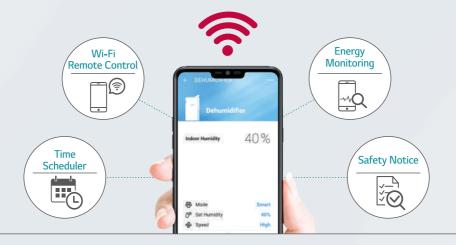

# 02

## LG ThinQ™

Easily monitor and control your dehumidifier anywhere through the LG Thin $Q^{TM}$  App, you can also check humidity level and bucket full notification.

#### Wi-Fi Remote Control

Monitor your dehumidifier anytime anywhere.

#### Time Scheduler

Set up automatic on and off schedule.

#### **Energy Monitoring**

Ensuring power consumption of your dehumidifier.

#### Safety Notice

Receiving push notification for such as full bucket or high humidity level.

<sup>\*</sup>Actual user menu may be different after updates.