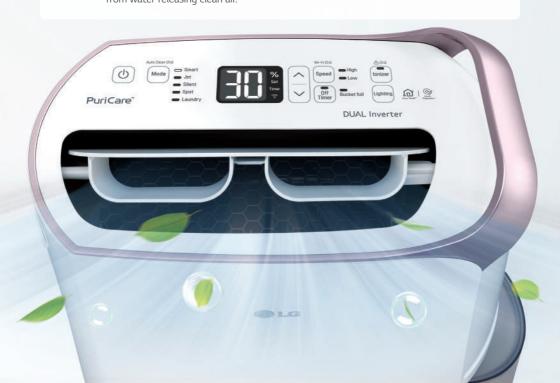

## LG ThinQ™

Easily monitor and control your dehumidifier anywhere through the LG Thin $Q^{TM}$  App, you can also check humidity level and bucket full notification.

#### Wi-Fi Remote Control

Monitor your dehumidifier anytime anywhere.

#### Time Scheduler

Set up automatic on and off schedule.

#### **Energy Monitoring**

Ensuring power consumption of your dehumidifier.

#### Safety Notice

Receiving push notification for such as full bucket or high humidity level.

<sup>\*</sup>Actual user menu may be different after updates.