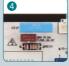

## Motherboard Protection System (Circuit Parts)

- Control Box covered in iron panel
- 2 Covered in non-flammable material
- 3 Electrical current input protection fuse
- 4 Motor protection fuse
- 5 Overvoltage protective thermal resistance
- 6 Voltage control switch chip
- 7 DC overvoltage protection
- 8 Compressor overcurrent sensing smart power module

#### Heat Exchanger Status Sensor

- 9 Low Temperature Sensor
- 10 High Temperature Sensor

#### **Motor Protection** Device

- Motor temperature sensor
- 12 Closed structure to prevent spreading of fire

#### **Power Plug Protection**

- 13 Double insulation protection to prevent power cable exposed due to external damage
- 14 Fixed busing to prevent shedding due to external forces

#### **Compressor Protection** Device

- 15 Overload protection
- 16 High temperature sensor
- 17 Covered in non-flammable material

#### **Safe Operation** Mechanism

18 Safe standby (After 24 hours of continuous operation, the compressor stops running for 1 hour while the fan keeps spinning for 30 minutes. The whole machine restores operation after another 30 minutes of standby.)