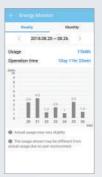

## LG ThinQ™

Easily monitor and control your dehumidifier anywhere through the LG Thin $Q^{TM}$  App, you can also check humidity level and bucket full notification.

#### **Energy Monitoring**

Ensuring power consumption of your dehumidifier.