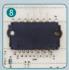

## Motherboard Protection System (Circuit Parts)

- Control Box covered in iron panel
- 2 Covered in non-flammable material
- 3 Electrical current input protection fuse
- 4 Motor protection fuse
- 5 Overvoltage protective thermal resistance
- 6 Voltage control switch chip
- 7 DC overvoltage protection
- 8 Compressor overcurrent sensing smart power module

#### Heat Exchanger Status Sensor

- 9 Low Temperature Sensor
- 10 High Temperature Sensor

#### **Motor Protection** Device

- Motor temperature sensor
- 12 Closed structure to prevent spreading of fire

#### **Power Plug Protection**

- 13 Double insulation protection to prevent power cable exposed due to external damage
- 14 Fixed busing to prevent shedding due to external forces

#### **Compressor Protection** Device

- 15 Overload protection
- 16 High temperature sensor
- 17 Covered in non-flammable material

#### **Safe Operation** Mechanism

18 Safe standby (After 24 hours of continuous operation, the compressor stops running for 1 hour while the fan keeps spinning for 30 minutes. The whole machine restores operation after another 30 minutes of standby.)