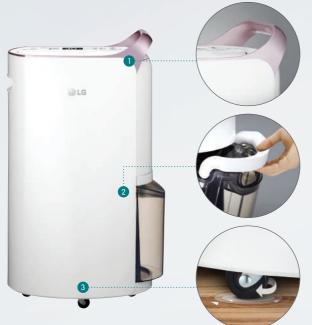

# **Convenient Design**

#### Push-and-Pull handle

Height of the handle is at the waist level therefore could be easily moved around.

#### Transparent water tank design

The tank can be held with one hand and the operation is easy. The Built-in cover design can prevent water leaking and the transparency allows you to have a quick look at the water storage capacity.

#### Easy-Roll Caster

Can be rotated in 360°, allows for smooth moving.