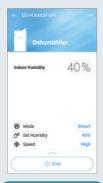

## LG ThinQ™

Easily monitor and control your dehumidifier anywhere through the LG Thin $Q^{TM}$  App, you can also check humidity level and bucket full notification.

#### Wi-Fi Remote Control

Monitor your dehumidifier anytime anywhere.