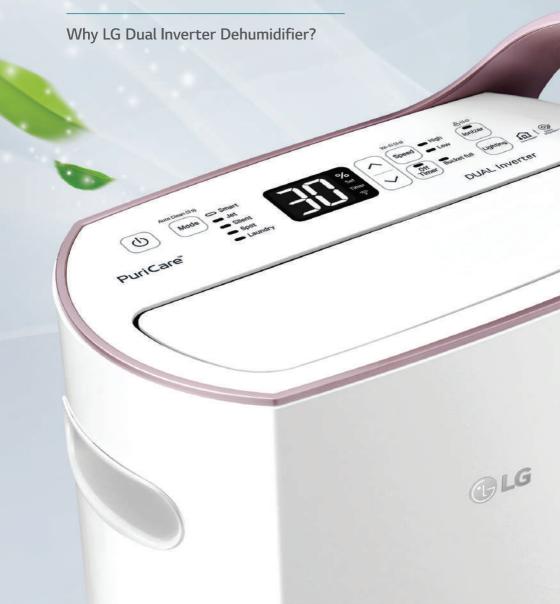

### Why LG Dual Inverter Dehumidifier?

#### **Smart Efficiency**

According to the humidity, the dehumidification intensity will be automatically adjusted, making the indoor environment dry and comfortable.

#### **Less Noise**

With 33dB low noise operation, your sleep will not be disturbed even when used at night.

#### **Strong Performance**

The Dual Inverter design allows a strong dehumidification, with up to 30L daily dehumidification capacity, which is equivalent to 120 pieces of 250ml bottled water.