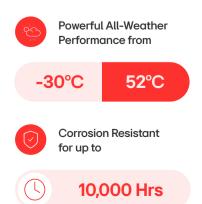

## Less impact on the Ozone Layer

Switching to R32 won't just lower your system's Global Warming Potential; it'll also help the Ozone Layer. That's because it has an Ozone Depletion Potential (ODP) of zero (0).

## Slash millions of CO2 emissions

If all R410A systems were switched to R32 by 2030, CO2 emissions from HFCs would be reduced by a staggering 800 million tons (19%)\*.

\*Source: Values for 100-year Global Warming Potential (GWP) from IPCC Fourth Assessment Report