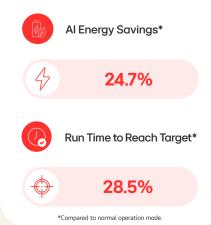

#### Gear towards NZEB

With all new buildings required to be zero emission by 2030, pairing R32 Refrigerant with MULTI V i's AI energy control can help prepare your clients for carbon neutrality.

#### Intelligent

MULTI V i is powered by a cutting-edge AI engine that is constantly adapting and learning.