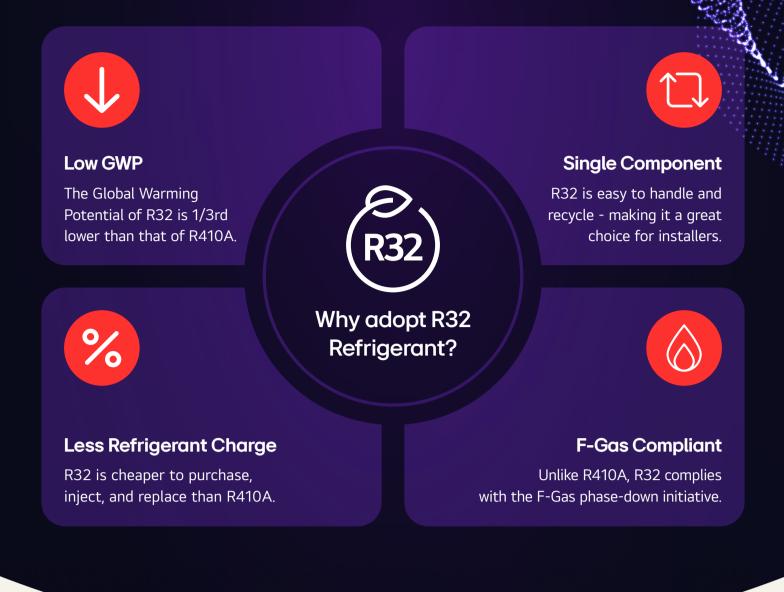

# What impact could switching to R32 have?

By switching from R410A to R32 Refrigerant, you could help make a real difference to HVAC's environmental impact, and arm your clients with heating and cooling solutions that deliver long-term benefits.

## Less impact on the Ozone Layer

Switching to R32 won't just lower your system's Global Warming Potential; it'll also help the Ozone Layer. That's because it has an Ozone Depletion Potential (ODP) of zero (0).

## Slash millions of CO2 emissions

If all R410A systems were switched to R32 by 2030, CO2 emissions from HFCs would be reduced by a staggering 800 million tons (19%)\*.

\*Source: Values for 100-year Global Warming Potential (GWP) from IPCC Fourth Assessment Report

#### Gear towards NZEB

With all new buildings required to be zero emission by 2030, pairing R32 Refrigerant with MULTI V i's AI energy control can help prepare your clients for carbon neutrality.