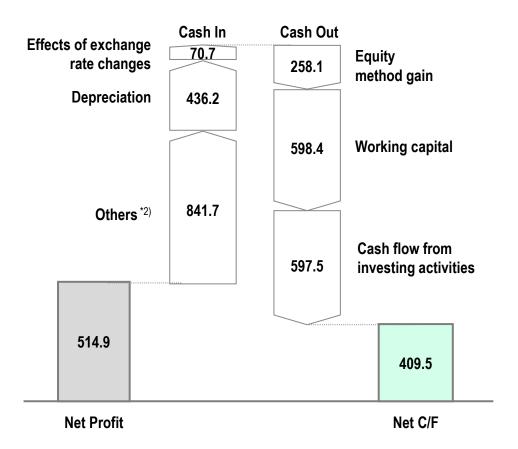

(Unit: KRW bn)

|                                                                  | 1Q'16   | 2Q'17   |
|------------------------------------------------------------------|---------|---------|
| ☐ Cash at the beginning of period                                | 3,015.1 | 3,031.9 |
| Cash flow from operating activities                              | 795.0   | 936.3   |
| Net income/loss                                                  | 835.7   | 514.9   |
| Depreciation                                                     | 422.7   | 436.2   |
| Gain/Loss on equity method investment                            | -230.1  | -258.1  |
| Changes in working capital                                       | 64.8    | -598.4  |
| Others                                                           | -298.1  | 841.7   |
| <ul> <li>Cash flow from investing activities</li> </ul>          | -750.8  | -597.5  |
| Increase in tangible assets                                      | -609.8  | -427.9  |
| Increase in intangible assets                                    | -138.0  | -168.1  |
| <ul> <li>Cash flow from financing activities</li> </ul>          | 74.3    | 163.0   |
| Dividend paid, etc                                               | -0.2    | -90.4   |
| Increase/Decrease in debt                                        | 74.5    | 253.4   |
| Effects of exchange rate changes<br>on cash and cash equivalents | -101.7  | 70.7    |
| ☐ Net changes in cash                                            | 16.8    | 572.5   |
| ☐ Cash at the end of period                                      | 3,031.9 | 3,604.4 |

**Cash Flow** 

<sup>\*1)</sup> Net Cash Flow: Excluding Cash flow from financing activities

<sup>\*2)</sup> Others: Increase/decrease of Deferred Income Tax Asset/Liabilities and other Asset/Liabilities