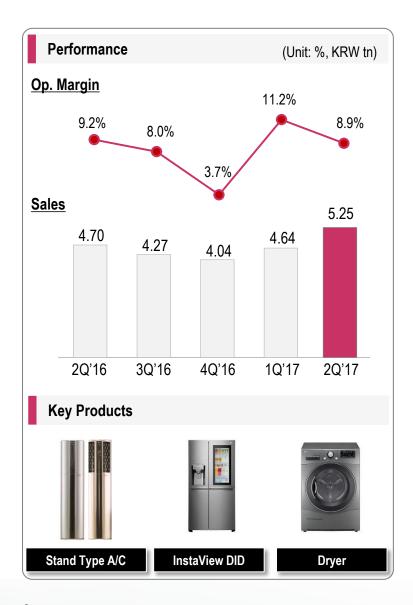

#### 2Q'17 Performance

 Sales: KRW 5.3 trillion, up 12% YoY based on strong sales in Korea mainly on air conditioner & washing machine and solid earnings in North America

- Domestic: Up 43% YoY from air conditioner sales growth by strong demand due to hot weather, technology improvement and strong sales of air purifier and dryer

 Overseas: Up 4% YoY from continuous growth in main markets (North America and Europe), while developing markets (Middle East and Asia) recorded slight down YoY from low oil price and weak currency

 Profitability: Continued strong margin by better mix from new model launches and solid sales while raw material price and marketing expense increased

### 3Q'17 Outlook

Market: Strong demand in North America, Europe and Asia from recovering global economy

- Domestic: Continuous increase in air purifier and dryer demand

- Overseas: Currency fluctuation risk

 LGE: Maintain strong margin by improving cost management and focusing on premium product sales such as InstaView refrigerator and TWINWash washing machine despite of weak seasonality