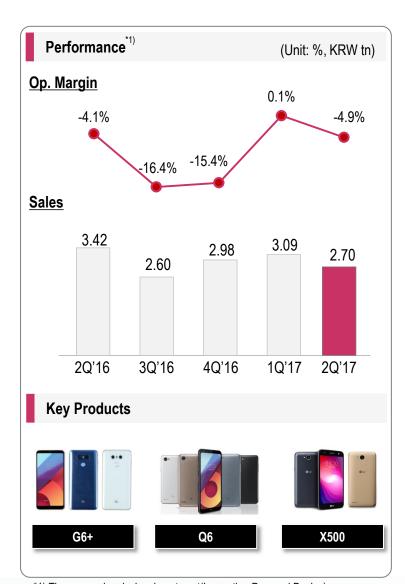

### 2Q'17 Performance

- Sales: Down 13% QoQ and 21% YoY from weak sales of premium models and raw material price increase
  - Smartphone shipment recorded 13.3mn units (-10% QoQ, -4% YoY)
  - North America market recorded down 12% QoQ from weak sales of premium models but up 13% YoY from strong sales of low end models
  - Europe and Asia markets recorded up 10%, 8% QoQ from better line up and business structure
- Profitability: Down QoQ from marketing expense increase from global launching of G6 and rise in raw material cost

#### 3Q'17 Outlook

- Market: Continued intense market share competition from new product launches by competitors and price competition in low end markets
- LGE: Expand sales by successfully launching the successor model of V20 and Q6 which inherits the design and function of G6.
   Also enhance G6 model lineup such as "+"
  - Improve profitability by managing costs and pursuing platform/modular design