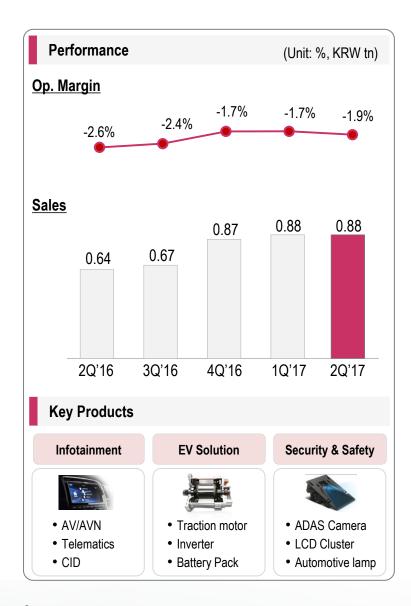

#### 2Q'17 Performance

- Sales: Up 38% YoY from infotainment business including AV/AVN, telematics and solid sales of electric vehicle components for GM BOLT
  - Infotainment: Sales increase from main customers involving future products and new customers
  - Electric vehicle components: Strong sales of parts from GM BOLT sales increase
- Profitability: Continued loss from ongoing investments in new business area such as ADAS camera, LCD cluster and automotive lamps

#### 3Q'17 Outlook

- Market: Electric vehicle components market will grow in 2H 2017 as competitive electric vehicles are expected to be launched mainly in U.S and Europe
  - Smart vehicle component market is expanding driven by the application of autonomous and connectivity technology
- ► LGE : Preoccupy the infotainment market demand by securing future technology
  - Expand electric vehicle component business by leveraging GM BOLT project as a reference