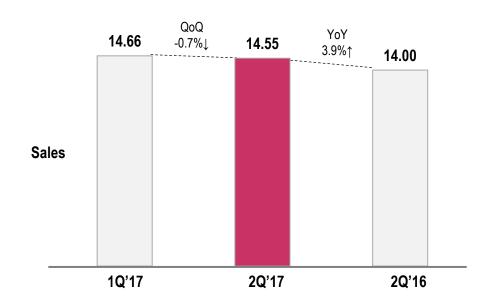

# Sales / Profits (Unit : KRW tn)

### **Performance by Division**

|                       |       | 1Q'17    | QoQ    | 2Q'17    | YoY    | 2Q'16    |
|-----------------------|-------|----------|--------|----------|--------|----------|
|                       | Sales | 14,657.2 | -0.7%  | 14,551.4 | 3.9%   | 14,002.9 |
| Consolidated*1)       | 0.1   | 921.5    | -257.4 | 664.1    | 79.5   | 584.6    |
|                       | (%)   | 6.3%     | -1.7%p | 4.6%     | 0.4%p  | 4.2%     |
| H&A                   | Sales | 4,638.7  | 13.2%  | 5,251.8  | 11.7%  | 4,700.2  |
| Home Appliance        | 0.1   | 520.8    | -55.1  | 465.7    | 32.0   | 433.7    |
| & Air Solution        | (%)   | 11.2%    | -2.3%p | 8.9%     | -0.3%p | 9.2%     |
| HE                    | Sales | 4,326.1  | -2.1%  | 4,234.9  | 1.9%   | 4,157.2  |
|                       | 0.1   | 382.2    | -39.2  | 343.0    | -13.7  | 356.7    |
| Home Entertainment    | (%)   | 8.8%     | -0.7%p | 8.1%     | -0.5%p | 8.6%     |
| *2\                   | Sales | 3,091.7  | -12.6% | 2,701.4  | -21.0% | 3,421.2  |
| MC <sup>*2)</sup>     | 0.1   | 3.7      | -136.1 | -132.4   | 7.1    | -139.5   |
| Mobile Communications | (%)   | 0.1%     | -5.0%p | -4.9%    | -0.8%p | -4.1%    |
|                       | Sales | 876.4    | 0.7%   | 882.6    | 38.0%  | 639.6    |
| VC                    | 0.1   | -14.5    | -1.9   | -16.4    | 0.4    | -16.8    |
| Vehicle Components    | (%)   | -1.7%    | -0.2%p | -1.9%    | 0.7%p  | -2.6%    |