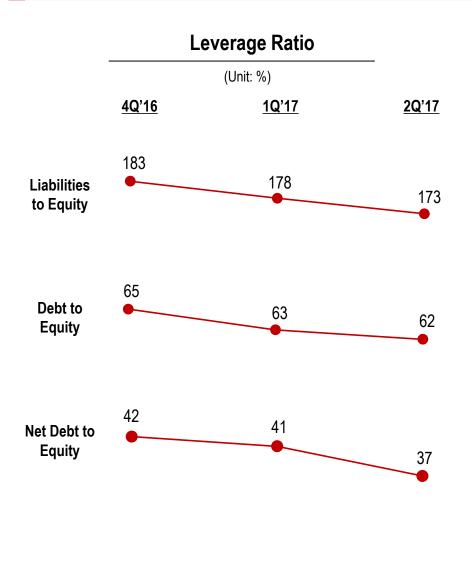

### **Leverage Ratio / Financial Position**

### **Financial Position**

|                         | 4Q'16 | 1Q'17 | 2Q'17 |
|-------------------------|-------|-------|-------|
| ☐ Assets                | 37.86 | 38.12 | 39.34 |
| Current Assets          | 16.99 | 17.47 | 18.28 |
| Cash                    | 3.02  | 3.03  | 3.60  |
| Inventory               | 5.17  | 5.39  | 5.62  |
| Non-Current Assets      | 20.87 | 20.65 | 21.06 |
| ☐ Liabilities           | 24.50 | 24.43 | 24.93 |
| Current Liabilities     | 15.74 | 16.15 | 15.97 |
| Non-Current Liabilities | 8.76  | 8.28  | 8.96  |
| ☐ Equity                | 13.36 | 13.69 | 14.41 |
| ☐ Debt                  | 8.66  | 8.63  | 8.96  |
| ☐ Net Debt              | 5.64  | 5.60  | 5.36  |