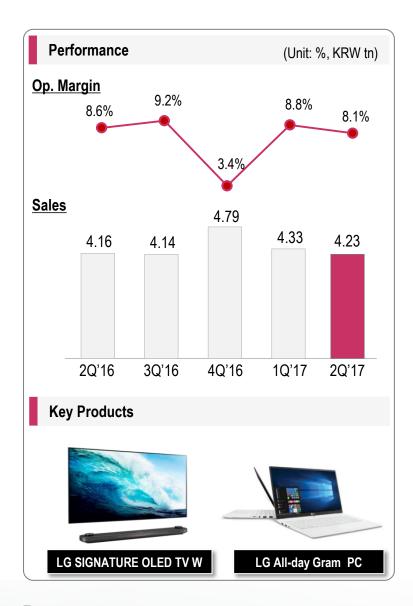

#### 2Q'17 Performance

 Sales: Even with continuous decline in TV market demand, up YoY from strong sales of OLED TV and premium product sales

 Profitability: Although margin recorded down QoQ and YoY from rising panel price and marketing activities from new product launch, margin stayed strong by solid premium TV sales and cost management

### 3Q'17 Outlook

 Market: Despite weak market development risk from interest rate increase and oil price drop, premium market is expected to grow continuously

LGE: - Sales to grow QoQ and YoY from peak season & premium TV marketing

- Keep solid margin by focusing on premium sales

\*1) The companion device department(Innovative Personal Device) has been restated to MC division from others