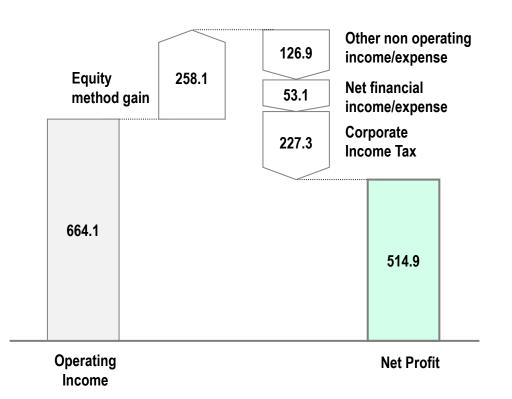

### **Income Analysis**

(Unit: KRW bn)

### Income

|                                    | 1Q'17   | QoQ    | 2Q'17   | YoY    | 2Q'16   |
|------------------------------------|---------|--------|---------|--------|---------|
| Operating Income                   | 921.5   | -257.4 | 664.1   | +79.5  | 584.6   |
| Net financial income/expense       | -109.2  | +56.1  | -53.1   | +28.4  | -81.5   |
| Gain/Loss on equity method         | 230.1   | +28.0  | 258.1   | +284.3 | -26.2   |
| Other non-operating income/expense | 49.5    | -176.4 | -126.9  | -125.3 | -1.6    |
| Income<br>before tax               | 1,091.9 | -349.7 | 742.2   | +266.9 | 475.3   |
| Corporate Income Tax               | 256.2   | -28.9  | 227.3   | +20.5  | 206.8   |
| Net<br>Income                      | 835.7   | -320.8 | 514.9   | +246.4 | 268.5   |
| EBITDA                             | 1,344.2 |        | 1,100.3 |        | 1,018.4 |