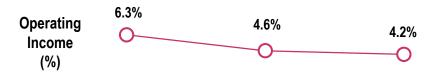

# Sales / Profits (Unit : KRW tn)

### **Performance by Division**

|                       |       | 1Q'17    | QoQ    | 2Q'17    | YoY    | 2Q'16    |
|-----------------------|-------|----------|--------|----------|--------|----------|
|                       | Sales | 14,657.2 | -0.7%  | 14,551.4 | 3.9%   | 14,002.9 |
| Consolidated*1)       | 0.1   | 921.5    | -257.4 | 664.1    | 79.5   | 584.6    |
|                       | (%)   | 6.3%     | -1.7%p | 4.6%     | 0.4%p  | 4.2%     |
| H&A                   | Sales | 4,638.7  | 13.2%  | 5,251.8  | 11.7%  | 4,700.2  |
| Home Appliance        | 0.1   | 520.8    | -55.1  | 465.7    | 32.0   | 433.7    |
| & Air Solution        | (%)   | 11.2%    | -2.3%p | 8.9%     | -0.3%p | 9.2%     |
| HE                    | Sales | 4,326.1  | -2.1%  | 4,234.9  | 1.9%   | 4,157.2  |
|                       | 0.1   | 382.2    | -39.2  | 343.0    | -13.7  | 356.7    |
| Home Entertainment    | (%)   | 8.8%     | -0.7%p | 8.1%     | -0.5%p | 8.6%     |
| *2\                   | Sales | 3,091.7  | -12.6% | 2,701.4  | -21.0% | 3,421.2  |
| MC <sup>*2)</sup>     | 0.1   | 3.7      | -136.1 | -132.4   | 7.1    | -139.5   |
| Mobile Communications | (%)   | 0.1%     | -5.0%p | -4.9%    | -0.8%p | -4.1%    |
|                       | Sales | 876.4    | 0.7%   | 882.6    | 38.0%  | 639.6    |
| VC                    | 0.1   | -14.5    | -1.9   | -16.4    | 0.4    | -16.8    |
| Vehicle Components    | (%)   | -1.7%    | -0.2%p | -1.9%    | 0.7%p  | -2.6%    |