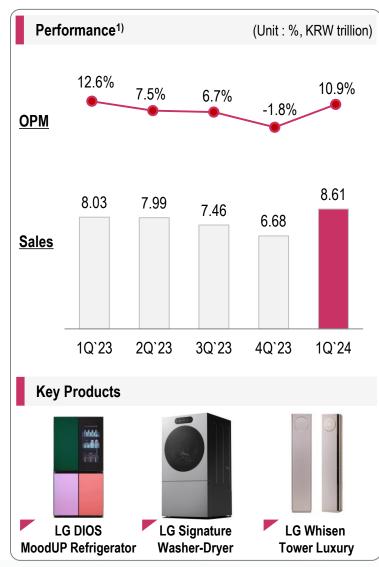

#### **Performance by Division**

(Unit: KRW billion)

|                                     |       | 4Q`23    | QoQ      | 1Q`24    | YoY    | 1Q`23    |
|-------------------------------------|-------|----------|----------|----------|--------|----------|
|                                     | Sales | 23,104.1 | -8.7%    | 21,095.9 | +3.3%  | 20,415.9 |
| Consolidated 1)                     | OP    | 313.1    | +1,022.3 | 1,335.4  | -162.0 | 1,497.4  |
|                                     | (%)   | 1.4%     | +4.9%p   | 6.3%     | -1.0%p | 7.3%     |
| H&A <sup>2)</sup>                   | Sales | 6,682.2  | +28.8%   | 8,607.5  | +7.2%  | 8,029.2  |
| Home Appliance                      | OP    | -117.7   | +1,058.0 | 940.3    | -74.9  | 1,015.2  |
| & Air Solution                      | (%)   | -1.8%    | +12.7%p  | 10.9%    | -1.7%p | 12.6%    |
| 2)                                  | Sales | 4,150.6  | -15.9%   | 3,492.0  | +4.2%  | 3,352.1  |
| HE <sup>2)</sup> Home Entertainment | OP    | -70.1    | +202.3   | 132.2    | -71.7  | 203.9    |
| Home Entertailment                  | (%)   | -1.7%    | +5.5%p   | 3.8%     | -2.3%p | 6.1%     |
| VS                                  | Sales | 2,593.1  | +2.7%    | 2,661.9  | +11.5% | 2,386.5  |
| Vehicle component                   | OP    | 5.7      | +46.3    | 52.0     | -2.0   | 54.0     |
| Solutions                           | (%)   | 0.2%     | +1.8%p   | 2.0%     | -0.3%p | 2.3%     |
|                                     | Sales | 1,268.8  | +24.2%   | 1,575.5  | +6.5%  | 1,479.6  |
| BS Business Solutions               | OP    | -89.5    | +102.3   | 12.8     | -52.9  | 65.7     |
| ביייווניסט סטוענוטווס               | (%)   | -7.1%    | +7.9%p   | 0.8%     | -3.6%p | 4.4%     |

#### From 1Q`24, Home Beauty business has been restated to 'H&A division' from 'HE division'

#### 1Q'24 Performance

- Sales: Though recovery of market demand is delayed due to the continued slowdown in the global economy, with tangible signs of a gradual recovery in emerging markets, sales increased year-on-year on the back of two-track strategy of launching differentiated products and expanding price coverage, as well as expansion of new business areas including subscription and online businesses
- Profit: Despite leverage effect, material cost reduction and logistics cost stabilization, decreased year-on-year due to increased marketing expenses to address competition in the market

#### 2Q'24 Outlook

- Market: Appliance demand is to show a gradual growth centered around emerging markets, but competition is expected to intensify with geopolitical instability and delayed recovery of demand in advanced markets
- LGE: Seek to continue driving top-line growth momentum by proactively responding to changes in the market through growth in B2C with new models in main businesses and expansion of the volume zone, increasing B2B sales portion focusing on HVAC, and strengthening online and subscription businesses.
   Improve operating profit year-on-year through efficient resource management and cost improvement efforts.