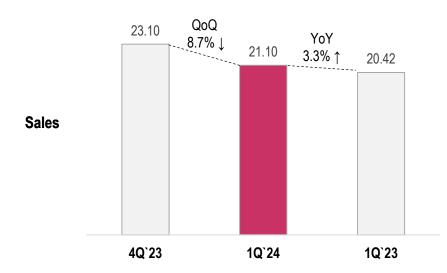

#### **Performance by Division**

(Unit: KRW billion)

|                                     |       | 4Q`23    | QoQ      | 1Q`24    | YoY    | 1Q`23    |
|-------------------------------------|-------|----------|----------|----------|--------|----------|
|                                     | Sales | 23,104.1 | -8.7%    | 21,095.9 | +3.3%  | 20,415.9 |
| Consolidated 1)                     | OP    | 313.1    | +1,022.3 | 1,335.4  | -162.0 | 1,497.4  |
|                                     | (%)   | 1.4%     | +4.9%p   | 6.3%     | -1.0%p | 7.3%     |
| H&A <sup>2)</sup>                   | Sales | 6,682.2  | +28.8%   | 8,607.5  | +7.2%  | 8,029.2  |
| Home Appliance                      | OP    | -117.7   | +1,058.0 | 940.3    | -74.9  | 1,015.2  |
| & Air Solution                      | (%)   | -1.8%    | +12.7%p  | 10.9%    | -1.7%p | 12.6%    |
| 2)                                  | Sales | 4,150.6  | -15.9%   | 3,492.0  | +4.2%  | 3,352.1  |
| HE <sup>2)</sup> Home Entertainment | OP    | -70.1    | +202.3   | 132.2    | -71.7  | 203.9    |
| Home Entertailment                  | (%)   | -1.7%    | +5.5%p   | 3.8%     | -2.3%p | 6.1%     |
| VS                                  | Sales | 2,593.1  | +2.7%    | 2,661.9  | +11.5% | 2,386.5  |
| Vehicle component                   | OP    | 5.7      | +46.3    | 52.0     | -2.0   | 54.0     |
| Solutions                           | (%)   | 0.2%     | +1.8%p   | 2.0%     | -0.3%p | 2.3%     |
|                                     | Sales | 1,268.8  | +24.2%   | 1,575.5  | +6.5%  | 1,479.6  |
| BS Business Solutions               | OP    | -89.5    | +102.3   | 12.8     | -52.9  | 65.7     |
| ביייווניסט סטוענוטווס               | (%)   | -7.1%    | +7.9%p   | 0.8%     | -3.6%p | 4.4%     |