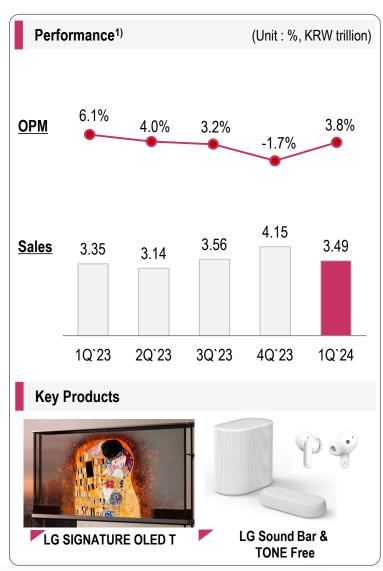

#### **Performance by Division**

(Unit: KRW billion)

|                                     |       | 4Q`23    | QoQ      | 1Q`24    | YoY    | 1Q`23    |
|-------------------------------------|-------|----------|----------|----------|--------|----------|
|                                     | Sales | 23,104.1 | -8.7%    | 21,095.9 | +3.3%  | 20,415.9 |
| Consolidated 1)                     | OP    | 313.1    | +1,022.3 | 1,335.4  | -162.0 | 1,497.4  |
|                                     | (%)   | 1.4%     | +4.9%p   | 6.3%     | -1.0%p | 7.3%     |
| H&A <sup>2)</sup>                   | Sales | 6,682.2  | +28.8%   | 8,607.5  | +7.2%  | 8,029.2  |
| Home Appliance                      | OP    | -117.7   | +1,058.0 | 940.3    | -74.9  | 1,015.2  |
| & Air Solution                      | (%)   | -1.8%    | +12.7%p  | 10.9%    | -1.7%p | 12.6%    |
| 2)                                  | Sales | 4,150.6  | -15.9%   | 3,492.0  | +4.2%  | 3,352.1  |
| HE <sup>2)</sup> Home Entertainment | OP    | -70.1    | +202.3   | 132.2    | -71.7  | 203.9    |
| Home Entertailment                  | (%)   | -1.7%    | +5.5%p   | 3.8%     | -2.3%p | 6.1%     |
| VS                                  | Sales | 2,593.1  | +2.7%    | 2,661.9  | +11.5% | 2,386.5  |
| Vehicle component                   | OP    | 5.7      | +46.3    | 52.0     | -2.0   | 54.0     |
| Solutions                           | (%)   | 0.2%     | +1.8%p   | 2.0%     | -0.3%p | 2.3%     |
|                                     | Sales | 1,268.8  | +24.2%   | 1,575.5  | +6.5%  | 1,479.6  |
| BS Business Solutions               | OP    | -89.5    | +102.3   | 12.8     | -52.9  | 65.7     |
| ביייווניסט סטוענוטווס               | (%)   | -7.1%    | +7.9%p   | 0.8%     | -3.6%p | 4.4%     |

#### 1Q'24 Performance

 Sales: Increased year-on-year based on expansion of software platform business and top-line growth in Europe.

 Profit: Though operating profit turned around and secured stable level of profitability, decreased year-on year due to cost pressures from rising LCD panel prices and increased marketing expenses to drive sales of premium products.

#### 2Q'24 Outlook

- Market: Uncertainties such as ongoing global disputes,
   but demand for OLED TVs is expected to gradually improve and
   overall demand is expected to start picking up from the second half
- LGE: Enhance revenue and secure stable profitability by improving product mix based on increased sales of strategic products including QNED and OLED TV, and expanding coverage with new models
   Continue to drive greater contributions in business performance from growth in software platform business.

From 1Q'24, Home Beauty business has been restated to 'H&A division' from 'HE division'