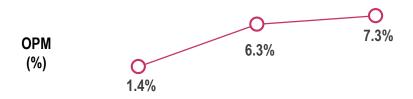

#### **Performance by Division**

(Unit: KRW billion)

|                                     |       | 4Q`23    | QoQ      | 1Q`24    | YoY    | 1Q`23    |
|-------------------------------------|-------|----------|----------|----------|--------|----------|
|                                     | Sales | 23,104.1 | -8.7%    | 21,095.9 | +3.3%  | 20,415.9 |
| Consolidated 1)                     | OP    | 313.1    | +1,022.3 | 1,335.4  | -162.0 | 1,497.4  |
|                                     | (%)   | 1.4%     | +4.9%p   | 6.3%     | -1.0%p | 7.3%     |
| H&A <sup>2)</sup>                   | Sales | 6,682.2  | +28.8%   | 8,607.5  | +7.2%  | 8,029.2  |
| Home Appliance                      | OP    | -117.7   | +1,058.0 | 940.3    | -74.9  | 1,015.2  |
| & Air Solution                      | (%)   | -1.8%    | +12.7%p  | 10.9%    | -1.7%p | 12.6%    |
| 2)                                  | Sales | 4,150.6  | -15.9%   | 3,492.0  | +4.2%  | 3,352.1  |
| HE <sup>2)</sup> Home Entertainment | OP    | -70.1    | +202.3   | 132.2    | -71.7  | 203.9    |
| Home Entertailment                  | (%)   | -1.7%    | +5.5%p   | 3.8%     | -2.3%p | 6.1%     |
| VS                                  | Sales | 2,593.1  | +2.7%    | 2,661.9  | +11.5% | 2,386.5  |
| Vehicle component                   | OP    | 5.7      | +46.3    | 52.0     | -2.0   | 54.0     |
| Solutions                           | (%)   | 0.2%     | +1.8%p   | 2.0%     | -0.3%p | 2.3%     |
|                                     | Sales | 1,268.8  | +24.2%   | 1,575.5  | +6.5%  | 1,479.6  |
| BS Business Solutions               | OP    | -89.5    | +102.3   | 12.8     | -52.9  | 65.7     |
| ביייווניסט סטוענוטווס               | (%)   | -7.1%    | +7.9%p   | 0.8%     | -3.6%p | 4.4%     |