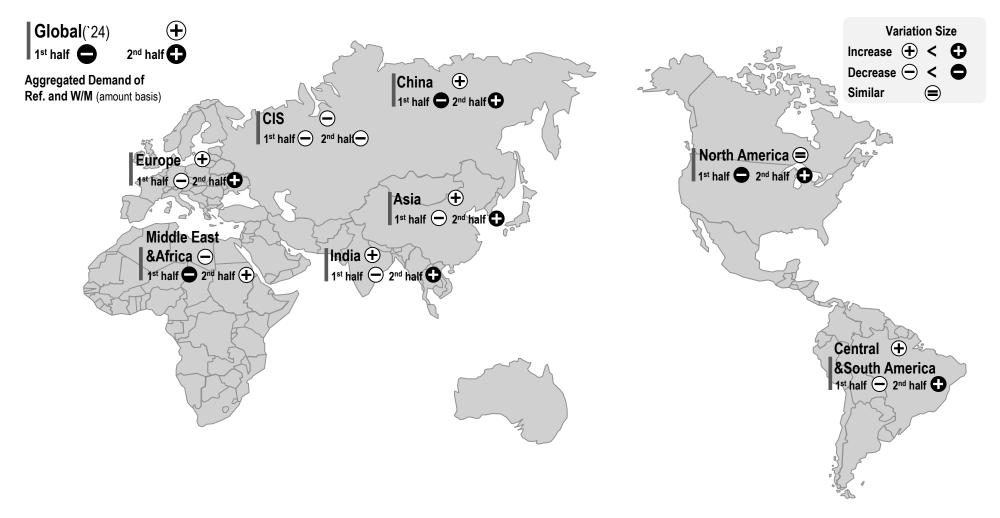

## **Y2024 Global Appliance Demand Forecast**

<sup>\*\*</sup> This "Global Home Appliance Market Demand Outlook" is not a forecast of our company's sales but a projection of the market demand for home appliances, independent of our sales predictions.

This outlook is subject to change based on external factors such as macroeconomic conditions, and due to this uncertainty, the actual market conditions may differ from what is stated or implied in the "Market Outlook." Furthermore, this document cannot be used under any circumstances as legal evidence for the results of an investor's decisions.