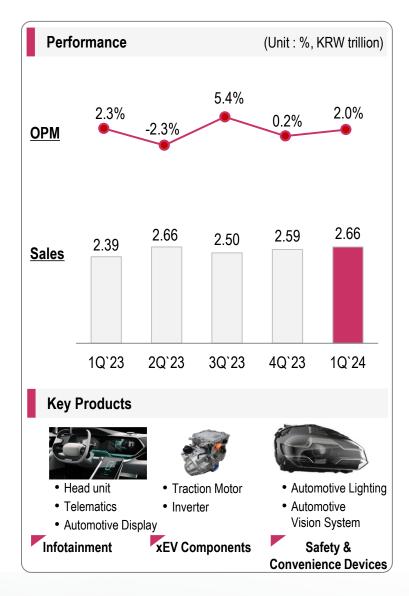

#### **Performance by Division**

(Unit: KRW billion)

|                                     |       | 4Q`23    | QoQ      | 1Q`24    | YoY    | 1Q`23    |
|-------------------------------------|-------|----------|----------|----------|--------|----------|
|                                     | Sales | 23,104.1 | -8.7%    | 21,095.9 | +3.3%  | 20,415.9 |
| Consolidated 1)                     | OP    | 313.1    | +1,022.3 | 1,335.4  | -162.0 | 1,497.4  |
|                                     | (%)   | 1.4%     | +4.9%p   | 6.3%     | -1.0%p | 7.3%     |
| H&A <sup>2)</sup>                   | Sales | 6,682.2  | +28.8%   | 8,607.5  | +7.2%  | 8,029.2  |
| Home Appliance                      | OP    | -117.7   | +1,058.0 | 940.3    | -74.9  | 1,015.2  |
| & Air Solution                      | (%)   | -1.8%    | +12.7%p  | 10.9%    | -1.7%p | 12.6%    |
| 2)                                  | Sales | 4,150.6  | -15.9%   | 3,492.0  | +4.2%  | 3,352.1  |
| HE <sup>2)</sup> Home Entertainment | OP    | -70.1    | +202.3   | 132.2    | -71.7  | 203.9    |
| Home Entertailment                  | (%)   | -1.7%    | +5.5%p   | 3.8%     | -2.3%p | 6.1%     |
| VS                                  | Sales | 2,593.1  | +2.7%    | 2,661.9  | +11.5% | 2,386.5  |
| Vehicle component                   | OP    | 5.7      | +46.3    | 52.0     | -2.0   | 54.0     |
| Solutions                           | (%)   | 0.2%     | +1.8%p   | 2.0%     | -0.3%p | 2.3%     |
|                                     | Sales | 1,268.8  | +24.2%   | 1,575.5  | +6.5%  | 1,479.6  |
| BS Business Solutions               | OP    | -89.5    | +102.3   | 12.8     | -52.9  | 65.7     |
| ביייווניסט סטוענוטווס               | (%)   | -7.1%    | +7.9%p   | 0.8%     | -3.6%p | 4.4%     |

#### 1Q'24 Performance

- Sales: Achieved double digit growth year-on-year, thanks to stable growth in in-vehicle infotainment business as well as effects from new OEM expansion and strong sales from existing OEMs by LG Magna ePowertrain
- Profit: Despite cost pressure from increased headcount especially with R&D recruitments to drive the SDV(software defined vehicle) sector, continued to secure profitability on the back of (effects from) program mix improvement as well as operating leverage effect and cost structure stabilization

#### 2Q'24 Outlook

- Market: Growth rate of global demand for automotives and electric vehicles is expected to slow, but demand for high value-added vehicle components is expected to grow
- LGE: Seek topline growth by expanding sales of differentiated products based on awarded business, and secure stable basis for profitability by optimizing operations considering market risks and enhancing efficiency in resource management