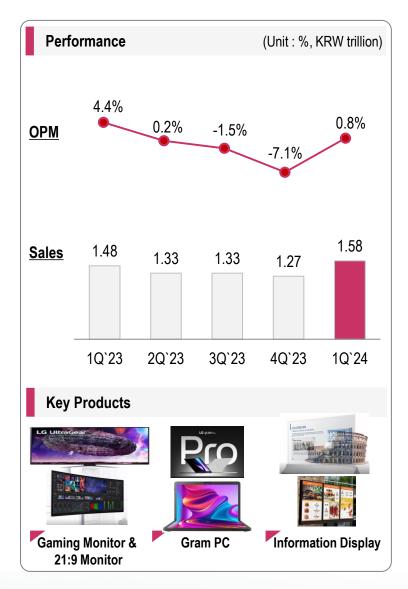

#### 1Q'24 Performance

 Sales: Global IT demand is showing a gradual recovery and sales grew year-on-year on the back of new gaming monitor launches and enhanced sales of strategic products such as e-board and LED signage

 Profit: Decreased year-on-year due to intense price competition and rising component prices as well as investments in new businesses, but turned around driven by expanded sales in IT and efficient cost management.

#### 2Q'24 Outlook

 Market: IT demand is expected to maintain similar levels as last year until the second half, while the information display market is expected to grow, but at a slower pace.
 Demand for gaming monitors and LED signage is anticipated to continue growing

 LGE: Pursue top-line growth through launch of new IT products aligned to customer needs (OLED gaming and smart monitors) and more business opportunities for B2B products.

Secure profitability through efficient resource management.