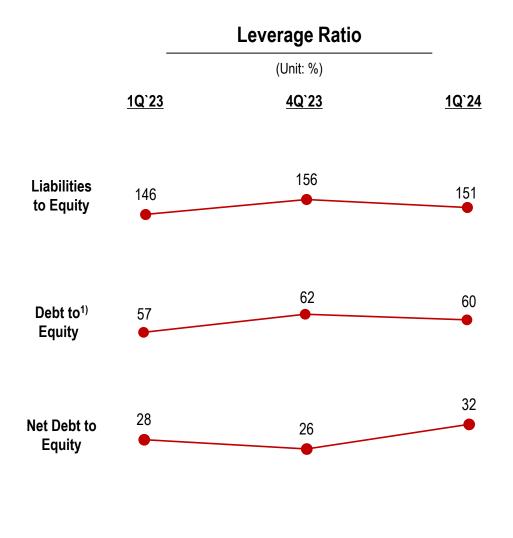

### **Leverage Ratio / Financial Position**

#### **Financial Position**

(Unit: KRW trillion)

|                              | 1Q`23 | 4Q`23 | 1Q`24 |
|------------------------------|-------|-------|-------|
| ☐ Assets                     | 57.49 | 60.24 | 61.37 |
| Current Assets               | 29.25 | 30.34 | 31.07 |
| Cash and<br>Cash equivalents | 6.81  | 8.49  | 7.01  |
| Inventory                    | 9.83  | 9.13  | 10.04 |
| Non-Current Assets           | 28.24 | 29.90 | 30.30 |
| ☐ Liabilities                | 34.13 | 36.74 | 36.91 |
| Current Liabilities          | 22.81 | 24.16 | 24.09 |
| Non-Current Liabilities      | 11.32 | 12.58 | 12.82 |
| □ Equity                     | 23.36 | 23.50 | 24.46 |
| □ Debt                       | 12.22 | 13.32 | 13.57 |
| ☐ Net Debt <sup>2)</sup>     | 6.51  | 6.03  | 7.75  |

<sup>1)</sup> Lease Liability is included

<sup>2)</sup> Net Debt = Debt + Lease Liability - Cash and Cash equivalents