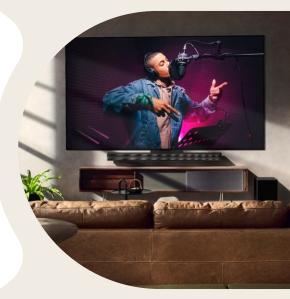

### LG OLED evo

LG OLED evo is our own suite of technologies created to deliver premium picture quality, which includes the α9 AI processor Gen 6, Brightness Booster and other advanced technologies.