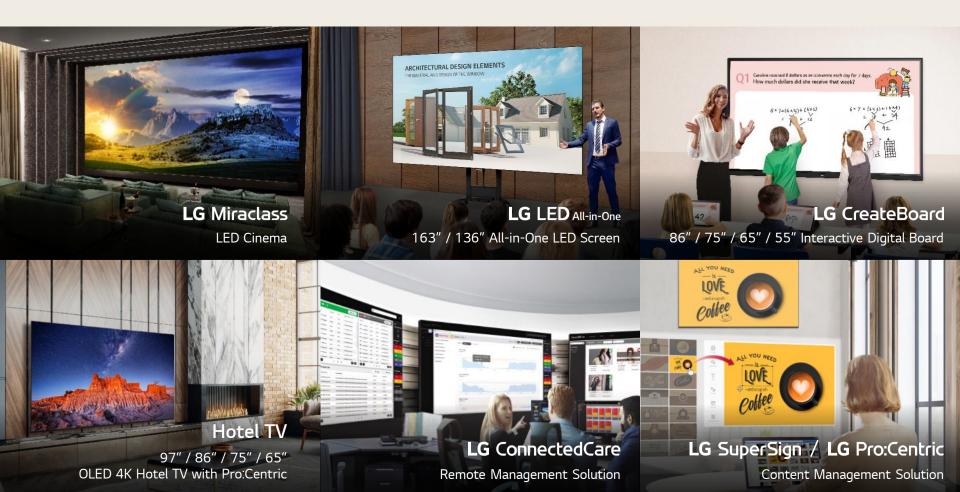

#### **Digital Signage Solutions**

With a diverse range of cutting-edge offerings designed for various types of venues, our digital signage solutions are helping the company's global customers find innovative ways to reach their audiences. We also provide remote monitoring and content management solutions for convenient signage management.