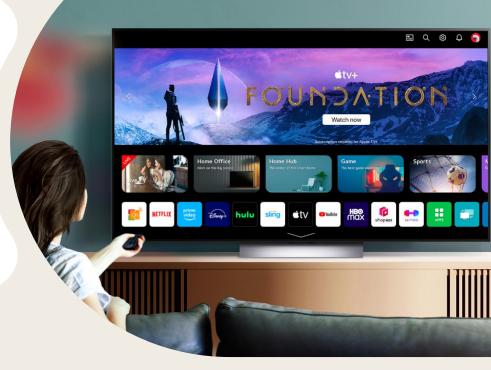

#### webOS Smart TV Platform

Our latest webOS Smart TV Platform provides more personalized user experience Presenting all New Home, a redesigned user interface (UI) that offers a wealth of personalization options and more convenience than ever.