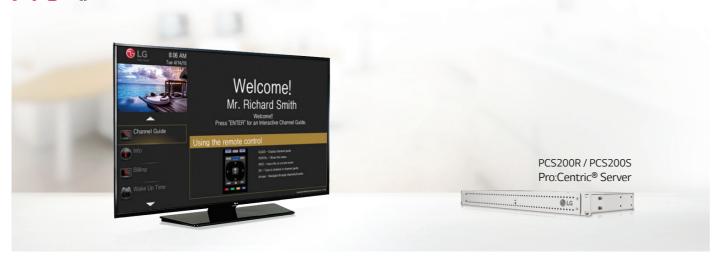

# Pro: Gentric V

# Comprehensive Solutions for Hospitality

Now, you can manage your hotel more easily and efficiently with Pro: Centric® V Series helping your guests to have more comfortable and convenient experience in their hotel room. You can also operate all guest room TVs with centralized management on one system while saving cost and workforce.

Full features are available when connected to the Pro:Centric® Server.

# Pro: Centric V

The Pro:Centric® Application enabled with the Pro:Centric® server provides customizable templates. With those templates, hoteliers can add the hotel branded portal pages and channels. It also offers guest-centric services, such as a Welcome Page with the guest's name, Auto Language Setting and Billing Information with the Property Management System (PMS) interface.