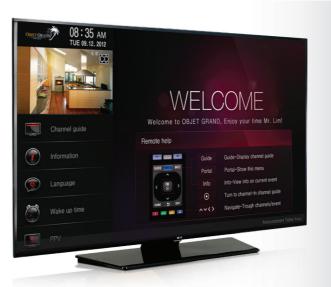

# Enhanced Guest Experience

Provides the ability to differentiate guest room experiences with customizable billboards and a personalized welcome page enabled by the Property Management System.

#### Features

- Welcome Video/Screen
- PMS Interfaced Service : Welcome Message, Auto Language Setting, Billing Information
- Advanced Wake-up Time, Hotel Information, Weather, Map

# Pro: Centric V

The Pro:Centric® Application enabled with the Pro:Centric® server provides customizable templates. With those templates, hoteliers can add the hotel branded portal pages and channels. It also offers guest-centric services, such as a Welcome Page with the guest's name, Auto Language Setting and Billing Information with the Property Management System (PMS) interface.

Welcome Page

Multi Language Support

Advanced wake up time

Weather Information

## Personalized Pages

When linked with the Property Management System, it provides a Welcome Page with the guest name, Multi Language Support Setting and Billing information with the guest's