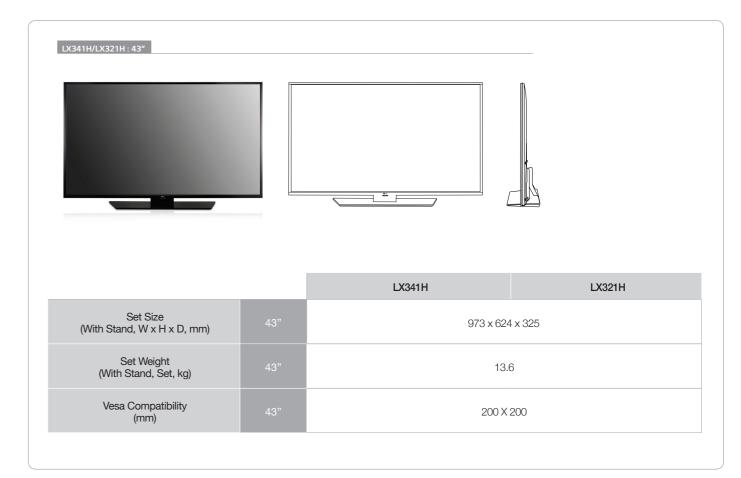

#### Dimension

# **Specifications**

|                                 |                                                  |                                | LX341H                                                                                                                                                               | LX321H  |
|---------------------------------|--------------------------------------------------|--------------------------------|----------------------------------------------------------------------------------------------------------------------------------------------------------------------|---------|
|                                 | Screen Size                                      |                                | 43°                                                                                                                                                                  |         |
| Display                         | Туре                                             |                                | LED                                                                                                                                                                  |         |
|                                 | Resolution                                       |                                | 1920 x 1080 (FHD)                                                                                                                                                    |         |
| Broadcasting<br>System          | Analog                                           |                                | PAL/SECAM                                                                                                                                                            |         |
|                                 | Digital                                          |                                | DVB-T2/C/S2                                                                                                                                                          | DVB-T/C |
| Audio                           | Audio Output                                     |                                | 10W + 10W                                                                                                                                                            |         |
| Basic Commercial TV<br>Features |                                                  |                                | Welcome Video/Screen, Lock Mode, One Channel Map, Multi-IR Code, Hotel Mode, USB Cloning, IR Out(RS-232C,HDMI), Wake on RF, USB Auto Play Back, External Speaker Out |         |
| General<br>Features             | Pro:Centric®                                     | Туре                           | Pro:Centric® V                                                                                                                                                       |         |
|                                 |                                                  | Data Streaming (IP & RF)       | • (RF Only)                                                                                                                                                          |         |
|                                 |                                                  | Pro:Centric Application        | •                                                                                                                                                                    |         |
|                                 |                                                  | RF (1/2 Tuner)                 | 1 Tuner                                                                                                                                                              |         |
|                                 | Connectivity                                     |                                | MHL                                                                                                                                                                  |         |
|                                 | Management                                       |                                | Self Diagnostics(RF), EzManager 2.1                                                                                                                                  |         |
|                                 | Interactivity                                    |                                | HDMI-CEC(1.3), HTNG-CEC                                                                                                                                              |         |
|                                 | RJP Compatibility                                |                                | LG/Teleadapt (RS232C),Teleadapt/Guestlink (HDMI CEC)                                                                                                                 |         |
|                                 | RJP Interface                                    |                                | RS232C, HDMI CEC                                                                                                                                                     |         |
|                                 | Auto Off/ Auto Sleep                             |                                | •                                                                                                                                                                    |         |
|                                 | Intelligent Sensor                               |                                | •                                                                                                                                                                    |         |
|                                 | Smart Energy Saving                              |                                | •                                                                                                                                                                    |         |
|                                 | Anti-theft System                                |                                | Kensington Lock                                                                                                                                                      |         |
| Interface                       | Side                                             | HDMI In                        | 1                                                                                                                                                                    |         |
|                                 |                                                  | USB                            | 1(2.0)                                                                                                                                                               |         |
|                                 |                                                  | CI Slot                        | 1                                                                                                                                                                    |         |
|                                 |                                                  | Headphone Out                  |                                                                                                                                                                      | 1       |
|                                 | Rear                                             | RF In                          | 2                                                                                                                                                                    | 1       |
|                                 |                                                  | Full Scart                     |                                                                                                                                                                      | 1       |
|                                 |                                                  | Component in (Y,Pb,Pr-Video)   | 1(Phone Jack)                                                                                                                                                        |         |
|                                 |                                                  | Component in (Audio)           | 1(Phone jack):Component/DW/PC Audio                                                                                                                                  |         |
|                                 |                                                  | Digital Audio Out (Optical)    | 1 (Optical)                                                                                                                                                          |         |
|                                 |                                                  | RS-232C (D-sub 9pin)           | 1                                                                                                                                                                    |         |
|                                 |                                                  | HDMI In                        |                                                                                                                                                                      | 1       |
|                                 |                                                  | LAN Port                       | 1                                                                                                                                                                    | -       |
|                                 |                                                  | Ext SPK out (3.5mm Phone Jack) | 1 (SPK out)                                                                                                                                                          |         |
|                                 | Max (Watts)                                      |                                | 104                                                                                                                                                                  |         |
|                                 | Typical (Watts)                                  |                                | 78                                                                                                                                                                   |         |
|                                 | Energy Saving (Min)                              |                                | 62.4                                                                                                                                                                 |         |
|                                 | Energy Saving (Med)                              |                                | 42.9                                                                                                                                                                 |         |
|                                 | Energy Saving (Max)                              |                                | 23.4                                                                                                                                                                 |         |
| Standard<br>Approval            | Safety                                           |                                | CB                                                                                                                                                                   |         |
|                                 | Environment                                      |                                | CE                                                                                                                                                                   |         |
|                                 | Etc.                                             |                                | ROHS, ErP                                                                                                                                                            |         |
| Eco                             | ErP Class                                        |                                | A+                                                                                                                                                                   |         |
|                                 | On Power Consumption<br>(IEC62097 Edition 2) (W) |                                | 51                                                                                                                                                                   |         |
|                                 | Stand By (W)                                     |                                | 0.3                                                                                                                                                                  |         |
|                                 | Luminance Ratio (%)                              |                                | 65                                                                                                                                                                   |         |
|                                 | Mercury Content (mg)                             |                                | 0                                                                                                                                                                    |         |
|                                 | Presence of Lead                                 |                                | Yés                                                                                                                                                                  |         |
|                                 | Average Annual Consumption (kWh)                 |                                | 74                                                                                                                                                                   |         |