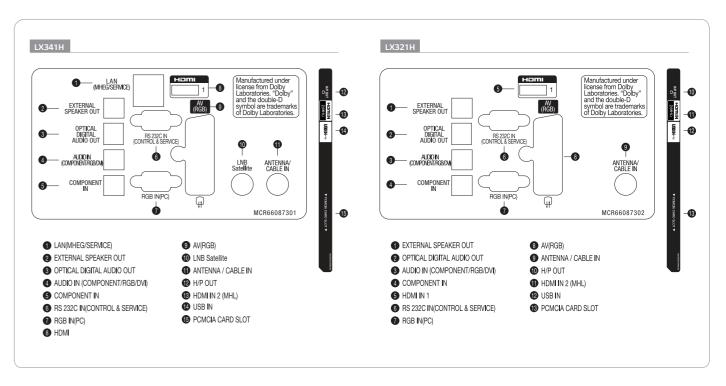

## Connectivity

# **Specifications**

|                                 |                                                  |                                | LX341H                                                                                                                                                               | LX321H  |
|---------------------------------|--------------------------------------------------|--------------------------------|----------------------------------------------------------------------------------------------------------------------------------------------------------------------|---------|
|                                 | Screen Size                                      |                                | 43°                                                                                                                                                                  |         |
| Display                         | Туре                                             |                                | LED                                                                                                                                                                  |         |
|                                 | Resolution                                       |                                | 1920 x 1080 (FHD)                                                                                                                                                    |         |
| Broadcasting<br>System          | Analog                                           |                                | PAL/SECAM                                                                                                                                                            |         |
|                                 | Digital                                          |                                | DVB-T2/C/S2                                                                                                                                                          | DVB-T/C |
| Audio                           | Audio Output                                     |                                | 10W + 10W                                                                                                                                                            |         |
| Basic Commercial TV<br>Features |                                                  |                                | Welcome Video/Screen, Lock Mode, One Channel Map, Multi-IR Code, Hotel Mode, USB Cloning, IR Out(RS-232C,HDMI), Wake on RF, USB Auto Play Back, External Speaker Out |         |
| General<br>Features             | Pro:Centric®                                     | Туре                           | Pro:Centric® V                                                                                                                                                       |         |
|                                 |                                                  | Data Streaming (IP & RF)       | • (RF Only)                                                                                                                                                          |         |
|                                 |                                                  | Pro:Centric Application        | •                                                                                                                                                                    |         |
|                                 |                                                  | RF (1/2 Tuner)                 | 1 Tuner                                                                                                                                                              |         |
|                                 | Connectivity                                     |                                | MHL                                                                                                                                                                  |         |
|                                 | Management                                       |                                | Self Diagnostics(RF), EzManager 2.1                                                                                                                                  |         |
|                                 | Interactivity                                    |                                | HDMI-CEC(1.3), HTNG-CEC                                                                                                                                              |         |
|                                 | RJP Compatibility                                |                                | LG/Teleadapt (RS232C),Teleadapt/Guestlink (HDMI CEC)                                                                                                                 |         |
|                                 | RJP Interface                                    |                                | RS232C, HDMI CEC                                                                                                                                                     |         |
|                                 | Auto Off/ Auto Sleep                             |                                | •                                                                                                                                                                    |         |
|                                 | Intelligent Sensor                               |                                | •                                                                                                                                                                    |         |
|                                 | Smart Energy Saving                              |                                | •                                                                                                                                                                    |         |
|                                 | Anti-theft System                                |                                | Kensington Lock                                                                                                                                                      |         |
| Interface                       | Side                                             | HDMI In                        | 1                                                                                                                                                                    |         |
|                                 |                                                  | USB                            | 1(2.0)                                                                                                                                                               |         |
|                                 |                                                  | CI Slot                        | 1                                                                                                                                                                    |         |
|                                 |                                                  | Headphone Out                  |                                                                                                                                                                      | 1       |
|                                 | Rear                                             | RF In                          | 2                                                                                                                                                                    | 1       |
|                                 |                                                  | Full Scart                     |                                                                                                                                                                      | 1       |
|                                 |                                                  | Component in (Y,Pb,Pr-Video)   | 1(Phone Jack)                                                                                                                                                        |         |
|                                 |                                                  | Component in (Audio)           | 1(Phone jack):Component/DW/PC Audio                                                                                                                                  |         |
|                                 |                                                  | Digital Audio Out (Optical)    | 1 (Optical)                                                                                                                                                          |         |
|                                 |                                                  | RS-232C (D-sub 9pin)           | 1                                                                                                                                                                    |         |
|                                 |                                                  | HDMI In                        |                                                                                                                                                                      | 1       |
|                                 |                                                  | LAN Port                       | 1                                                                                                                                                                    | -       |
|                                 |                                                  | Ext SPK out (3.5mm Phone Jack) | 1 (SPK out)                                                                                                                                                          |         |
|                                 | Max (Watts)                                      |                                | 104                                                                                                                                                                  |         |
|                                 | Typical (Watts)                                  |                                | 78                                                                                                                                                                   |         |
|                                 | Energy Saving (Min)                              |                                | 62.4                                                                                                                                                                 |         |
|                                 | Energy Saving (Med)                              |                                | 42.9                                                                                                                                                                 |         |
|                                 | Energy Saving (Max)                              |                                | 23.4                                                                                                                                                                 |         |
| Standard<br>Approval            | Safety                                           |                                | CB                                                                                                                                                                   |         |
|                                 | Environment                                      |                                | CE                                                                                                                                                                   |         |
|                                 | Etc.                                             |                                | ROHS, ErP                                                                                                                                                            |         |
| Eco                             | ErP Class                                        |                                | A+                                                                                                                                                                   |         |
|                                 | On Power Consumption<br>(IEC62097 Edition 2) (W) |                                | 51                                                                                                                                                                   |         |
|                                 | Stand By (W)                                     |                                | 0.3                                                                                                                                                                  |         |
|                                 | Luminance Ratio (%)                              |                                | 65                                                                                                                                                                   |         |
|                                 | Mercury Content (mg)                             |                                | 0                                                                                                                                                                    |         |
|                                 | Presence of Lead                                 |                                | Yés                                                                                                                                                                  |         |
|                                 | Average Annual Consumption (kWh)                 |                                | 74                                                                                                                                                                   |         |