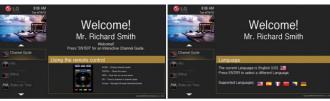

Welcome Page

Multi Language Support

Advanced wake up time

Weather Information

## Personalized Pages

When linked with the Property Management System, it provides a Welcome Page with the guest name, Multi Language Support Setting and Billing information with the guest's