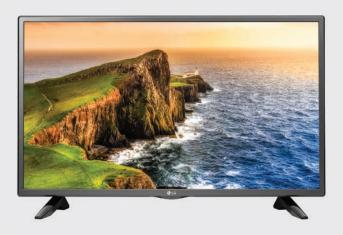

# **Essential Commercial TV with Multiple Use**

LG Commercial Lite TVs are designed specifically for hospitality and business environments. With the use of simple user-friendly interfaces and superb images and video, the LV303C facilitates communications between businesses and their target audiences.

### LV303C

- Welcome Screen/Video
- USB Cloning
- RS-232C
- · USB Auto Playback
- Time Scheduler

screen size

32"