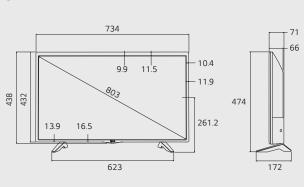

## Dimensions (Unit:mm)

32"

Specifications LV303C (INDIA)

| Specificati             |                                 | LV303C (II VDIF                                                                                                                                 |
|-------------------------|---------------------------------|-------------------------------------------------------------------------------------------------------------------------------------------------|
|                         |                                 | 32                                                                                                                                              |
| DISPLAY                 | Туре                            | Direct LED                                                                                                                                      |
|                         | Resolution                      | 1,366 x 768 (HD)                                                                                                                                |
| BROADCASTING<br>SYSTEM  | Analog                          | PAL/SECAM                                                                                                                                       |
|                         | Digital                         | DVB-T2/C                                                                                                                                        |
| VIDEO                   | Triple XD Engine                |                                                                                                                                                 |
|                         | Real Cinema 24p (3:3 Pull down) | •                                                                                                                                               |
|                         | Aspect Ratio                    | • 6 modes (16:9, Original, 4:3, Vertical Zoom, All-Direction Zoom, Just Scan)                                                                   |
| AUDIO                   | Audio Output                    | 3W + 3W                                                                                                                                         |
|                         | Speaker System                  | 2.0 ch                                                                                                                                          |
|                         | Sound Mode                      | • 6 modes (Standard, Cinema, Clear voice, Cricket, Bollywood, Game)                                                                             |
| GENERAL<br>FEATURES     | Installation                    | USB Cloning                                                                                                                                     |
|                         | Management                      | Self Diagnostics (USB), Multi IR Code, IR Out, HTNG/HDMI-CEC                                                                                    |
|                         | Setting Option                  | Auto Off/Sleep Timer, Smart Energy Saving                                                                                                       |
| HOSPITALITY FEATURES    |                                 | Hotel Mode, Lock Mode, Welcome Screen/Video, Insert Image (No Signal),<br>One Channel Map, RJP Compatibility, USB Auto playback, Time Scheduler |
| NTERFACE                | Rear                            | RF In, AV In (Sharing with Component), Component In, RS-232C, HDMI In, USB                                                                      |
| CABINET<br>(Unit : mm)  | Vesa                            | 200 x 200                                                                                                                                       |
|                         | W x H x D / weight (with stand) | 734 x 474 x 172 / 4.7kg                                                                                                                         |
|                         | W x H x D / weight (packing)    | 795 x 505 x 134 / 6.2kg                                                                                                                         |
| POWER<br>(Unit : Watts) | Voltage, Hz                     | 100-240V, 50/60Hz                                                                                                                               |
|                         | Max                             | 35.7                                                                                                                                            |
|                         | Typical                         | 27.2                                                                                                                                            |
|                         | Energy Saving (Min)             | 19                                                                                                                                              |
|                         | Energy Saving (Med)             | 14.5                                                                                                                                            |
|                         | Energy Saving (Max)             | 9                                                                                                                                               |
|                         | Stand-by                        | 0.2                                                                                                                                             |
| STANDARD APPROVAL       |                                 | BIS, BEE                                                                                                                                        |