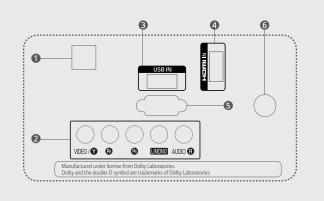

## Connectivity

1 DC-IN

4 DMI IN

2 COMPONENT IN / AV IN

**5** RS-232C IN

**3** USB IN

6 ANTENNA / CABLE IN