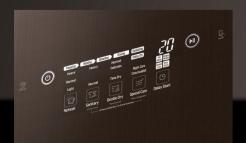

## STYLER KEY FEATURES

Glass Door with Linen Pattern

Anodized Aluminum Frame

Hidden LED Display

### TrueSteam® Nozzle

TrueSteam® is sprayed from the nozzle to reduce light wrinkles and odors.