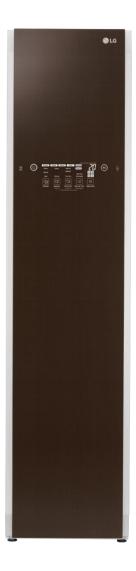

## STYLER KEY FEATURES

Glass Door with Linen Pattern

Anodized Aluminum Frame

Hidden LED Display