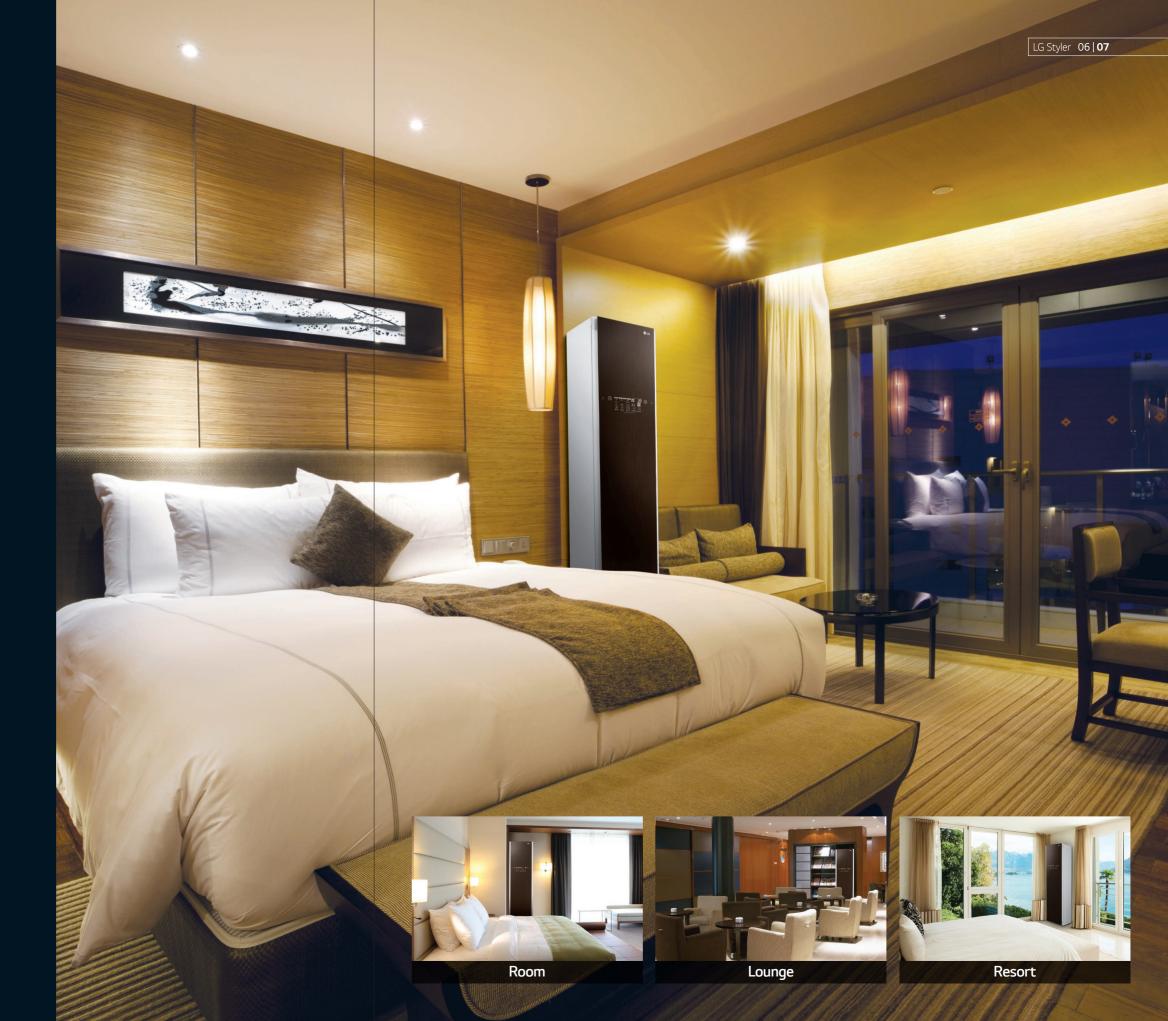

## HOTEL& RESORT

Guests can pack fewer clothes and travel light. The LG Styler refreshes or gently dries clothing, making it ready to wear again.

Prepare a suit for tomorrow's meeting

Reduce odors in sportswear