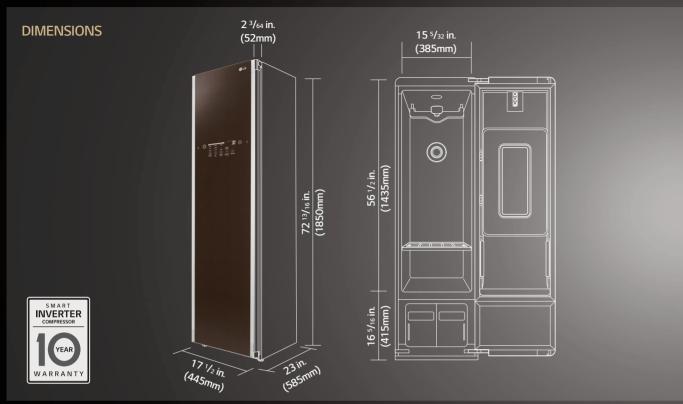

## SPECIFICATION

<sup>\*</sup> Actual specification may vary at the time of purchase due to product enhancement, etc.

| odel            | S3RERB                                                                                         |  |  |  |  |  |
|-----------------|------------------------------------------------------------------------------------------------|--|--|--|--|--|
| Color           | Espresso                                                                                       |  |  |  |  |  |
| Design          | Glass (Linen Pattern)                                                                          |  |  |  |  |  |
| Display         | Hidden LED Display                                                                             |  |  |  |  |  |
| Technology      | TrueSteam®                                                                                     |  |  |  |  |  |
|                 | Inverter Heat Pump Compressor                                                                  |  |  |  |  |  |
| Button Sound    | On / Off                                                                                       |  |  |  |  |  |
| Clothes Hangers | 2EA                                                                                            |  |  |  |  |  |
| Pants Hangers   | 1EA                                                                                            |  |  |  |  |  |
| Shelf           | 1EA                                                                                            |  |  |  |  |  |
|                 | 17 1/2" x 72 13/16" x 23" (445mm x 1850mm x 585mm)                                             |  |  |  |  |  |
|                 | 11.5 lb (5.2 kg) / 4 Items (3 Hangers + 1 Pants)                                               |  |  |  |  |  |
| Gross           | 209.5lb (95kg)                                                                                 |  |  |  |  |  |
| Net             | 183lb (83kg)                                                                                   |  |  |  |  |  |
|                 | Color  Design  Display  Technology  Button Sound  Clothes Hangers  Pants Hangers  Shelf  Gross |  |  |  |  |  |