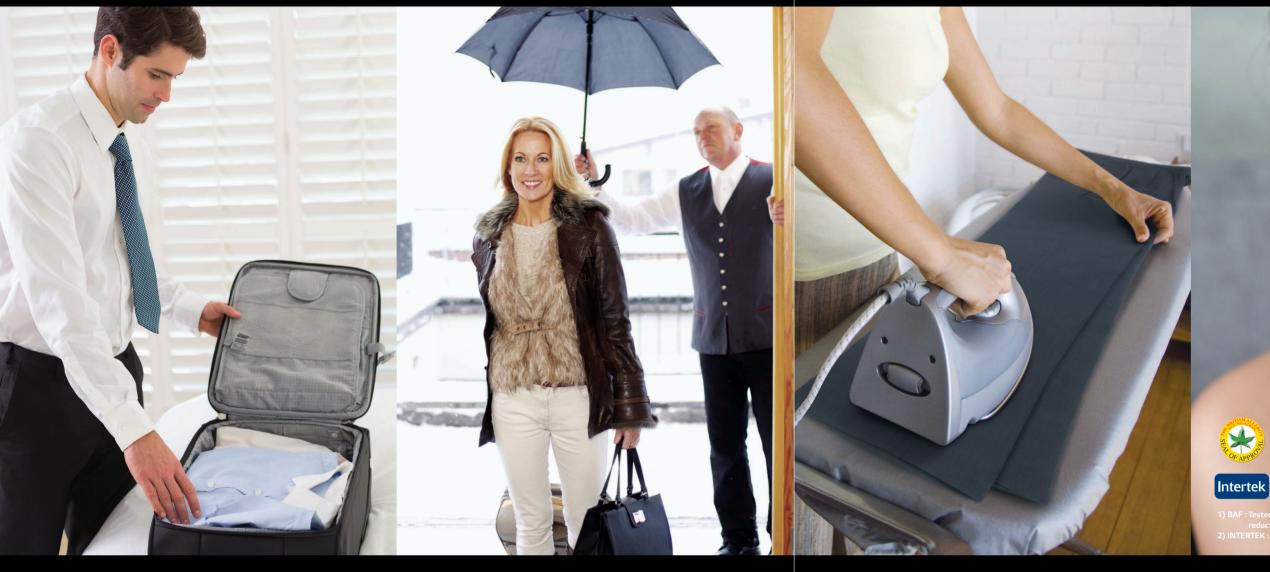

## HOTEL& RESORT

Guests can pack fewer clothes and travel light. The LG Styler refreshes or gently dries clothing, making it ready to wear again.

Prepare a suit for tomorrow's meeting

Reduce odors in sportswear

Gently dry swimsuits

# HOME CLOSET

The LG Styler makes a smart addition to any new home or home remodeling plans.

Refresh and remove odors before storing

Reduce wrinkles and start tomorrow looking sharp

Keep uniforms looking fresh from the cleaner

Meetings go better when people look and feel their best. The LG Styler reduces wrinkles and odors and refreshes clothing so everyone stays sharp.

Trial prep includes looking prepared

Never let them see you sweat