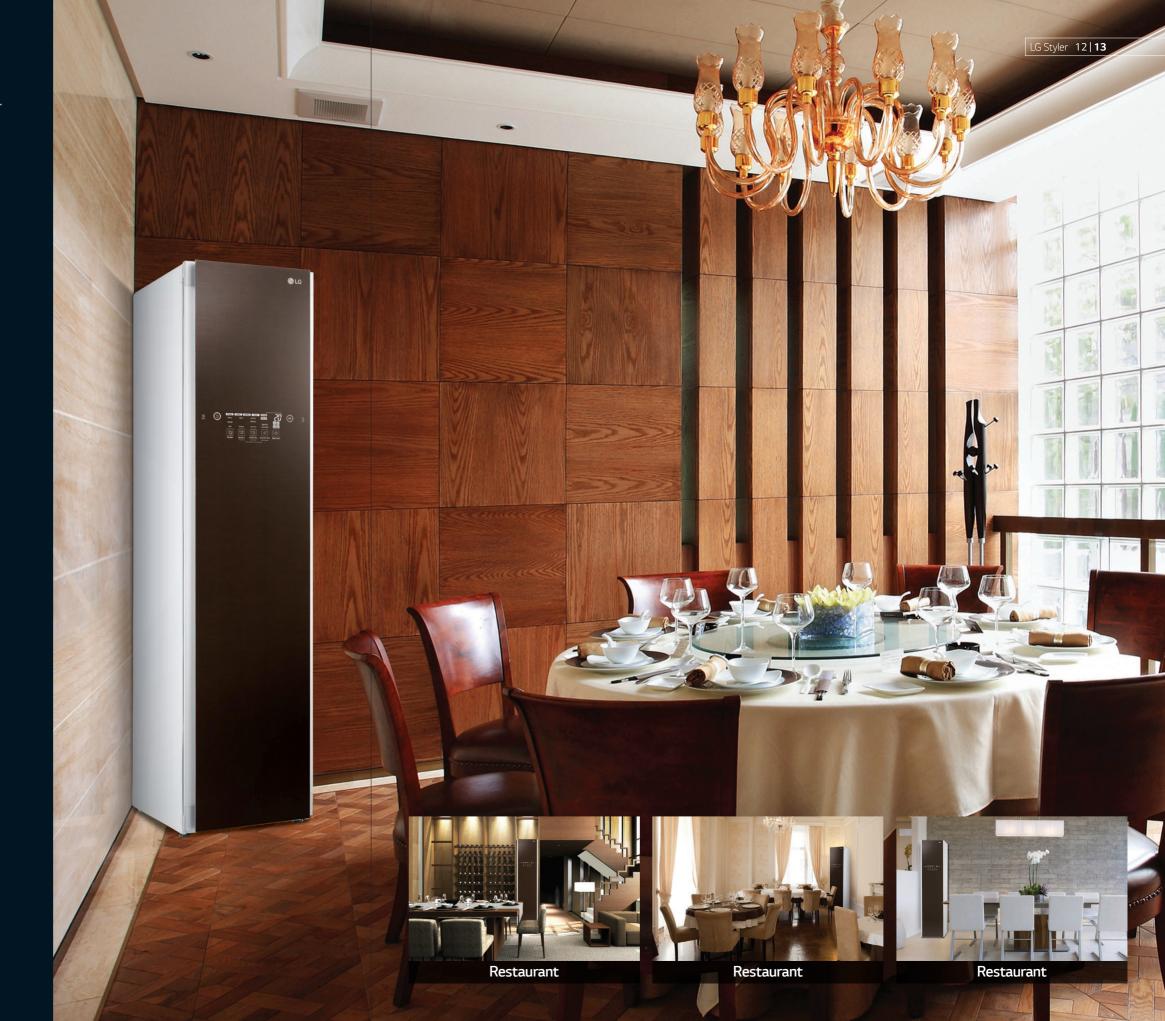

# RESTAURANT

Guests can remove odors from food or cigarettes from their suits or outerwear while dining.

Remove food odors

Reduce wrinkles

Clothes stay securely in the same room as guests