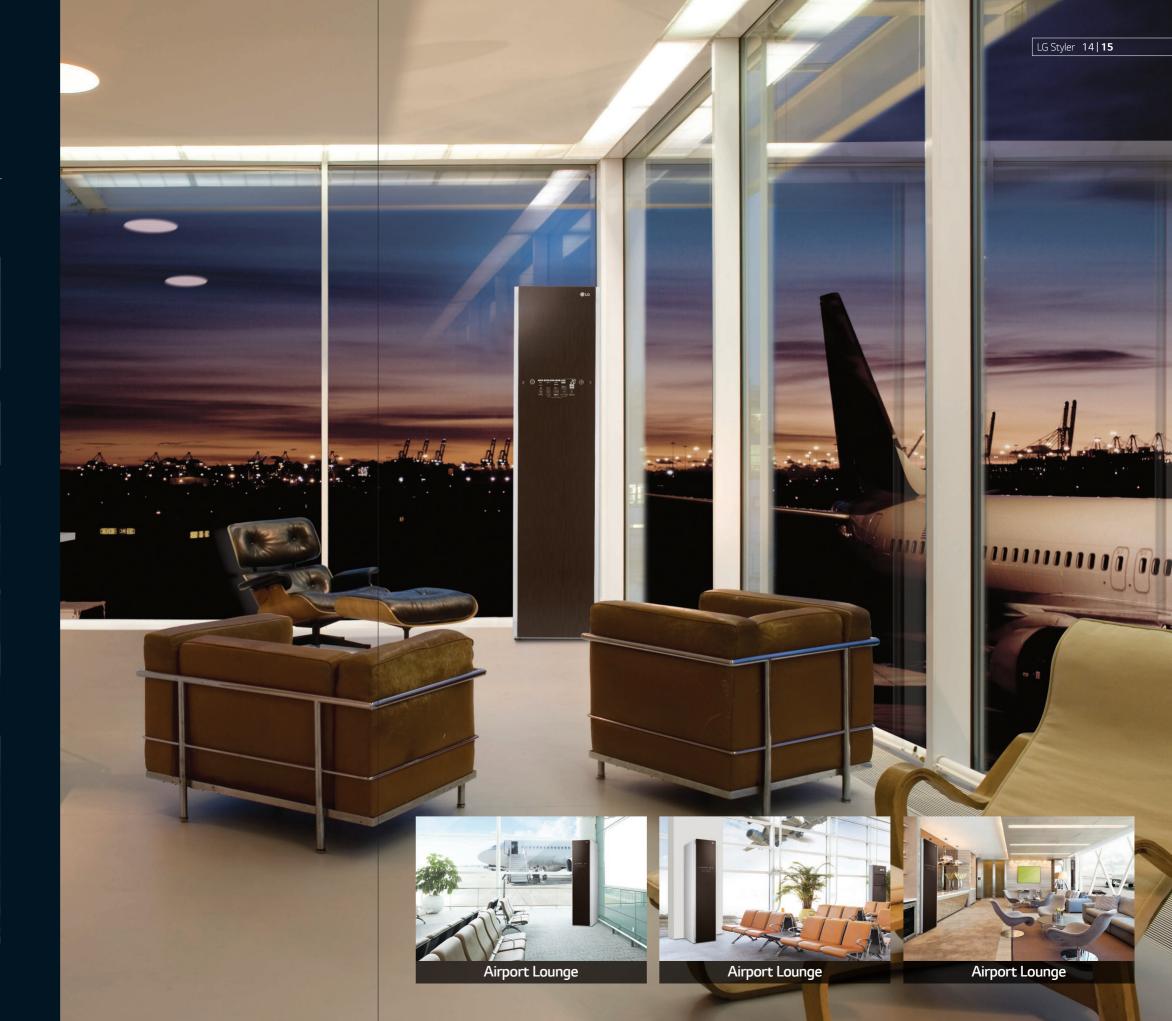

# AIRPORT LOUNGE

Visitors to the airport VIP lounge can refresh clothing while they wait to board or after deplaning. They will arrive at their destination with refreshed clothing.

Long stopovers or delays

Special VIP lounge service

Sanitizing neck pillow for travel