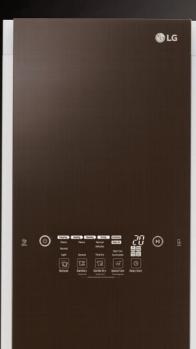

## STYLER KEY FEATURES

Glass Door with Linen Pattern

Anodized Aluminum Frame

Hidden LED Display

### TrueSteam® Nozzle

TrueSteam® is sprayed from the nozzle to reduce light wrinkles and odors.