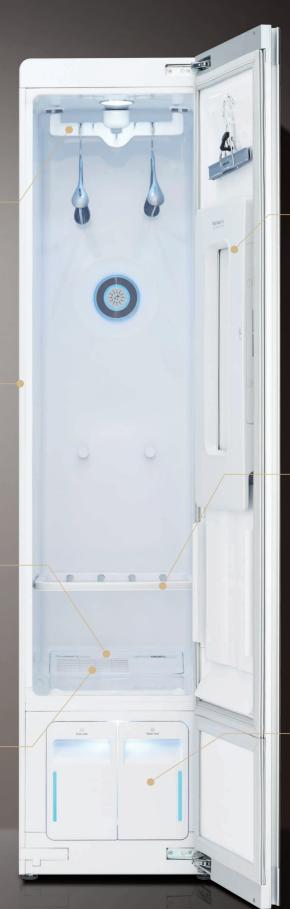

### **Moving Hange**

Slides side to side as clothing bathes in a light mist of steam to release wrinkles effortlessly.

### **Heat-Pump System**

Gently dry clothes without worries of shrinkage or damage

### Aroma Kit

Add an optional scent sheet to infuse your clothing with a gentle scent.

### TrueSteam® Nozzle

TrueSteam® is sprayed from the nozzle to reduce light wrinkles and odors.

### **Pants Crease Care**

Helps restore pant creases while reducing wrinkles at the knee, waist and everywhere else your pants can wrinkle.

\* Only cover up to 38 inch.

### Versatile Rack

Lets you refresh clothes that need to lay flat. Also great for drying hats, gloves and scarves that have been caught in the rain.

## Portable Water Container

Makes it easy to fill and drain the water needed for LG's unique TrueSteam® technology—no water lines needed.