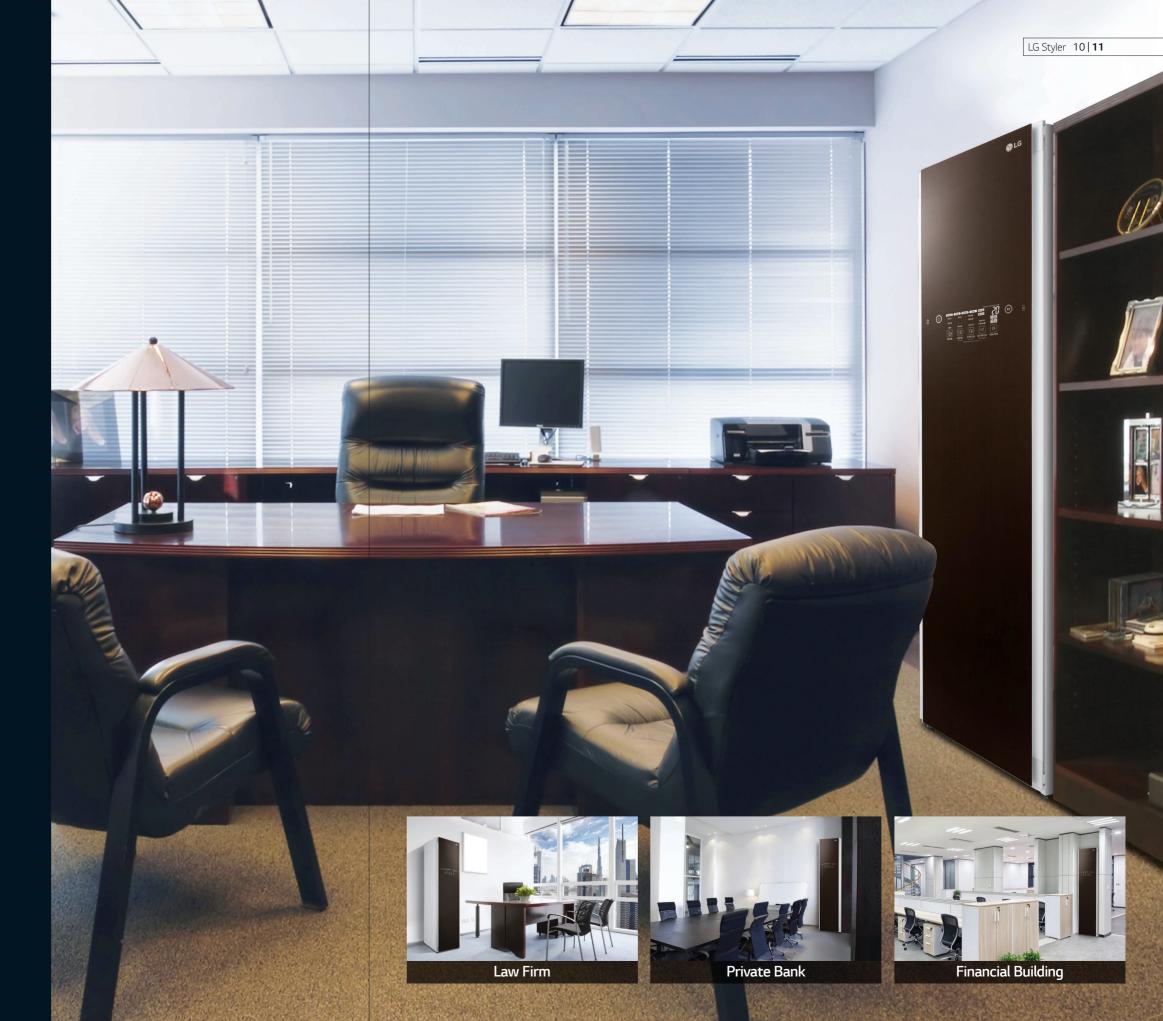

Meetings go better when people look and feel their best. The LG Styler reduces wrinkles and odors and refreshes clothing so everyone stays sharp.

Trial prep includes looking prepared

Never let them see you sweat