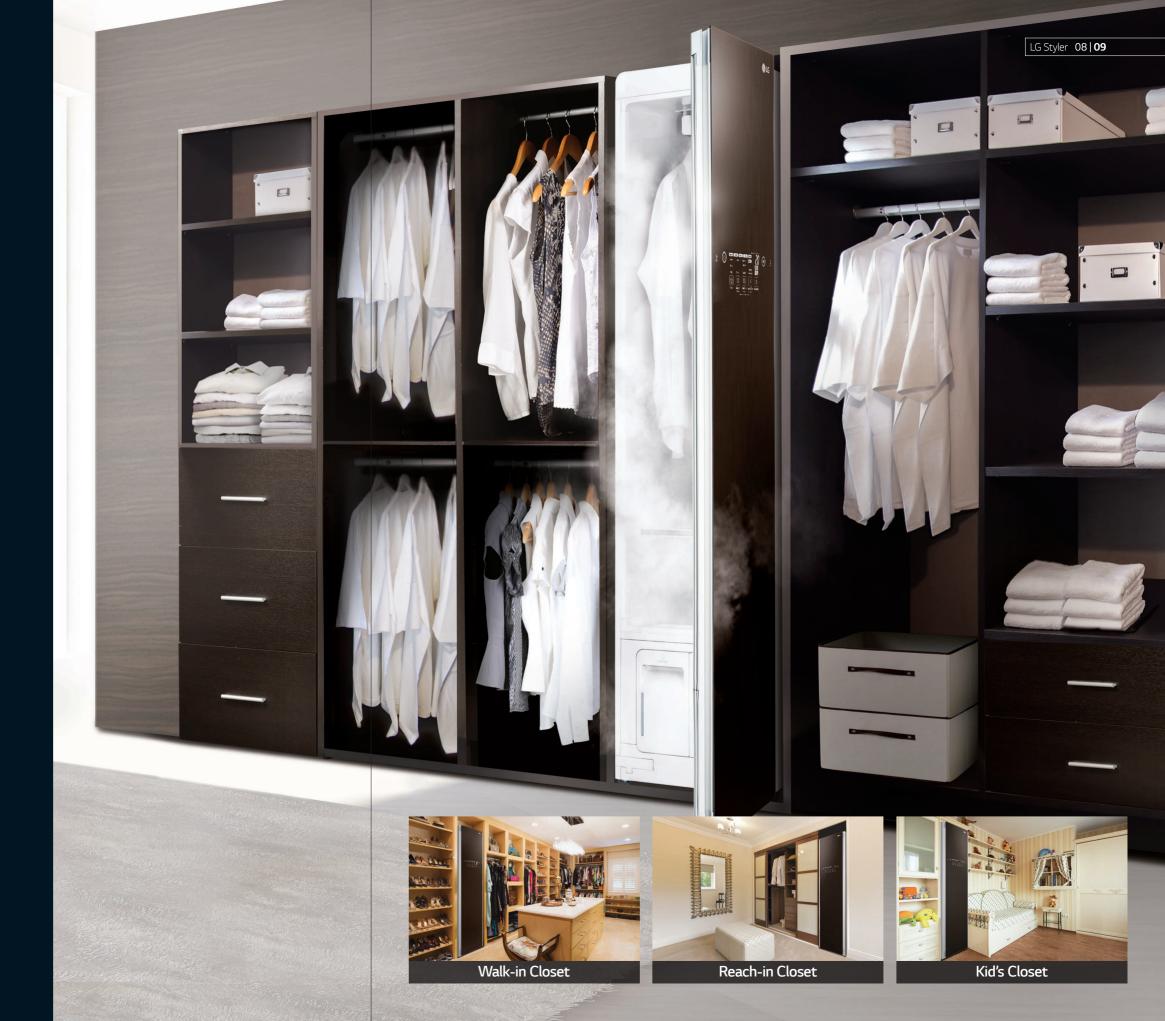

## STYLER KEY FEATURES

Glass Door with Linen Pattern

Anodized Aluminum Frame

Hidden LED Display

### **Moving Hange**

Slides side to side as clothing bathes in a light mist of steam to release wrinkles effortlessly.

### **Heat-Pump System**

Gently dry clothes without worries of shrinkage or damage

### Aroma Kit

Add an optional scent sheet to infuse your clothing with a gentle scent.

### TrueSteam® Nozzle

TrueSteam® is sprayed from the nozzle to reduce light wrinkles and odors.

### **Pants Crease Care**

Helps restore pant creases while reducing wrinkles at the knee, waist and everywhere else your pants can wrinkle.

\* Only cover up to 38 inch.

### Versatile Rack

Lets you refresh clothes that need to lay flat. Also great for drying hats, gloves and scarves that have been caught in the rain.

## Portable Water Container

Makes it easy to fill and drain the water needed for LG's unique TrueSteam® technology—no water lines needed.