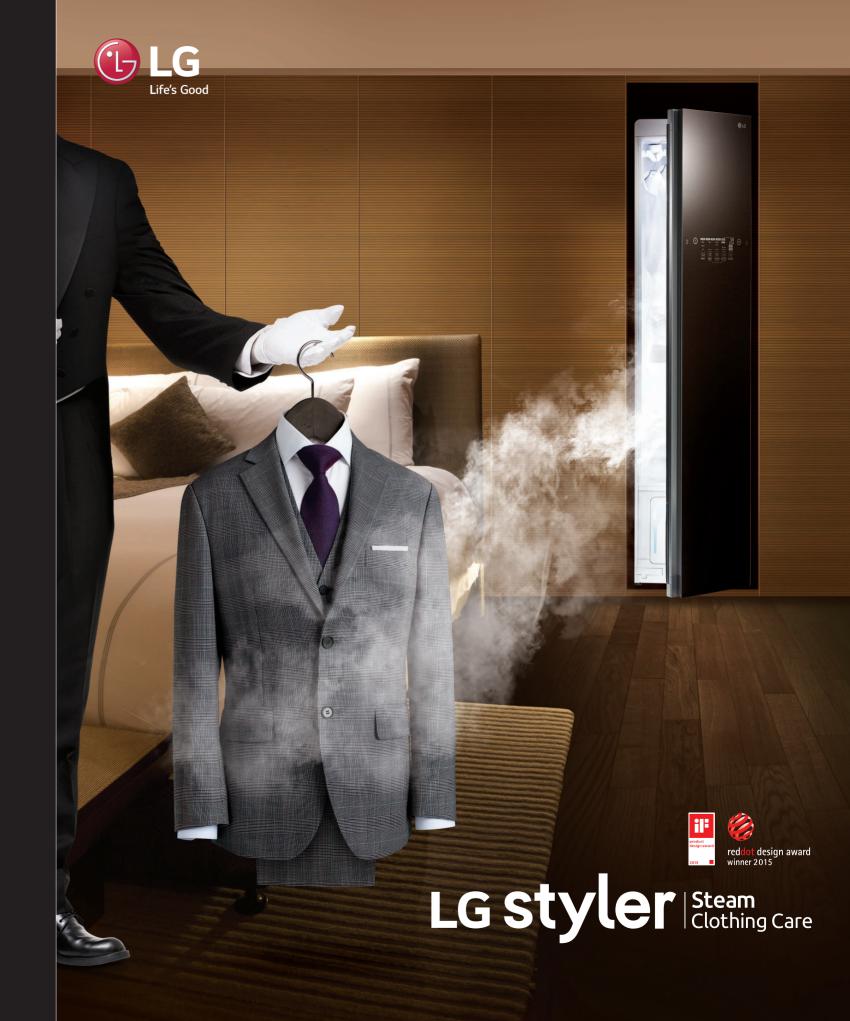

# A NEW ERA IN PREMIUM CLOTHING CARE

LG proudly presents the **LG styler**, a new complete clothing care system for those who know it's smart to look sharp. Just hang clothes inside and you'll take them out refreshed.

## **LG Styler** - A smart system for your successful business

LG styler can give differentiated service to your guests. With the LG styler, guests can relax in their rooms without worrying about scheduling or paying for laundry service. And the Styler's sleek design complements your existing furnishings, adding comfort and convenience to your business.

Care for suits, dresses, sweaters and more with the touch of a button so you—and your clothes—will always look meticulous.

#### Shake Off Wrinkles and Odors

TrueSteam® technology refreshes clothes between dry-cleanings to reduce wrinkles and vanguish odors.

Moving Hanger