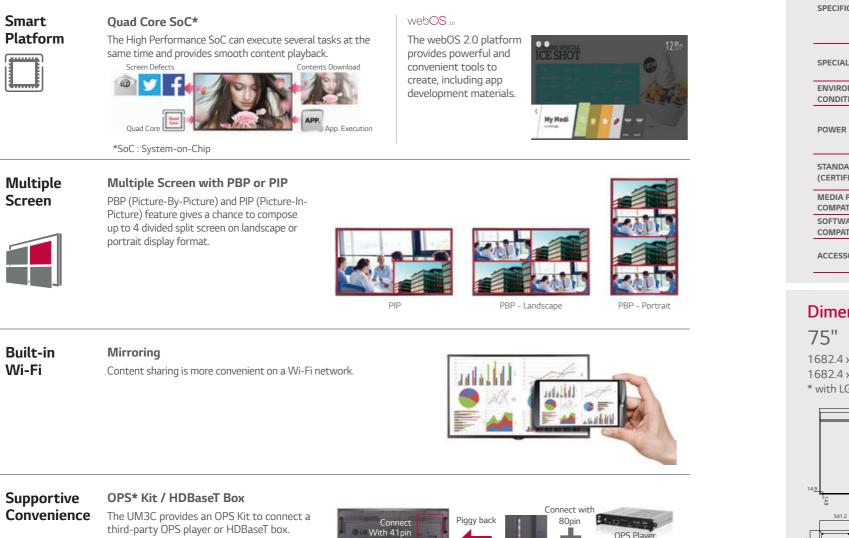

### **Key Features**

Ultra HD UETRA HD

## Superior Design & User-

convenience

#### Detachable Logo

The detachable logo allows for installation in the desired orientation in landscape or portrait mode.

### **Other Features**

UM3C

\*OPS : Open Pluggable Specification

(Third-party)

or

HDBaseT Box

(EB-B100)

OPS Kit (Optional)