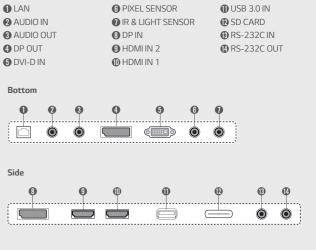

# 75UM3C

Brightness : 350cd/m<sup>2</sup>
Bezel : 14.9 mm Even Bezel
Depth : 39.7 mm (without logo/handle)
Interface : DP / HDMI / DVI / RS232C / RJ45 /
 Pixel Sensor / SD Card / USB
SuperSign W/C/N

| JM3C                          |                                            | 75UM3C                                                                                                                                                                                                                                                          |
|-------------------------------|--------------------------------------------|-----------------------------------------------------------------------------------------------------------------------------------------------------------------------------------------------------------------------------------------------------------------|
| PANEL                         | Screen Size                                | 75"                                                                                                                                                                                                                                                             |
|                               | Panel Technology                           | IPS                                                                                                                                                                                                                                                             |
|                               | Aspect Ratio                               | 16:9                                                                                                                                                                                                                                                            |
|                               | Native Resolution                          | 3,840 x 2,160 (UHD)                                                                                                                                                                                                                                             |
|                               | Brightness                                 | 350cd/m <sup>2</sup>                                                                                                                                                                                                                                            |
|                               | Contrast Ratio                             | 2,000,000:1                                                                                                                                                                                                                                                     |
|                               | Viewing Angle (H x V)                      | 178 x 178                                                                                                                                                                                                                                                       |
|                               | Response Time                              | 6ms (G to G)                                                                                                                                                                                                                                                    |
|                               | Surface Treatment                          | Low Haze 3%                                                                                                                                                                                                                                                     |
|                               | Guaranteed Operation Hours                 | 24/7                                                                                                                                                                                                                                                            |
|                               | Orientation                                | Portrait & Landscape                                                                                                                                                                                                                                            |
| CONNECTIVITY                  | Input                                      | HDMI, DP, DVI-D, Audio, USB 3.0, SD Card                                                                                                                                                                                                                        |
|                               | Output                                     | DP, Audio                                                                                                                                                                                                                                                       |
|                               | External Control                           | RS232C, RJ45, IR Receiver, Pixel Sensor                                                                                                                                                                                                                         |
| PHYSICAL<br>SPECIFICATION     | Bezel Color                                | Black                                                                                                                                                                                                                                                           |
|                               | Bezel Width                                | On: 15.8mm, Off: 14.9mm                                                                                                                                                                                                                                         |
|                               | Monitor Dimension (W x H x D)              | 1,682.37 x 960.3 x 39.7mm                                                                                                                                                                                                                                       |
|                               | Weight (Head)                              | 41.5kg                                                                                                                                                                                                                                                          |
|                               | Carton Dimensions (W x H x D)              | 1,816 x 1,123 x 228mm                                                                                                                                                                                                                                           |
|                               | Packed Weight                              | 49kg                                                                                                                                                                                                                                                            |
|                               | VESA <sup>™</sup> Standard Mount Interface | 600 x 400mm                                                                                                                                                                                                                                                     |
| SPECIAL FEATURES              | ;                                          | Temperature Sensor, Auto Brightness Sensor, Tile Mode (up to 15x15), Natural Mode@Tile Mode,<br>ISM Method, Internal Memory, Wi-Fi built-in, USB Cloning, Contents Scheduling, Sync mode, PM mode<br>Fail Over, Wake on LAN, BEACON (On/Off), Embedded Template |
| ENVIRONMENT<br>CONDITIONS     | Operation Temperature Range                | 0 °C to 40 °C                                                                                                                                                                                                                                                   |
|                               | Operation Humidity Range                   | 10 % to 80 %                                                                                                                                                                                                                                                    |
| POWER                         | Power Supply                               | 100-240V~, 50/60Hz                                                                                                                                                                                                                                              |
|                               | Power Type                                 | Built-In Power                                                                                                                                                                                                                                                  |
|                               | Power Typ.                                 | 160W                                                                                                                                                                                                                                                            |
|                               | Consumption Smart Energy Saving            | 115W                                                                                                                                                                                                                                                            |
| STANDARD<br>(CERTIFICATION)   | Safety                                     | UL / cUL / CB / TUV / KC                                                                                                                                                                                                                                        |
|                               | EMC                                        | FCC Class "A" / CE / KCC                                                                                                                                                                                                                                        |
|                               | ErP / Energy Star                          | NA / No                                                                                                                                                                                                                                                         |
| MEDIA PLAYER<br>COMPATIBILITY | OPS type compatible                        | Yes                                                                                                                                                                                                                                                             |
|                               | External Media player Attachable           | Yes (MP500/MP700)                                                                                                                                                                                                                                               |
| SOFTWARE<br>COMPATIBILITY     | SuperSign W/Lite                           | Yes                                                                                                                                                                                                                                                             |
|                               | SuperSign C                                | Yes                                                                                                                                                                                                                                                             |
|                               | Basic                                      | Remote Controller (include 2ea batteries), Power Cord, QSG, DP Cable (1.8M),<br>Regulation Book, Phone to RS232C Gender, Memory Cover                                                                                                                           |
| ACCESSORY                     |                                            |                                                                                                                                                                                                                                                                 |