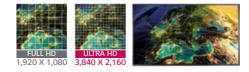

#### Ultra HD Resolution (3840x2160)

Ultra HD Large screen delivers immersive viewing experience by 4 times higher definition picture quality than FHD.