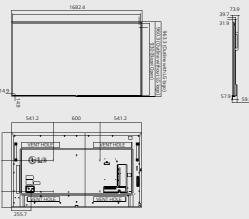

#### Dimension (unit : mm)

**Specifications** 

1682.4 x 963.3 x 59.5mm / 41.5kg (without Handle) 1682.4 x 963.3 x 73.9mm (with Handle) \* with LG logo

ноті