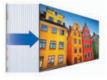

#### Ultra HD Resolution (3840x2160)

Ultra HD Large screen delivers immersive viewing experience by 4 times higher definition picture quality than FHD.