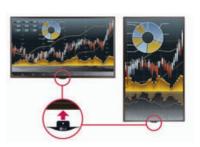

#### High Efficiency Video Coding

Supports HEVC-based content which has the double data compression ratio than the H.264, so network traffic can be reduced by half.

Conventional H.264

75UM3C