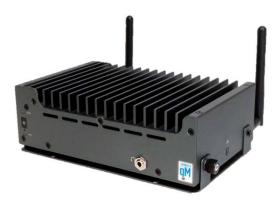

## Seneca www.senecadata.com

Supports 4 video streams at 4K resolution with enterprise-class performance. Validated with leading CMS, and includes Intel 11th Generation Processor with Intel Iris Xe Graphics. https://www.senecadata.c om/products/elementseries/