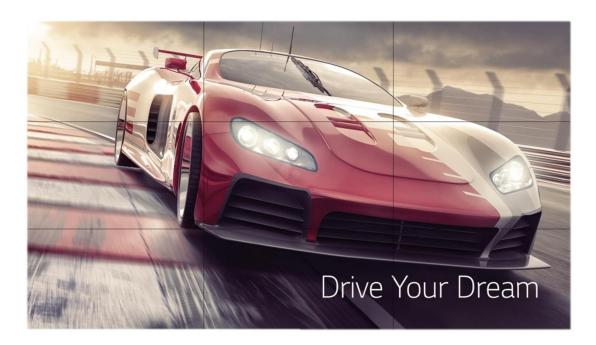

## **Video Wall Simplicity**

The easy way to make a video wall with all the components you need. Pair the Seneca Arrow Element Series with the LG VM5E-9P bundle and receive 9 video wall displays, a 4 output 4k media player and all of the mounts from Peerless-AV to match the displays. Simply daisy chain the LG displays and let the video wall player take over with full resolution content.

LG COMMERCIAL **DISPLAYS** LGsolutions.com

The borderless design, with its 0.9 mm\* even bezel and 1.8 mm\* BtB (Bezel to Bezel), minimizes bezel interference and delivers immersive and seamless content on assembled video wall screens.