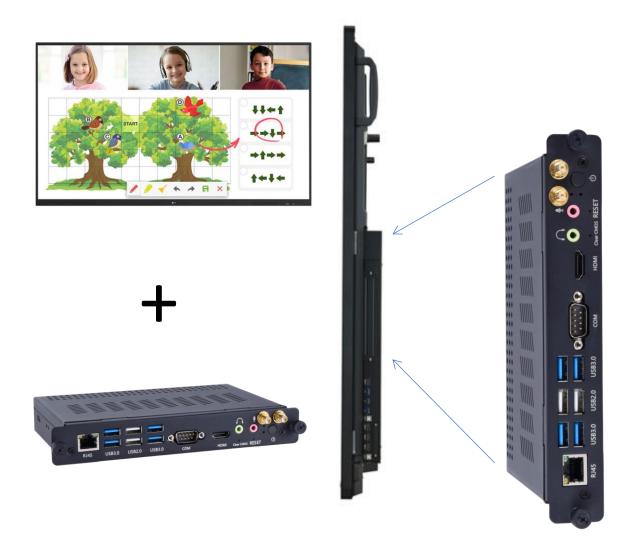

## Simply easier together.

Simply NUC and LG's joint solution is an easy way to bring touch into the meeting space without breaking the bank. Pair LG's 65", 75", or 86" TR3BF touch screen with the Simply NUC OPS module and take advantage of the full computing power of a NUC PC with a form factor that removes all additional wires and cords for a seamless integration for nearly any solution.

## Simply NUC Simplynuc.com/ops/

Simply NUC OPS Module is a disruptive modular approach for the OPS industry. Intel NUC Compute Element options along with Simply NUC's standard OPS chassis will provide scalability and upgradability while leveraging existing "OPS ready" large format display technologies to do more with your budget. Start with a Simply NUC OPS Module and select an Intel NUC Compute Element with the exact processor performance you need.