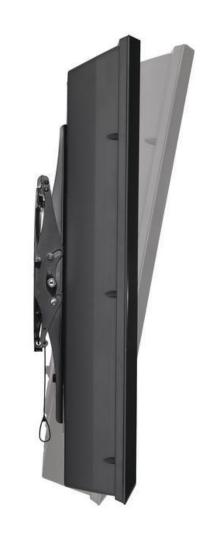

## Two products just meant for each other.

Legrand's RMF2 fixed wall display mount, paired with the LG UL3J display provides a solution that features a unique hinged design and low-profile depth for any installation under 4" of depth. This combined solution delivers a highly rated wall mount and highly rated WebOS enabled display with a price point sure to meet nearly any budget.