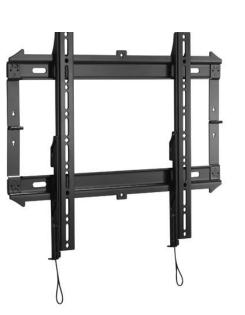

## Two products just meant for each other.

Legrand's RMF2 fixed wall display mount, paired with the LG UL3J display provides a solution that features a unique hinged design and low-profile depth for any installation under 4" of depth. This combined solution delivers a highly rated wall mount and highly rated WebOS enabled display with a price point sure to meet nearly any budget.