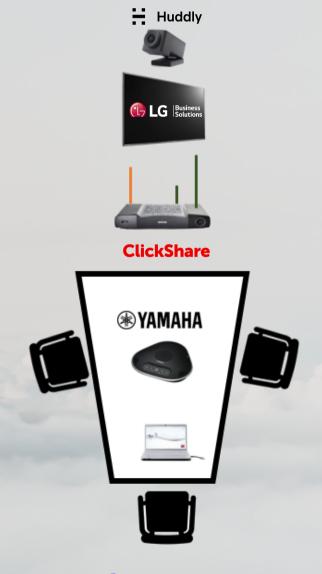

#### FOR SMALL CONFERENCE ROOMS AND HUDDLE SPACES

TRANSFORM SMALL MEETING ROOMS AND HUDDLE SPACES INTO INSPIRING
CONFERENCE FACILITIES.

### FOR BOARDROOMS

BRING PREMIUM WIRELESS CONFERENCING AND REMOTE COLLABORATION TO YOUR
MEETING ROOMS AND BOARDROOM

ClickShare Conference transforms all meeting rooms and huddle spaces into inspiring conference facilities.

- Full BYOD support
- Remote collaboration
- Triple agnostic: works with any device, and UC technology and any brand of AV peripheral
- Enhanced security
- · Connected and cloud managed
- Universal content sharing (AirPlay, Mira Cast (available in future frimware updates), Chromecast, Google Cast)

Yamaha is one of the most respected names in music and audio, with more than 132 years of mastering the science of sound

- Perfect BYOD phone for use in unequipped conferencing spaces
- Easy to install and use
- Calls placed simultaneously over multiple connection interfaces bridge into a single call
- Ultrawide bandwidth speakers and microphones combined with powerful sound processing algorithms provide natural sound that fills the meeting room
- Easy USB connection for plug-and-play experience with PCs or conference appliances, or Bluetooth connection for running an audio conference in a meeting space from your mobile phone

# Huddly

The award-winning Huddly IQ delivers a video meeting experience like no other, Designed for all types of small workspaces. Huddly IQ ensures that everyone is seen.

- 150 ° ultra-wide-angle lens
- Huddly Genius Framing-Automatic framing
- Sleek, compact form factor
- AI capabilities-People Counting

- Affordable entry signage with 16/7 operating time
- 350NIT Ultra High Definition IPS Display Ensures stable UHD video playback by supporting HEVC
- Built in Wi-Fi/beacon/Bluetooth
- Portrait and Landscape supported on 43-75" models
- High Performance SoC with web OS4.1
- Signage 365 compatible A cloud service solution provided by LGE
- Certified with Crestron Connected