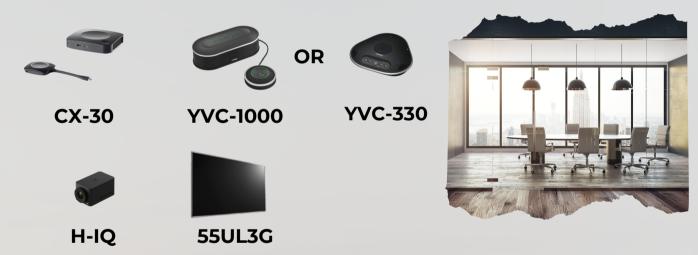

#### FOR MEDIUM AND LARGE CONFERENCE ROOMS

SEAMLESS, WIRELESS CONFERENCING FOR SMALL TO MEDIUM-SIZED MEETING AND CONFERENCE ROOMS