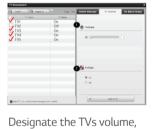

Distribute and schedule content via network or USB

Create content using the professional authoring tool

Name, IP address, model name, etc are displayed. Control the TVs power management, content preview, enlarged view, playing content, and urgent messaging