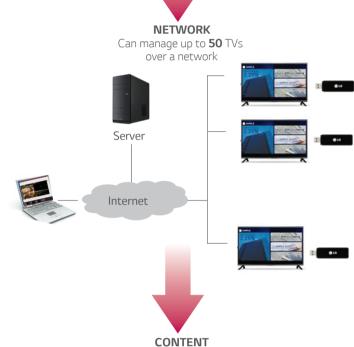

Distribute and schedule content via network or USB

Create content using the professional authoring tool

Name, IP address, model name, etc are displayed. Control the TVs power management, content preview, enlarged view, playing content, and urgent messaging