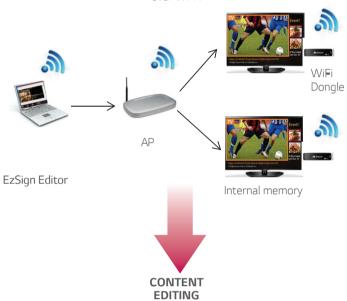

**STAND ALONE** Export content to USB using EzSign Editor

**NETWORK** Can manage up to 10 TVs over Wi-Fi

Select a pre-installed template

to turn EzSign on/off, display an instant message, and other items to play

Schedule each designed template to play one-by-one

Distribute to the TVs via Wi-Fi or export to a USB

40 Pre-installed Templates

**EDITING** 

Select a pre-installed template

Schedule your content to play in a playlist format

Distribute and schedule content via network or USB

Create content using the professional authoring tool

Name, IP address, model name, etc are displayed. Control the TVs power management, content preview, enlarged view, playing content, and urgent messaging