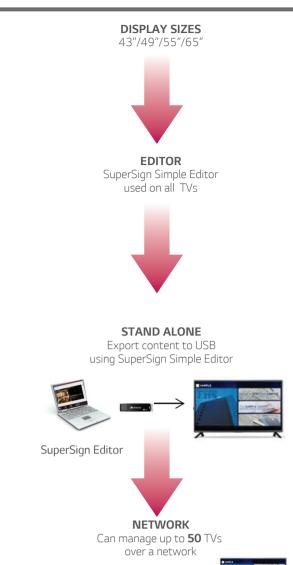

**STAND ALONE** Export content to USB using EzSign Editor

**NETWORK** Can manage up to 10 TVs over Wi-Fi

Select a pre-installed template

to turn EzSign on/off, display an instant message, and other items to play