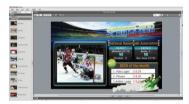

**STAND ALONE** Export content to USB using EzSign Editor

**NETWORK** Can manage up to 10 TVs over Wi-Fi

Select a pre-installed template

to turn EzSign on/off, display an instant message, and other items to play

Schedule each designed template to play one-by-one

Distribute to the TVs via Wi-Fi or export to a USB

40 Pre-installed Templates

**EDITING** 

Select a pre-installed template

Schedule your content to play in a playlist format