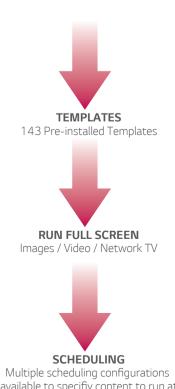

Schedule each designed template to play one-by-one

Distribute to the TVs via Wi-Fi or export to a USB

40 Pre-installed Templates

**EDITING** 

Select a pre-installed template

Schedule your content to play in a playlist format

available to specifiy content to run at designated times/ days

Link playslists together and play for designated amount of time