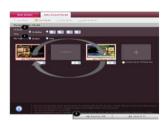

Schedule each designed template to play one-by-one

Distribute to the TVs via Wi-Fi or export to a USB

40 Pre-installed Templates

**EDITING** 

Select a pre-installed template

Schedule your content to play in a playlist format