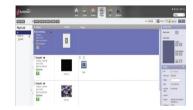

Distribute and schedule content via network or USB

Create content using the professional authoring tool

Name, IP address, model name, etc are displayed. Control the TVs power management, content preview, enlarged view, playing content, and urgent messaging