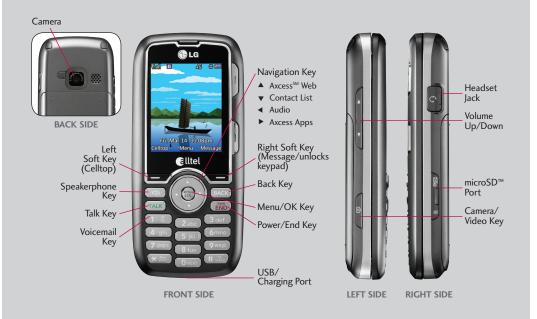

#### **Getting to Know Your Phone**



# **QWERTY Keyboard**



## Sending a Text Message

Keep in touch without even making a phone call! With text messaging, you can communicate discreetly, efficiently, and seamlessly.

- 1. Slide open the phone, and press OK.
- Enter a phone number or e-mail address, or press the Right Soft Key to choose someone from your contacts or recent calls, then press OK.
- 3. Enter your text message.
- To enhance your text message with graphics, sounds, or animations, press the Right Soft Key for Options, then select Add (1).
- 5. Press OK to send.





## Sending an Instant Message

Chat in real time just as you would on your computer! With the QWERTY keyboard, you can IM in a flash.

- 1. Slide open the phone and select **Instant Messaging (2)**.
- 2. Press OK to accept the Terms of Use.
- Highli