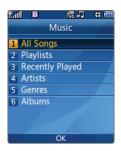

## **Playing Music**

Get in the groove with Scoop's integrated music player.\* Forget carrying around a separate device – this phone has it all!

- Insert a microSD card containing music with the gold contacts facing down.
- 2. Press **left** on the Navigation Key, then press **®**.
- 3. Choose a category, then press 🐯.
- 4. Select the song you want to hear and press to begin playing it.
- 5. Use the side **Volume Keys** to adjust the volume when a song is playing.
- 7. Press to exit the music player.