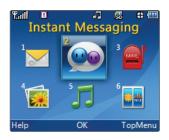

## Sending an Instant Message

Chat in real time just as you would on your computer! With the QWERTY keyboard, you can IM in a flash.

- 1. Slide open the phone and select **Instant Messaging (2)**.
- 2. Press OK to accept the Terms of Use.
- Highlight your preferred IM service provider, then press OK.
- 4. Enter your screen name/ID and password, then press OK twice.
- 5. Highlight a contact that is online and press OK.
- 6. Type a message and press OK twice.