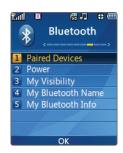

## Bluetooth® Pairing

Chat hands-free or exchange contact information wirelessly. Thanks to Bluetooth, you'll never have to bother with cords or wires again!

- Set your Bluetooth accessory into pairing mode.\*
- 2. Press , then select Bluetooth (7) and Paired Devices (1).
- 3. Press the **Left Soft Key** for **Search**. When prompted to turn on Bluetooth, press **3**.
- 4. Press to begin a new search.
- 5. Once the Bluetooth device has been found, highlight it and press .
- 6. Enter the passcode\* (typically "0000" − 4 zeroes) and press ...
- 7. Press to connect with the device.