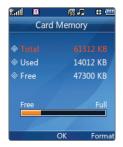

## **Transferring Music**

Keep your favorite songs on hand – and in your pocket – with Scoop! Store up to approximately 960 songs using an optional 4GB microSD card.\*

- Insert your microSD card into the memory port with the gold contacts facing down.
- The first time you transfer music, you must format the card. Press , then select Settings (9) > Memory (8) > Card Memory (3).
- 3. Press the **Right Soft Key** for **Format**, then select **Yes (1)**.
- 4. Connect a USB cable\* from the phone to your PC.
- 5. The PC will recognize the phone as a Removable Disk and a screen will appear. Drag and drop music files on your PC into the **My\_Music** folder.
- 6. When you are finished, disconnect the phone.