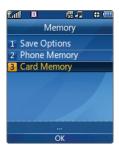

## **Transferring Music**

Keep your favorite songs on hand – and in your pocket – with Scoop! Store up to approximately 960 songs using an optional 4GB microSD card.\*

- Insert your microSD card into the memory port with the gold contacts facing down.
- The first time you transfer music, you must format the card. Press , then select Settings (9) > Memory (8) > Card Memory (3).
- 3. Press the **Right Soft Key** for **Format**, then select **Yes (1)**.
- 4. Connect a USB cable\* from the phone to your PC.
- 5. The PC will recognize the phone as a Removable Disk and a screen will appear. Drag and drop music files on your PC into the **My\_Music** folder.
- 6. When you are finished, disconnect the phone.