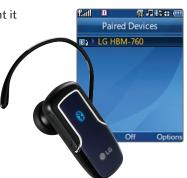

## Bluetooth® Pairing

Chat hands-free or exchange contact information wirelessly. Thanks to Bluetooth, you'll never have to bother with cords or wires again!

- Set your Bluetooth accessory into pairing mode.\*
- 2. Press , then select Bluetooth (7) and Paired Devices (1).
- 3. Press the **Left Soft Key** for **Search**. When prompted to turn on Bluetooth, press **3**.
- 4. Press to begin a new search.
- 5. Once the Bluetooth device has been found, highlight it and press .
- 6. Enter the passcode\* (typically "0000" − 4 zeroes) and press ...
- 7. Press to connect with the device.