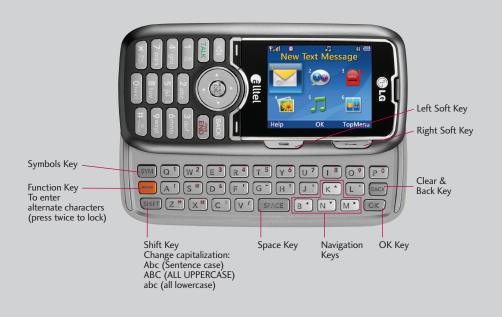

#### **Getting to Know Your Phone**



# **QWERTY Keyboard**



## Sending a Text Message

Keep in touch without even making a phone call! With text messaging, you can communicate discreetly, efficiently, and seamlessly.

- 1. Slide open the phone, and press OK.
- Enter a phone number or e-mail address, or press the Right Soft Key to choose someone from your contacts or recent calls, then press OK.
- 3. Enter your text message.
- To enhance your text message with graphics, sounds, or animations, press the Right Soft Key for Options, then select Add (1).
- 5. Press OK to send.





## Sending an Instant Message

Chat in real time just as you would on your computer! With the QWERTY keyboard, you can IM in a flash.

- 1. Slide open the phone and select **Instant Messaging (2)**.
- 2. Press OK to accept the Terms of Use.
- Highlight your preferred IM ser