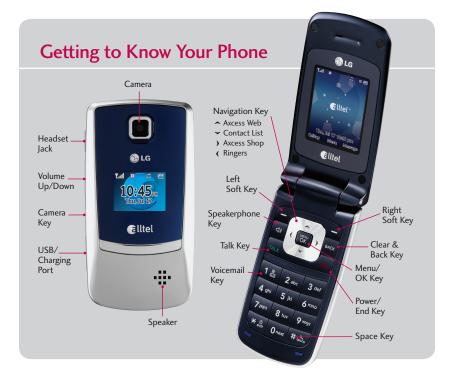

## Bluetooth® Pairing

Welcome to the wireless revolution! Throw away annoying cables and enjoy the comfort and convenience that comes with Bluetooth connectivity on your AX300.

- 1. Set your Bluetooth accessory into pairing mode.\*
- 2. Press (7) and Paired Devices (1).
- 3. Press the **Left Soft Key** for **Search**. When prompted to turn on Bluetooth, press oK.
- 4. Press ok to begin a new search.
- Once the Bluetooth device has been found, highlight it and press
- 6. Enter the passcode\* (typically "0000" 4 zeroes) and press .
- 7. Press or to connect with the device.

### Taking a Picture

Never get caught without a camera again! The AX300 provides a handy VGA camera for snapshots on the go.

#### Flip Open

- 1. Press and hold the side **Key**.
- Press up or down on the Navigation Key to zoom.\*
  Press left or right to adjust the brightness. To adjust
  other camera options, press the Right Soft Key.
- 3. Press to take a picture.

#### Flip Closed

- 1. Press and *hold* , then quickly press the side **Volume Keys** .
- 2. Press to take a picture.

\*Camera setting of 640x480 pixels does not support zoom function.

### **Restricting Calls**

Whether you need a break or just want to let a friend borrow your phone, the AX300 has you covered. Restrict calls, messages, and even camera and data usage in a flash!

- 1. Press or then select **Settings** (9) and **Security** (3).
- Enter the lock code (by default, the last four digits of your phone number) and press
- 3. Select Restrictions (2), then Calls (1).
- 4. Select a restriction and press OK.