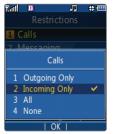

### **Restricting Calls**

Whether you need a break or just want to let a friend borrow your phone, the AX300 has you covered. Restrict calls, messages, and even camera and data usage in a flash!

- 1. Press or then select **Settings** (9) and **Security** (3).
- Enter the lock code (by default, the last four digits of your phone number) and press
- 3. Select Restrictions (2), then Calls (1).
- 4. Select a restriction and press OK.