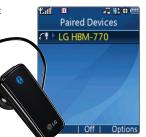

## Bluetooth® Pairing

Welcome to the wireless revolution! Throw away annoying cables and enjoy the comfort and convenience that comes with Bluetooth connectivity on your AX300.

- 1. Set your Bluetooth accessory into pairing mode.\*
- 2. Press (7) and Paired Devices (1).
- 3. Press the **Left Soft Key** for **Search**. When prompted to turn on Bluetooth, press oK.
- 4. Press ok to begin a new search.
- Once the Bluetooth device has been found, highlight it and press
- 6. Enter the passcode\* (typically "0000" 4 zeroes) and press .
- 7. Press or to connect with the device.

### **Optional Accessories**

Maximize your phone with these cutting-edge accessories at www.LGUSA.com.

Bluetooth Headset (HBM-770)

Bluetooth Headset (HBM-750)

Vehicle Power Charger

Extended Battery (1,500 mAh)