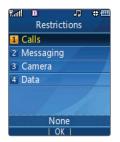

### **Restricting Calls**

Whether you need a break or just want to let a friend borrow your phone, the AX300 has you covered. Restrict calls, messages, and even camera and data usage in a flash!

- 1. Press or then select **Settings** (9) and **Security** (3).
- Enter the lock code (by default, the last four digits of your phone number) and press
- 3. Select Restrictions (2), then Calls (1).
- 4. Select a restriction and press OK.