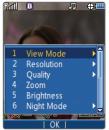

#### Flip Open

- 1. Press and hold the side **Key**.
- Press up or down on the Navigation Key to zoom.\*
  Press left or right to adjust the brightness. To adjust
  other camera options, press the Right Soft Key.
- 3. Press to take a picture.

#### Flip Closed

- 1. Press and *hold* , then quickly press the side **Volume Keys** .
- 2. Press to take a picture.

\*Camera setting of 640x480 pixels does not support zoom function.