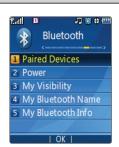

## Bluetooth® Pairing

Welcome to the wireless revolution! Throw away annoying cables and enjoy the comfort and convenience that comes with Bluetooth connectivity on your AX300.

- 1. Set your Bluetooth accessory into pairing mode.\*
- 2. Press (7) and Paired Devices (1).
- 3. Press the **Left Soft Key** for **Search**. When prompted to turn on Bluetooth, press oK.
- 4. Press ok to begin a new search.
- Once the Bluetooth device has been found, highlight it and press
- 6. Enter the passcode\* (typically "0000" 4 zeroes) and press .
- 7. Press or to connect with the device.