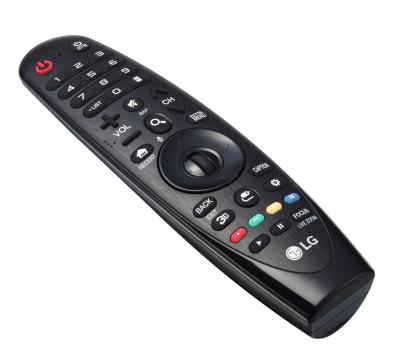

## **AN-MR650**

Magic Remote Control

For Compatible LG Smart TVs - Please See List Below

**Voice Recognition** 

Intuitive Mouse Like Pointing and Wheel Control

**Universal Remote** 

**Number Key Pad** 

Magic Zoom

## **MAGIC REMOTE CONTROL**

Magic Remote is the perfect partner for your LG Smart TV because it lets you simply point, click, scroll or use voice commands to do all that webOS has to offer. And that's

| INPUT CAPABILITIES            |                                        |
|-------------------------------|----------------------------------------|
| Pointing                      | •                                      |
| Drag & Drop                   | •                                      |
| Wheel                         | •                                      |
| Voice Recognition             | •                                      |
| Universal Remote              | •                                      |
| Number Key Pad                | •                                      |
| Magic Zoom                    | •                                      |
| COMPATIBLE LG TV MODELS       |                                        |
| OLED Models                   | G6, E6, C6, B6                         |
| Super UHD Models              | UH9500, UH8500, UH7700                 |
| UHD 4K Models                 | UH6550, UH6500, UH6350, UH6330, UH6300 |
| AN-MR650 DIMENSIONS / WEIGHTS |                                        |
| Net Dimensions (WxHxD)        | 1.9" x 7.3" x 1.6"                     |
| Weight                        | 101.7g                                 |
| WARRANTY / UPC                |                                        |
| Limited Warranty              | 1 Year Limited Replacement             |
| UPC                           | 719192605701                           |