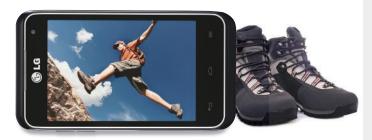

#### Selectively Clear Notifications by Swiping No longer do you have to clear all

notifications at once. Now you just swipe the one you want to get rid of.

With the strong yet sensitive Corning® Gorilla® Glass Touch Screen protecting the 3.5" display. LG Optimus Regard is ready to be your most trusted companion through all of your everyday adventures. It gives you the confidence to play harder and make the most of every exciting moment.

## Change scenes faster.

Turn your dorm into a concert hall with seamless streaming audio. Transform your lunch break into a social hour with buffer-free video chat. And escape to your living room no matter where you are with Live TV. LG Optimus Regard gives you the power to do more, faster, with a 1.2 GHz dual-core processor and 4G LTE performance. It's sure to keep you entertained, even while living life on the go.