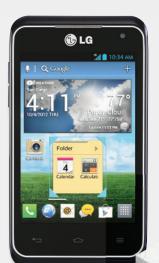

### Sweet life. Smart features.

Every day is full of fresh possibilities. And with Android™ 4.0 Ice Cream Sandwich, you can make the most of every moment, no matter where the day takes you. Try on a new look with a customized user experience, or try something new with crisp, clean looking, highperformance applications.

## Ice Cream Sandwich enhancements.

#### Notification Viewing from Lock Screen Simply slide the Notification Bar down to see the latest notifications, no need to unlock.

#### Face Unlock

Use your face (not a picture) to unlock the device with facial recognition technology.

#### Selectively Clear Notifications by Swiping No longer do you have to clear all

notifications at once. Now you just swipe the one you want to get rid of.

With the strong yet sensitive Corning® Gorilla® Glass Touch Screen protecting the 3.5" display. LG Optimus Regard is ready to be your most trusted companion through all of your everyday adventures. It gives you the confidence to play harder and make the most of every exciting moment.