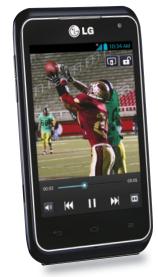

# Good life. Great memories.

Unforgettable photo ops can pop up anywhere. From an unexpected afternoon at the beach, to impromptu karaoke night with friends, life is full of surprises — and with the LG Optimus Regard's 5 MP camera with flash, you can capture and share every moment in high-resolution clarity. Film your exploits as you explore the city. Extract still photos of your favorite scenes while recording video. And create new memories when you video chat via the front-facing VGA camera.

### Behind the scenes.

Record every on-campus adventure in full 1080p HD. Add music and themes to your favorite videos or series of pictures with Video Wiz editing. And create your own soundtrack with playback in cinematic Dolby® Mobile surround sound. Then, turn your movie into a big-screen event when you share on a larger display with SmartShare (sharing with DLNA®).