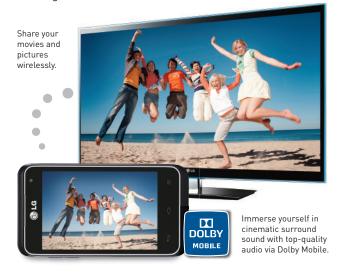

### Behind the scenes.

Record every on-campus adventure in full 1080p HD. Add music and themes to your favorite videos or series of pictures with Video Wiz editing. And create your own soundtrack with playback in cinematic Dolby® Mobile surround sound. Then, turn your movie into a big-screen event when you share on a larger display with SmartShare (sharing with DLNA®).