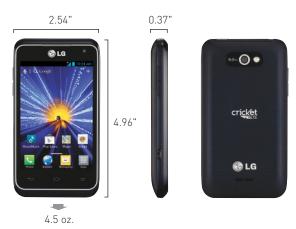

#### Specifications

- Technology: CDMA, LTE
- Frequencies: 1.9 GHz CDMA PCS, 800 MHz CDMA, 1.7/2.1 GHz AWS
- Data Transmission: LTE, EVDO, 1xRTT
- Processor: 1.2 GHz Dual-Core Processor
- Display: 16.7M Color TFT, 480 x 320 pixels, 3.5"
- Dimensions: 4.37" (H) x 2.39" (W) x 0.45" (D)
- Weight: 4.72 oz.