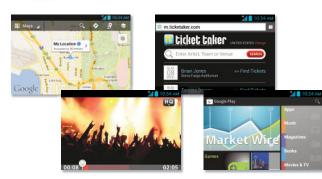

## Change scenes faster.

Turn your dorm into a concert hall with seamless streaming audio. Transform your lunch break into a social hour with buffer-free video chat. And escape to your living room no matter where you are with Live TV. LG Optimus Regard gives you the power to do more, faster, with a 1.2 GHz dual-core processor and 4G LTE performance. It's sure to keep you entertained, even while living life on the go.