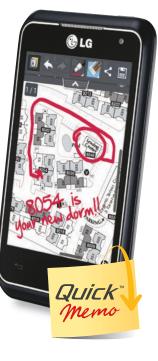

### Show your artistic side.

Send a map to the intermural kickball game, and sketch your own parking directions. Turn photos from the game into your own masterpieces with hand-drawn doodles. And write down the numbers of the new friends you meet, right on your phone screen. With QuickMemo,™ your phone becomes your virtual memo pad, letting you record every idea using only your finger and a little imagination.