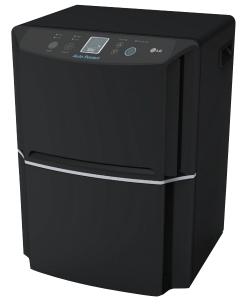

### **SERIOUS AIR CARE**

Feel better about the air in your home with this powerful but extremely quiet LG dehumidifier. With the ability to continually monitor and control the humidity in your home, this unit helps prevent mold, mildew and bacteria while protecting materials in your home from excess moisture. A full bucket indicator with automatic shut-off helps prevent overflowing, and an automatic restart means it'll start working again after a power outage. Plus, we've designed it so it'll run in lower temperatures when other units freeze up.

#### 65 Pints

This LG dehumidifier removes up to a whopping 65 pints of moisture from the air every 24 hours.

#### LoDecibel™ Quiet Operation

Reduce noise and vibration while you cool down with our unique LoDecibel™ Quiet Operation technology.

#### Full Bucket Indicator with Auto Shut-Off

Stop guessing about when to empty water from the unit; a bucket-full indicator light will let you know when it's time. Plus, it's equipped with an automatic shut-off feature that helps prevent overflow.