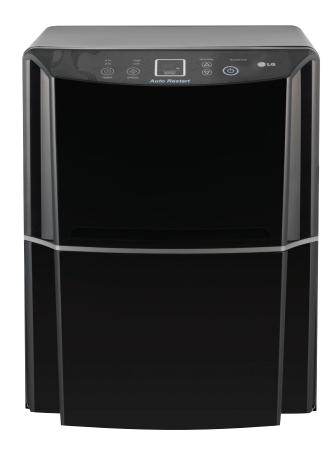

### **SERIOUS AIR CARE**

Feel better about the air in your home with this powerful but extremely quiet LG dehumidifier. With the ability to continually monitor and control the humidity in your home, this unit helps prevent mold, mildew and bacteria while protecting materials in your home from excess moisture. A full bucket indicator with automatic shut-off helps prevent overflowing, and an automatic restart means it'll start working again after a power outage. Plus, we've designed it so it'll run in lower temperatures when other units freeze up.

#### 65 Pints

This LG dehumidifier removes up to a whopping 65 pints of moisture from the air every 24 hours.

#### LoDecibel™ Quiet Operation

Reduce noise and vibration while you cool down with our unique LoDecibel™ Quiet Operation technology.

#### Full Bucket Indicator with Auto Shut-Off

Stop guessing about when to empty water from the unit; a bucket-full indicator light will let you know when it's time. Plus, it's equipped with an automatic shut-off feature that helps prevent overflow.