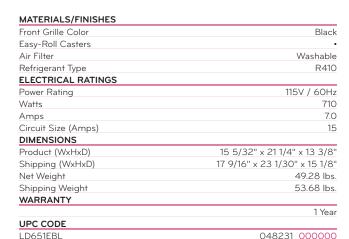

#### PERFORMANCE

| PERFORMANCE                   |                      |
|-------------------------------|----------------------|
| Dehumidification (pts/day)    | 65                   |
| Control Type                  | Electrical, Low Temp |
| Energy Factor                 | 1.80                 |
| Compressor Type               | Rotary               |
| dBA Level (High/Low) @ Front  | 52/50                |
| +3dBA Level (High/Low) @ Back | 54/52                |
| FEATURES                      |                      |
| LED Display (Set Humidity)    | •                    |
| Touch Pad Button              | •                    |
| Energy Timer                  | •                    |
| Auto Restart                  | •                    |
| Automatic Humidistat Control  | •                    |
| Fan Speed Selection Switch    | Touch Pad Button     |
| Fan Speed                     | 2                    |
| Air Flow CFM (High/Low)       | 152/141              |
| Air Flow CMM (High/Low)       | 4.3/4.0              |
| Fan Type                      | Turbo                |
| Bucket Type                   | Removable            |
| Bucket Loading Direction      | Front                |
| Bucket Full Indicator         | •                    |
| Bucket Pints                  | 21                   |
| Automatic Shut-Off System     | •                    |
| Automatic Defrost Control     | •                    |
| Low Temperature Operation     | 42°F                 |
| External Drain Connector      | •                    |