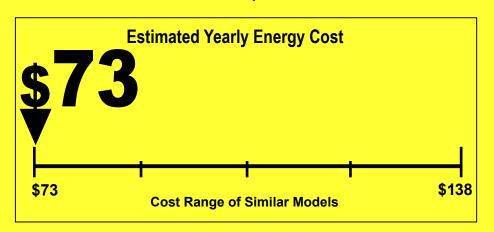

## Your cost will depend on your utility rates and use.

- Cost range based only on models of similar capacity without reverse cycle and without louvered sides.
- Estimated annual energy cost is based on a national average electricity cost of 12 cents per kWh and a seasonal use of 8 hours a day over a 3 month period.
- For more information, visit www.ftc.gov/energy.