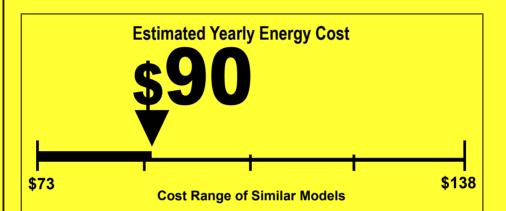

## ENERGYGUIDE

Room Air Conditioner
Without Reverse Cycle
Without Louvered Sides

LG Electronics U.S.A., Inc. (LG)

Model LT1015CER

Capacity: 9,800 BTUs

9.8

**Energy Efficiency Ratio** 

## Your cost will depend on your utility rates and use.

- Cost range based only on models of similar capacity without reverse cycle and without louvered sides.
- Estimated annual energy cost is based on a national average electricity cost of 12 cents per kWh and a seasonal use of 8 hours a day over a 3 month period.
- For more information, visit www.ftc.gov/energy.