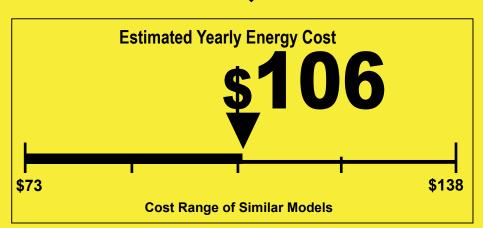

## Your cost will depend on your utility rates and use.

- Cost range based only on models of similar capacity without reverse cycle and without louvered sides.
- Estimated annual energy cost is based on a national average electricity cost of 12 cents per kWh and a seasonal use of 8 hours a day over a 3 month period.
- For more information, visit www.ftc.gov/energy.