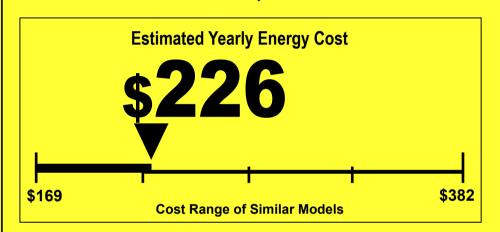

## Your cost will depend on your utility rates and use.

- Cost range based only on models of similar capacity without reverse cycle and with louvered sides.
- Estimated annual energy cost is based on a national average electricity cost of 12 cents per kWh and a seasonal use of 8 hours a day over a 3 month period.
- For more information, visit www.ftc.gov/energy.