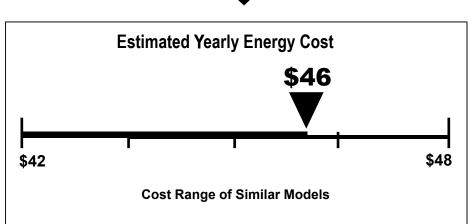

## Your cost will depend on your utility rates and use.

- Cost range based only on models of similar capacity without reverse cycle and with louvered sides.
- Estimated annual energy cost is based on a national average electricity cost of 12 cents per kWh and a seasonal use of 8 hours a day over a 3 month period.
- For more information, visit www.ftc.gov/energy.