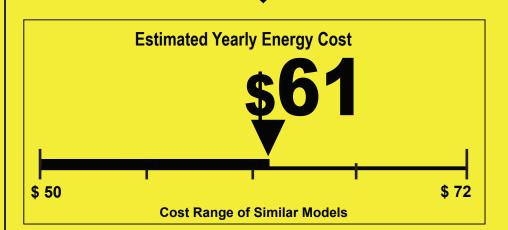

## Your cost will depend on your utility rates and use.

- Cost range based only on models of similar capacity without reverse cycle and with louvered sides.
- Estimated annual energy cost is based on a national average electricity cost of 12 cents per kWh and a seasonal use of 8 hours a day over a 3 month period.
- For more information, visit www.ftc.gov/energy.