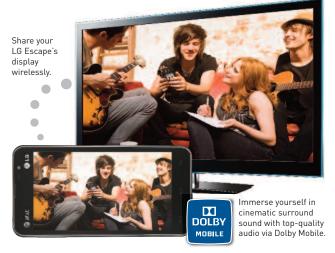

## You say your life should be a movie.

Record every urban adventure in full 1080p HD. Add music and themes to your favorite videos or series of pictures with Video Wiz editing. And create your own soundtrack with playback in cinematic Dolby® Mobile surround sound. Then, turn your movie into a big-screen event when you share on a larger display with SmartShare (sharing with DLNA®).