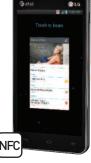

## Tap into new experiences.

Say hi to new efficiency — and easier info sharing. Android Beam lets you send photos, videos, contacts and more, quickly by touching your phone to another compatible device through Near Field Communication. And, if you

have a lot to keep track of, Mobile Wallet gives you one less thing to worry about. You can make quick purchases anywhere, using only your phone and the power of NFC technology. Simple, fast, and perfect for life on the go.