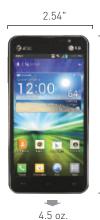

4 96"

0.37"

LG ESCape

### Specifications

- · Technology: GSM
- Frequencies: GSM 850/900/1800/1900, WCDMA 850/1900/2100, LTE 700/AWS
- · Data Transmission: UMTS (WCDMA), HSDPA, LTE
- Processor: 1.2 GHz Dual-Core Processor
- Display: Color TFT, 960 x 540 pixels, 4.3"
- Dimensions: 4.96" (H) x 2.54" (W) x 0.37" (D)
- Weight: 4.5 oz.