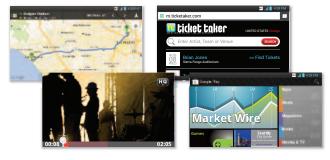

# Keeps up with your life.

Turn study hall into a concert hall with seamless streaming audio. Transform your lunch break into a social hour with buffer-free video chat. And escape to your living room no matter where you are with Live TV. LG Escape gives you the power to do more, faster, with a 1.2 GHz dual-core processor and 4G LTE performance.It's sure to keep you entertained, even while living life on the go.