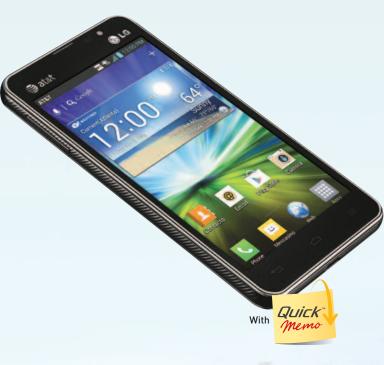

## Lg Escape™

Escape to an everyday adventure.

You never know when an ordinary day will turn into something more—and with LG Escape<sup>™</sup>, you'll be prepared for whatever life sends your way.

Snap panoramic pics on your morning run, and show your social network how the city looks through your eyes. Quickly take notes in class, or sketch creative doodles without carrying a pad of paper. And continually expand your contact list by tapping into friends—old and new.

Adventure can be just around the corner—and it comes at you even faster with LG Escape.

# The phone is your canvas.

Send a map to an art show, and sketch your own parking directions. Turn photos from the event into your own masterpieces with handdrawn doodles. And write down the numbers of the new friends you meet, right on your phone screen. With QuickMemo, your phone becomes your virtual canvas, letting you take down every brilliant idea using only your finger and a little imagination.