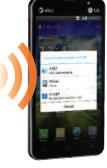

## Tap into new experiences.

Say hi to new efficiency — and easier info sharing. Android Beam lets you send photos, videos, contacts and more, quickly by touching your phone to another compatible device through Near Field Communication. And, if you

have a lot to keep track of, Mobile Wallet gives you one less thing to worry about. You can make quick purchases anywhere, using only your phone and the power of NFC technology. Simple, fast, and perfect for life on the go.