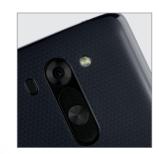

#### 8 MP Laser Auto Focus Camera

Capture the world around you with a camera that takes clear, precise shots by measuring the distance to its subject using a laser beam.