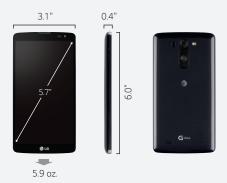

#### Sleek, Stylish Design

The slim, rounded smartphone provides a comfortable one-handed grip while a redesigned Rear Key offers large, textured buttons that improve touch response.

#### 5.7" HD IPS Display

An expansive, vibrant screen showcases your entertainment and on-device productivity in crisp, high-definition clarity—so you catch every detail.

#### 3,200 mAh Removable Battery

The long-lasting battery provides incredible power without contributing extra bulk, allowing you to confidently accomplish every task while on the go.