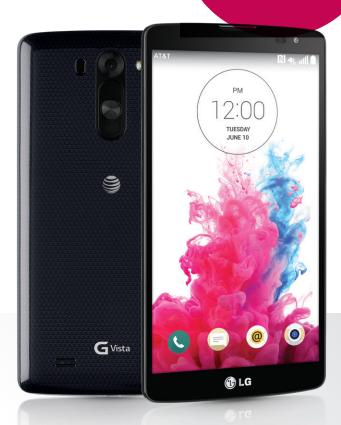

### Get the Big Picture

With LG, it's all possible.™

Discover a device that's big enough to handle your larger-than-life mobile needs, and dive into a well-rounded experience with the LG G Vista. Place yourself in the heart of entertainment and productivity with a display that is expansive and bright. Speed your way through every task with a seamless power performance. And go back to the basics with an easy to learn, easy to love smartphone that is suited for your active lifestyle.

Get the big picture with the LG G Vista.

## **LG G** Vista<sup>™</sup>

#### Sleek, Stylish Design

The slim, rounded smartphone provides a comfortable one-handed grip while a redesigned Rear Key offers large, textured buttons that improve touch response.

#### 5.7" HD IPS Display

An expansive, vibrant screen showcases your entertainment and on-device productivity in crisp, high-definition clarity—so you catch every detail.