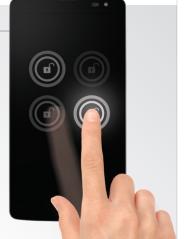

#### Knock Code™

Wake and unlock your smartphone simultaneously by tapping a secure 3-8 point code—with over 86,000 different possible combinations.