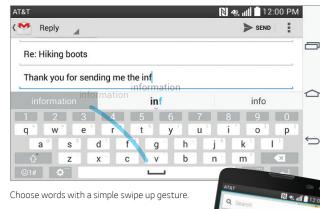

#### Smart Keyboard

Type quickly and efficiently on a keyboard that adapts to you, providing a personal messaging experience with easy-to-use features such as Smart Personalization, Quick Move, and Seamless Typing (pictured below).