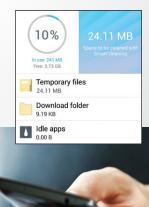

#### Smart Cleaning

Receive alerts of apps and features that haven't been used in a while so you can free up some memory and speed up your phone.