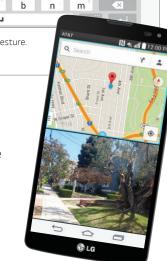

#### 5.7" HD IPS Display

An expansive, vibrant screen showcases your entertainment and on-device productivity in crisp, high-definition clarity—so you catch every detail.

#### **Dual Window**

Divide the sizeable 5.7" screen into separate windows, able to drag and drop content from one to the other, for more effective and efficient multitasking.