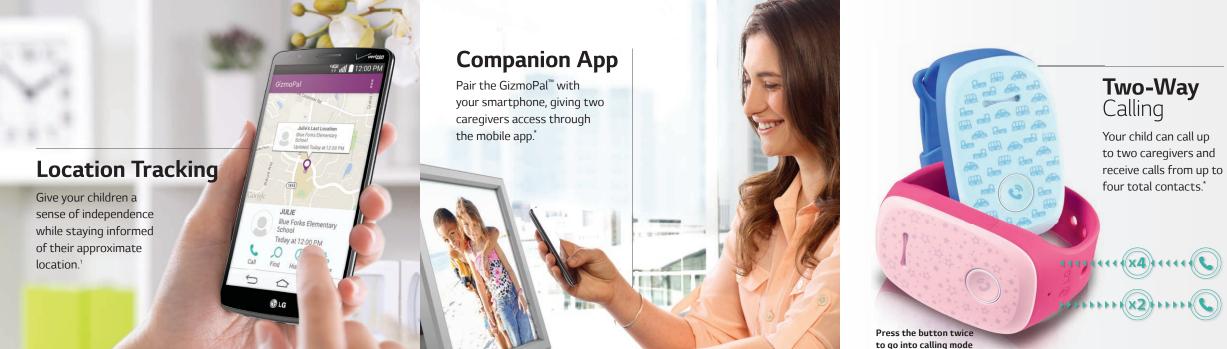

# Keeping Families Connected

With LG, it's all possible.™

The durable and dependable Verizon GizmoPal by LG connects you and your loved ones with the brand you can trust. This kid-friendly wearable provides easy ways to help keep track of your children, and offers simple two-way calling so you can stay in touch.

Location Check Function

Receive alerts at preset times of where child should be<sup>2</sup>

#### Frequently Visited Location

Tag and name places for easy recognition

<sup>1</sup> Dependent on carrier coverage. Device must be turned on. LG makes no representations or warranties about the availability or accuracy of the GPS or about the accuracy or completeness of any map data or other information. <sup>2</sup> Available on Android<sup>™</sup> OS only