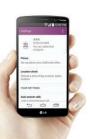

### Remote Device Management

Control features from your smartphone

Features Include: Show Battery Life | Select Contacts | Set Volume Levels

\* Compatible with phones and tablets Android 4.0 or higher and iOS 7 or higher.