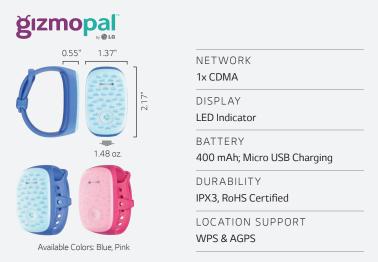

IPX3 certified water resistant

## Reliable 400 mAh Battery

LED glows red when battery level drops below 20%

\* Designed for kids ages four and older