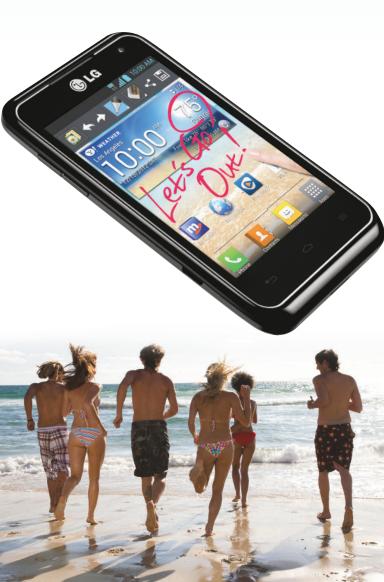

### LG MOTION 4G

Your scene, made even better by 4G.

This is your time to shine and live life to the fullest—no matter where you are.

Capture your awesomest memories of the music festival. Shoot and edit an HD short film starring your friends. Listen to your new favorite song in high quality surround sound. Share the best moments of your life on your social network—fast.

Experience high-end entertainment at a great value, and live the good life at 4G speed.

LG MOTION 4G

## 4G 4 ur world.

Download new music with no downtime. Talk and surf the web simultaneously. Stream podcasts at super-fast 4G LTE speed. LG Motion 4G gives you the power to do more, faster, with a 1.2 GHz dual-core processor. 1 GB of RAM. and 4G LTE performance. And, it has a single chipset to enhance battery performance too.