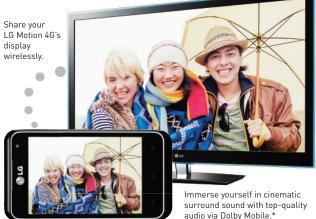

## You're the director.

Shoot action-packed videos of your friends in full 1080p HD. Customize your movies with Video Wiz editing. And listen to each scene played back in cinematic Dolby<sup>®</sup> Mobile surround sound, or share on a larger display with HDMI<sup>®</sup> Mirroring/DLNA SmartShare.