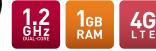

## 4G 4 ur world.

Download new music with no downtime. Talk and surf the web simultaneously. Stream podcasts at super-fast 4G LTE speed. LG Motion 4G gives you the power to do more, faster, with a 1.2 GHz dual-core processor. 1 GB of RAM. and 4G LTE performance. And, it has a single chipset to enhance battery performance too.

#### Specifications

- Technology: CDMA, LTE
- Frequencies: 1.9 GHz CDMA PCS, 800 MHz CDMA, 1.7/2.1 GHz AWS
- Data Transmission: EVDO Rev. A, LTE, 1xRTT
- Processor: 1.2 GHz Dual-Core Processor (MSM8960L)
- Display: 16.7M Color TFT, 480 x 320 pixels, 3.5" (HVGA)
- Dimensions: 4.37" (H) x 2.39" (W) x 0.45" (D)
- Weight: 4.7 oz.