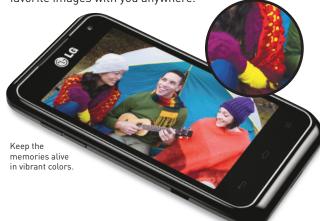

## Put your style on display.

View videos in vibrant color. See photos with surprising detail. LG Motion 4G's vivid 3.5" HVGA TFT display boasts improved color accuracy and vibrancy-and with a superstrong Corning<sup>®</sup> Gorilla<sup>®</sup> Glass screen, you can take your favorite images with you anywhere.

## Be photo-happy.

Capture crisp photos on the 5 MP camera with flash and then share with your social circle. Take still pictures while recording a video. Easily keep in touch no matter where you venture with a video chat via the front-facing VGA camera. The best moments in life deserve to be remembered—and with LG Motion 4G. you can enjoy every second and preserve your memories with high quality imagery.