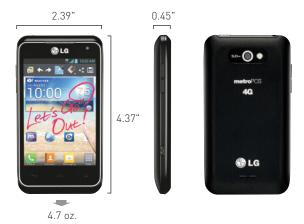

#### Specifications

- Technology: CDMA, LTE
- Frequencies: 1.9 GHz CDMA PCS, 800 MHz CDMA, 1.7/2.1 GHz AWS
- Data Transmission: EVDO Rev. A, LTE, 1xRTT
- Processor: 1.2 GHz Dual-Core Processor (MSM8960L)
- Display: 16.7M Color TFT, 480 x 320 pixels, 3.5" (HVGA)
- Dimensions: 4.37" (H) x 2.39" (W) x 0.45" (D)
- Weight: 4.7 oz.