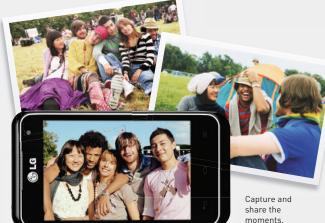

## Be photo-happy.

Capture crisp photos on the 5 MP camera with flash and then share with your social circle. Take still pictures while recording a video. Easily keep in touch no matter where you venture with a video chat via the front-facing VGA camera. The best moments in life deserve to be remembered—and with LG Motion 4G. you can enjoy every second and preserve your memories with high quality imagery.

**Continuous Shot** captures multiple images in a row, so you can choose the best image.

Time Catch Shot captures the moment before you press the button.

Pan the scenery and Motion 4G will do the rest.

Panorama Shot lets you capture incredible panoramic views, by pressing one button and panning while the camera does the rest.