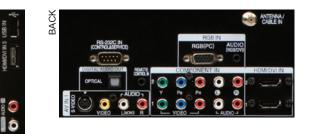

### PLASMA DISPLAY PANEL

| PLASMA DISPLAY PANEL                                                                                                                                                                                                                                                                                                               |                                                   |
|------------------------------------------------------------------------------------------------------------------------------------------------------------------------------------------------------------------------------------------------------------------------------------------------------------------------------------|---------------------------------------------------|
| Native Display Resolution                                                                                                                                                                                                                                                                                                          | 1365 x 768p                                       |
| Brightness (cd/m <sup>2</sup> )                                                                                                                                                                                                                                                                                                    | 1,500                                             |
| Dynamic Contrast Ratio<br>Native Contrast Ratio                                                                                                                                                                                                                                                                                    | 1,000,000:1<br>20,000:1                           |
| ISM (Image Sticking Minimization)                                                                                                                                                                                                                                                                                                  | 3 Modes                                           |
| Non-Reflective Black Matrix Structure                                                                                                                                                                                                                                                                                              | •                                                 |
| Fluid Motion 180Hz Effect                                                                                                                                                                                                                                                                                                          | •                                                 |
| Pure Black Level                                                                                                                                                                                                                                                                                                                   | •                                                 |
| Altitude                                                                                                                                                                                                                                                                                                                           | 2,000 m / 6,561 ft                                |
| Life Span (Typical)                                                                                                                                                                                                                                                                                                                | 100,000 hours                                     |
| BROADCASTING SYSTEM                                                                                                                                                                                                                                                                                                                |                                                   |
| Analog                                                                                                                                                                                                                                                                                                                             | •                                                 |
| ATSC/NTSC/Clear QAM                                                                                                                                                                                                                                                                                                                | •                                                 |
| VIDEO                                                                                                                                                                                                                                                                                                                              |                                                   |
| XD EngineTM                                                                                                                                                                                                                                                                                                                        | 16:9                                              |
| Aspect Ratio Aspect Ratio Correction                                                                                                                                                                                                                                                                                               | 6 Modes                                           |
| Just Scan (1:1 Pixel Matching)                                                                                                                                                                                                                                                                                                     | 0 100083                                          |
| - HDMITM                                                                                                                                                                                                                                                                                                                           | 1080p/1080i/720p                                  |
| - Component                                                                                                                                                                                                                                                                                                                        | 1080p/1080i/720p                                  |
| - RF                                                                                                                                                                                                                                                                                                                               | 1080i/720p                                        |
| Enhanced Line Doubler                                                                                                                                                                                                                                                                                                              | •                                                 |
| Enhanced Noise Reduction (Video Noise Filter)                                                                                                                                                                                                                                                                                      | • (3D & MPEG)                                     |
| Color Temperature Control                                                                                                                                                                                                                                                                                                          | 4 Modes                                           |
| Black Stretcher (Black Level Enhancer)                                                                                                                                                                                                                                                                                             | •                                                 |
| 3:2 Pulldown                                                                                                                                                                                                                                                                                                                       | •                                                 |
| Picture Reset                                                                                                                                                                                                                                                                                                                      | •<br>3 Modes                                      |
| AV Mode (Picture & Sound)<br>Picture Selection Mode                                                                                                                                                                                                                                                                                | 7 Modes                                           |
| DTV Signal Strength Indicator                                                                                                                                                                                                                                                                                                      | / Modes                                           |
| AUDIO                                                                                                                                                                                                                                                                                                                              |                                                   |
| Mono/Stereo/Dual (MTS/SAP)                                                                                                                                                                                                                                                                                                         | •                                                 |
| Audio Outout Power (Watts - THD 10%)                                                                                                                                                                                                                                                                                               | 10W + 10W                                         |
| Speaker System Details                                                                                                                                                                                                                                                                                                             | 1 Way 2 System (Invisible Speaker)                |
| Dolby® Digital Decoder                                                                                                                                                                                                                                                                                                             | •                                                 |
| Surround System Type                                                                                                                                                                                                                                                                                                               | SRS TruSurround XTTM                              |
| Bass/Treble/Balance Controls                                                                                                                                                                                                                                                                                                       | •                                                 |
| Auto Volume Leveler                                                                                                                                                                                                                                                                                                                | •<br>                                             |
| Sound Mode<br>Mute                                                                                                                                                                                                                                                                                                                 | 5 Modes                                           |
| SPECIAL FEATURES                                                                                                                                                                                                                                                                                                                   | -                                                 |
| 1080P Source Input                                                                                                                                                                                                                                                                                                                 |                                                   |
| - HDMI                                                                                                                                                                                                                                                                                                                             | 60p/30p/24p                                       |
| - Component                                                                                                                                                                                                                                                                                                                        | 60p/30p/24p                                       |
| - RGB                                                                                                                                                                                                                                                                                                                              | 60р                                               |
| A/V Input Navigation                                                                                                                                                                                                                                                                                                               | •                                                 |
| Auto Navigation                                                                                                                                                                                                                                                                                                                    | •                                                 |
| Input Labeling                                                                                                                                                                                                                                                                                                                     | •                                                 |
| Quick View (Previous Channel)<br>Clear Voice (On/Off)                                                                                                                                                                                                                                                                              |                                                   |
| Quick Setup Guide                                                                                                                                                                                                                                                                                                                  |                                                   |
| Parental Control w/V-Chip                                                                                                                                                                                                                                                                                                          | •                                                 |
| Key Lock                                                                                                                                                                                                                                                                                                                           | •                                                 |
| Closed Caption                                                                                                                                                                                                                                                                                                                     |                                                   |
| LG SimpLink™ (HDMI CEC)                                                                                                                                                                                                                                                                                                            | •                                                 |
| Trilingual Menus                                                                                                                                                                                                                                                                                                                   | •                                                 |
| EZ Menus (High Performance Interface)                                                                                                                                                                                                                                                                                              | •<br>•<br>English/French/Spanish                  |
|                                                                                                                                                                                                                                                                                                                                    | •<br>•<br>English/French/Spanish<br>•             |
| Channel Add/Delete                                                                                                                                                                                                                                                                                                                 | English/French/Spanish                            |
| Favorite Channel                                                                                                                                                                                                                                                                                                                   | •                                                 |
| Favorite Channel<br>Auto Clock                                                                                                                                                                                                                                                                                                     | •                                                 |
| Favorite Channel<br>Auto Clock<br>Manual Clock                                                                                                                                                                                                                                                                                     | •                                                 |
| Favorite Channel<br>Auto Clock<br>Manual Clock<br>On/Off Timer                                                                                                                                                                                                                                                                     | •                                                 |
| Favorite Channel<br>Auto Clock<br>Manual Clock<br>On/Off Timer<br>Sleep Timer                                                                                                                                                                                                                                                      | •                                                 |
| Favorite Channel<br>Auto Clock<br>Manual Clock<br>On/Off Timer<br>Sleep Timer<br>Auto Off (When no video is present)                                                                                                                                                                                                               |                                                   |
| Favorite Channel<br>Auto Clock<br>Manual Clock<br>On/Off Timer<br>Sleep Timer<br>Auto Off (When no video is present)<br>SIDE AUDIO/VIDEO INPUTS/OUT                                                                                                                                                                                |                                                   |
| Favorite Channel<br>Auto Clock<br>Manual Clock<br>On/Off Timer<br>Sleep Timer<br>Auto Off (When no video is present)                                                                                                                                                                                                               | PUTS                                              |
| Favorite Channel<br>Auto Clock<br>Manual Clock<br>On/Off Timer<br>Sleep Timer<br>Auto Off (When no video is present)<br>SIDE AUDIO/VIDEO INPUTS/OUT<br>L/R Audio/Composite Video In                                                                                                                                                | PUTS                                              |
| Favorite Channel<br>Auto Clock<br>Manual Clock<br>On/Off Timer<br>Sleep Timer<br>Auto Off (When no video is present)<br>SIDE AUDIO/VIDEO INPUTS/OUT<br>L/R Audio/Composite Video In<br>HDMI/HDCP In                                                                                                                                | PUTS<br>1<br>1<br>(Service Only)                  |
| Favorite Channel<br>Auto Clock<br>Manual Clock<br>On/Off Timer<br>Sleep Timer<br>Auto Off (When no video is present)<br>SIDE AUDIO/VIDEO INPUTS/OUT<br>L/R Audio/Composite Video In<br>HDMI/HDCP In<br>USB 2.0                                                                                                                     | PUTS<br>1<br>1<br>(Service Only)                  |
| Favorite Channel<br>Auto Clock<br>Manual Clock<br>On/Off Timer<br>Sleep Timer<br>Auto Off (When no video is present)<br>SIDE AUDIO/VIDEO INPUTS/OUT<br>L/R Audio/Composite Video In<br>HDMI/HDCP In<br>USB 2.0<br>REAR AUDIO/VIDEO INPUTS/OUT<br>RF In (Antenna/Cable)<br>L/R Audio/Component Video In                             | PUTS<br>1<br>1<br>(Service Only)<br>TPUTS         |
| Favorite Channel<br>Auto Clock<br>Manual Clock<br>On/Off Timer<br>Sleep Timer<br>Auto Off (When no video is present)<br><b>SIDE AUDIO/VIDEO INPUTS/OUT</b><br>L/R Audio/Composite Video In<br>HDMI/HDCP In<br>USB 2.0<br><b>REAR AUDIO/VIDEO INPUTS/OUT</b><br>RF In (Antenna/Cable)<br>L/R Audio/Component Video In<br>S-Video In | PUTS   PUTS                                       |
| Favorite Channel<br>Auto Clock<br>Manual Clock<br>On/Off Timer<br>Sleep Timer<br>Auto Off (When no video is present)<br>SIDE AUDIO/VIDEO INPUTS/OUT<br>L/R Audio/Composite Video In<br>HDMI/HDCP In<br>USB 2.0<br>REAR AUDIO/VIDEO INPUTS/OUT<br>RF In (Antenna/Cable)<br>L/R Audio/Component Video In                             | PUTS  PUTS  1  1  1  1  1  1  1  1  1  1  1  1  1 |

| <b>REAR AUDIO/VIDEO INPUTS/OUT</b> | PUTS (CONTINUED)                   |
|------------------------------------|------------------------------------|
| Digital Audio Out                  | 1 (Optical)                        |
| HDMI/HDCP Input                    | 2 (V.1.3 with Deep Color)          |
| RGB In (D-Sub 15pin) - PC          | 1                                  |
| PC Audio Input                     | 1                                  |
| RS-232c In (Control/Service)       | 1                                  |
| Remote Control In (IR)             | 1                                  |
| CABINET/ACCESSORIES                |                                    |
| Cabinet Style                      | One Piece                          |
| Cabinet Color                      | Glossy Piano-black                 |
| Remote Control Type                | Universal                          |
| Stand                              | Fixed                              |
| VESA® Compatible (W x H)           | 400mm x 400mm                      |
| POWER                              |                                    |
| Consumption (Typical)              | n/a                                |
| Stand-by Consumption               | <1W                                |
| SPECIFICATIONS                     |                                    |
| Dimensions w/out stand (W x H x D) | 48.2" x 31.1" x 3.4"               |
| Weight w/out stand                 | 84.0 lbs                           |
| Dimensions w/stand (W x H x D)     | 48.2" x 33.4" x 14.3"              |
| Weight w/stand                     | 91.5 lbs                           |
| Dimensions w/packaging (W x H x D) | 52.4" x 39.8" x 18.1"              |
| Weight in package                  | 111.6 lbs                          |
| UPC                                | 719192172852                       |
| Limited Warranty                   | 1 Year Parts & Labor/2 Years Panel |
|                                    |                                    |

### DIMENSIONS/REMOTE/INPUTS/OUTPUTS