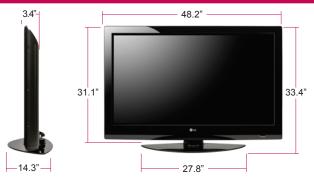

| <b>REAR AUDIO/VIDEO INPUTS/OUT</b> | PUTS (CONTINUED)                   |
|------------------------------------|------------------------------------|
| Digital Audio Out                  | 1 (Optical)                        |
| HDMI/HDCP Input                    | 2 (V.1.3 with Deep Color)          |
| RGB In (D-Sub 15pin) - PC          | 1                                  |
| PC Audio Input                     | 1                                  |
| RS-232c In (Control/Service)       | 1                                  |
| Remote Control In (IR)             | 1                                  |
| CABINET/ACCESSORIES                |                                    |
| Cabinet Style                      | One Piece                          |
| Cabinet Color                      | Glossy Piano-black                 |
| Remote Control Type                | Universal                          |
| Stand                              | Fixed                              |
| VESA® Compatible (W x H)           | 400mm x 400mm                      |
| POWER                              |                                    |
| Consumption (Typical)              | n/a                                |
| Stand-by Consumption               | <1W                                |
| SPECIFICATIONS                     |                                    |
| Dimensions w/out stand (W x H x D) | 48.2" x 31.1" x 3.4"               |
| Weight w/out stand                 | 84.0 lbs                           |
| Dimensions w/stand (W x H x D)     | 48.2" x 33.4" x 14.3"              |
| Weight w/stand                     | 91.5 lbs                           |
| Dimensions w/packaging (W x H x D) | 52.4" x 39.8" x 18.1"              |
| Weight in package                  | 111.6 lbs                          |
| UPC                                | 719192172852                       |
| Limited Warranty                   | 1 Year Parts & Labor/2 Years Panel |
|                                    |                                    |