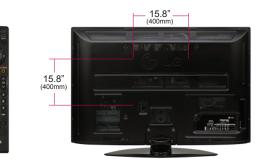

| <b>REAR AUDIO/VIDEO INPUTS/OUT</b> | PUTS (CONTINUED)                   |
|------------------------------------|------------------------------------|
| Digital Audio Out                  | 1 (Optical)                        |
| HDMI/HDCP Input                    | 2 (V.1.3 with Deep Color)          |
| RGB In (D-Sub 15pin) - PC          | 1                                  |
| PC Audio Input                     | 1                                  |
| RS-232c In (Control/Service)       | 1                                  |
| Remote Control In (IR)             | 1                                  |
| CABINET/ACCESSORIES                |                                    |
| Cabinet Style                      | One Piece                          |
| Cabinet Color                      | Glossy Piano-black                 |
| Remote Control Type                | Universal                          |
| Stand                              | Fixed                              |
| VESA® Compatible (W x H)           | 400mm x 400mm                      |
| POWER                              |                                    |
| Consumption (Typical)              | n/a                                |
| Stand-by Consumption               | <1W                                |
| SPECIFICATIONS                     |                                    |
| Dimensions w/out stand (W x H x D) | 48.2" x 31.1" x 3.4"               |
| Weight w/out stand                 | 84.0 lbs                           |
| Dimensions w/stand (W x H x D)     | 48.2" x 33.4" x 14.3"              |
| Weight w/stand                     | 91.5 lbs                           |
| Dimensions w/packaging (W x H x D) | 52.4" x 39.8" x 18.1"              |
| Weight in package                  | 111.6 lbs                          |
| UPC                                | 719192172852                       |
| Limited Warranty                   | 1 Year Parts & Labor/2 Years Panel |
|                                    |                                    |

### DIMENSIONS/REMOTE/INPUTS/OUTPUTS