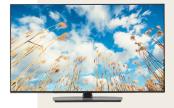

### 4K UHD Commercial TV

#### **UR640S** 43" | 50" | 55" | 65" | 75" | 86"

#### Key features

- Resolution: 3,840 x 2,160
- from 300 400 nits, 16/7
- Slim Depth Design
- Landscape Only
- Compatible with AV Control Systems
- LG SuperSign Control