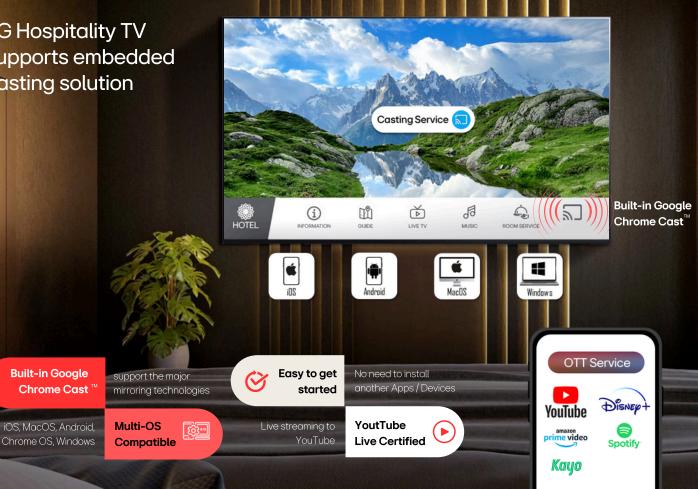

> \* Please be aware that additional purchases are necessary to access these features.

LG Hospitality TV supports embedded casting solution

#### Key features

- Built-in Google Casting
- 4K UHD 3,840 x 2,160
- Pro:Centric Platform
- Quick Menu

#### Key features

- Built-in Google Casting
- Resolution : 3,840 x 2,160
- Pro:Centric Solutions
- Slim Design

#### Key features

- Built-in Google Casting
- Resolution: 3,840 × 2,160
- ThinQ AI and HGiG
- Thrilling Sports Experience