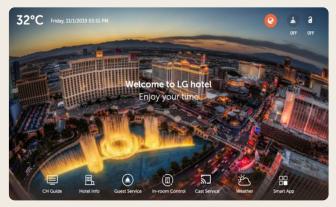

### Group and Remote Management

Pro:Centric is a centralised TV management solution. It is ideal for integrated management, helping hotels customise their content and deliver intuitive, interactive services to clients. With Pro:Centric Direct, multiple properties can be managed together as one.

# Interactive Service and Advertisement

With Pro:Centric Solution, guests can request hotel services such as room cleaning and laundry at the click of a button, while hotel managers can provide them with personalised advertisements and messaging.