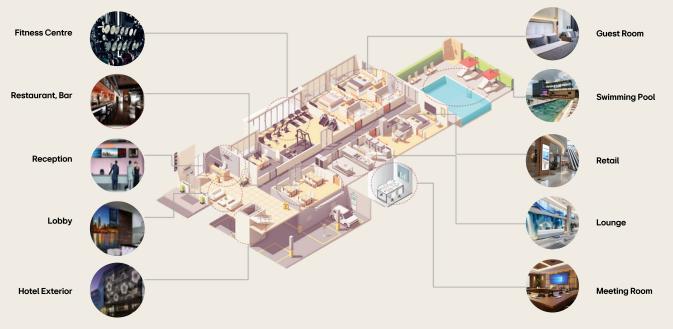

### **Integrated Solutions**

### LG Hospitality Solutions

Besides the provision of Displays, LG Hospitality All-in-One Solution package is aimed not only to maximise the procurement and purchasing process but also to provide cost efficiencies. With the support of one LG point of contact for all appliances, short and long-term accommodation providers can benefit from a streamlined path to implement goods into their properties such as: