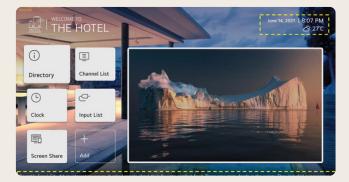

### Group and Remote Management

Pro:Centric is a centralised TV management solution. It is ideal for integrated management, helping hotels customise their content and deliver intuitive, interactive services to clients. With Pro:Centric Direct, multiple properties can be managed together as one.

# Interactive Service and Advertisement

With Pro:Centric Solution, guests can request hotel services such as room cleaning and laundry at the click of a button, while hotel managers can provide them with personalised advertisements and messaging.