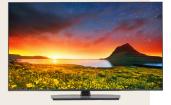

### 4K UHD Hospitality TV

#### **UM662H | UR765H** 43" | 50" | 55" | 65" | 75"

**UM767H** 43" | 50" | 55" | 65" | 75"

#### Key features

- Built-in Google Casting
- 4K UHD 3,840 x 2,160
- Pro:Centric Platform
- Quick Menu