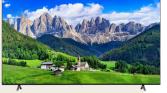

### 4K UHD SMART TV

#### **UT801C** 43" | 50" | 55" | 65" | 75" | 86"

#### Key features

- Built-in Google Casting
- Resolution: 3,840 × 2,160
- ThinQ AI and HGiG
- Thrilling Sports Experience