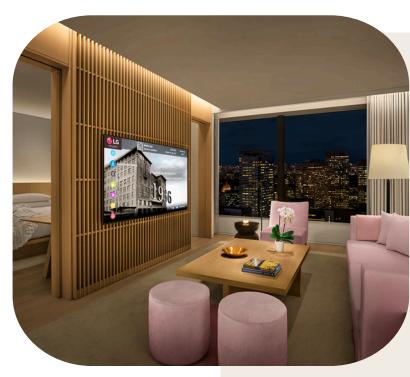

### LG Hospitality Solutions

Specialised for the hotels, LG develops innovative displays, including Pro:Centric Smart TVs, informative open-frame displays for lobbies and other signage options.

\* Image simulated for illustration purposes. Actual may be different.