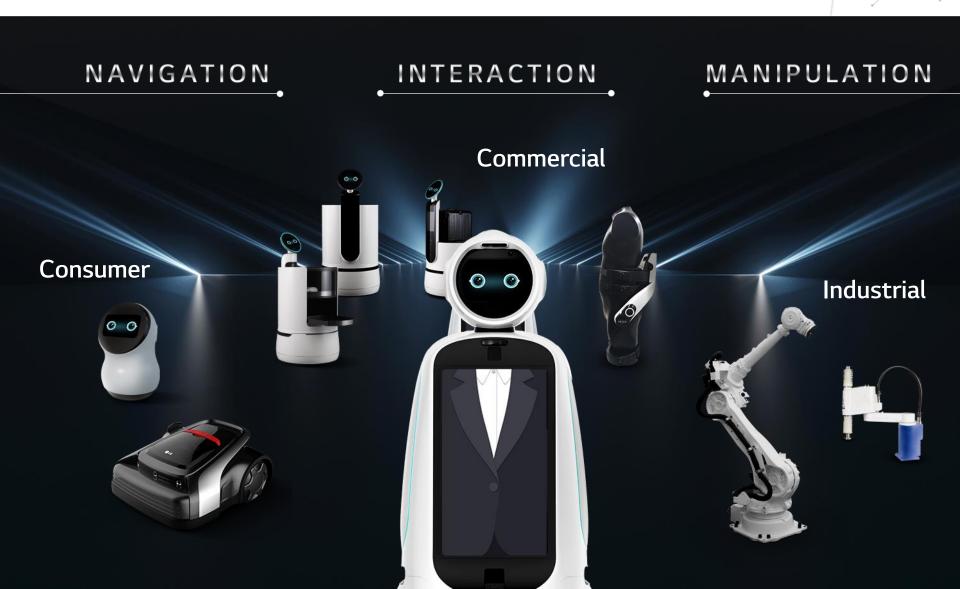

#### **ADVANCED ROBOTICS**

LG CLOi

SIGNATURE KITCHEN SUITE is committed to producing the industry's best built-in appliances with leading-edge technology that gives you more flexibility to prepare food in the best possible way – respecting our authentic connection to food.