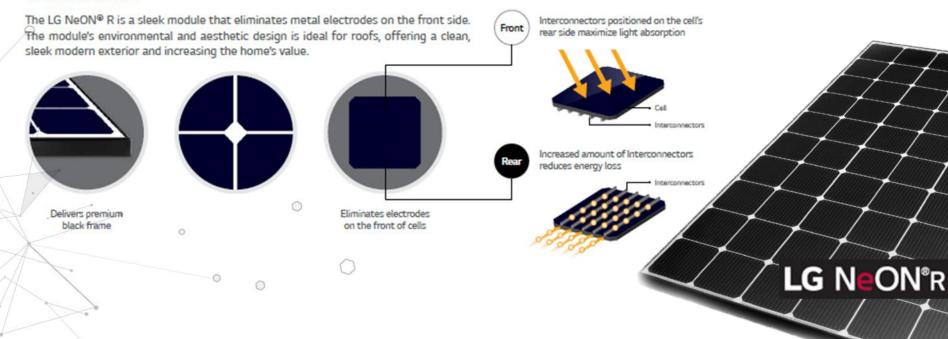

Transparent LED Film

**Indoor Fine Pitch LED** 

LG NeON® R is the company's most efficient premium solar module that allows electric current to flow more freely and efficiently

#### **Technical Feature**