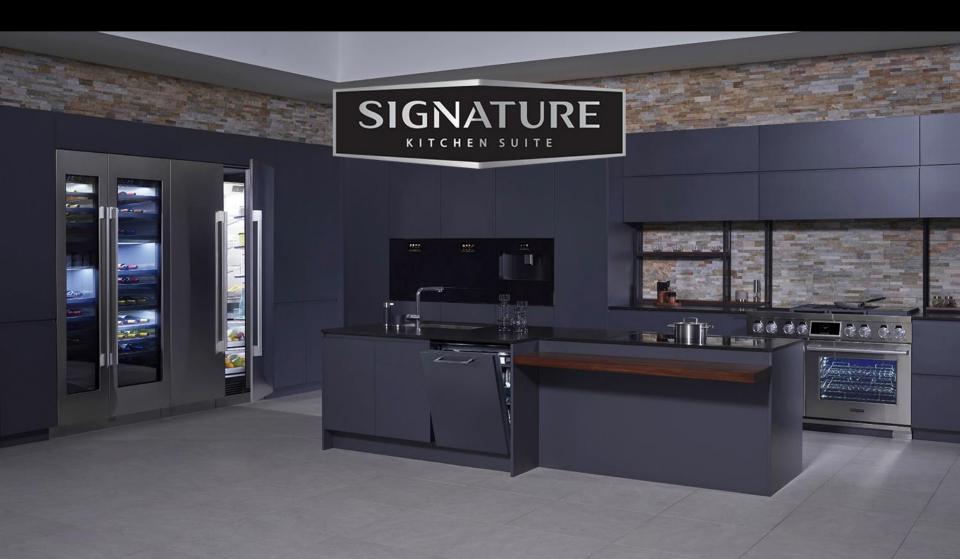

#### **ADVANCED ROBOTICS**

LG CLOi

SIGNATURE KITCHEN SUITE is committed to producing the industry's best built-in appliances with leading-edge technology that gives you more flexibility to prepare food in the best possible way – respecting our authentic connection to food.