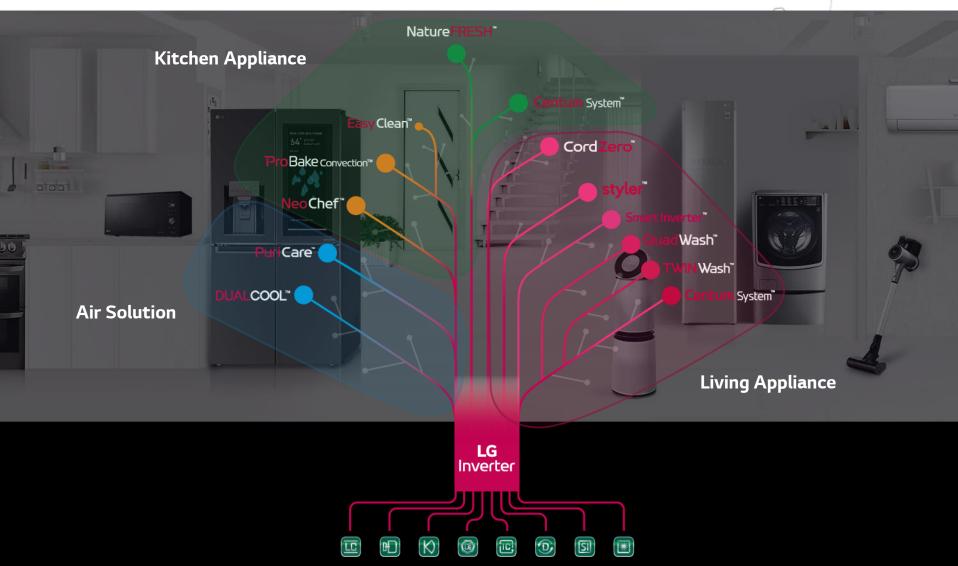

LG Inverter technology converts the power supplied to the compressor and motor into the desired voltage and frequency for better performance yet less energy