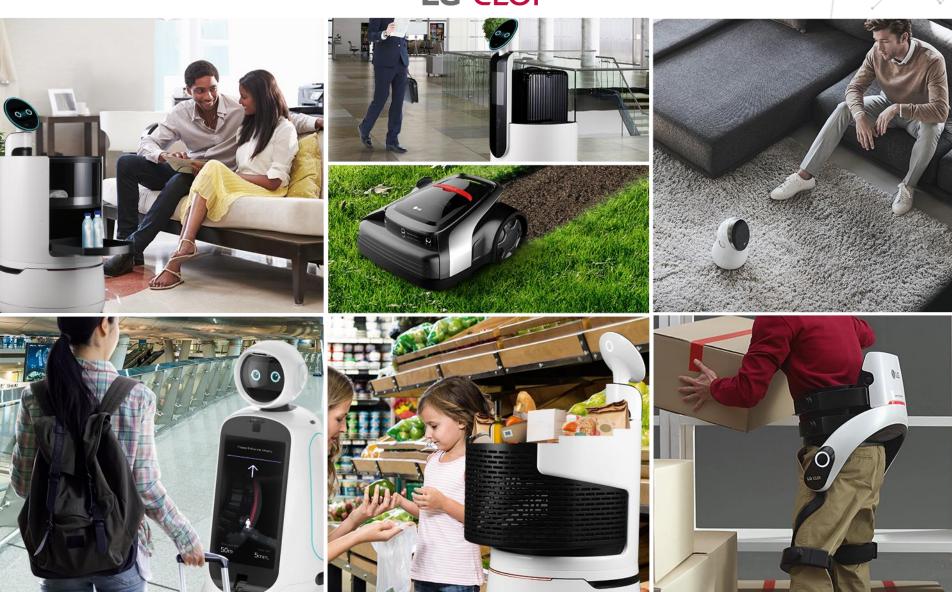

#### **ADVANCED ROBOTICS**

LG CLOi

SIGNATURE KITCHEN SUITE is committed to producing the industry's best built-in appliances with leading-edge technology that gives you more flexibility to prepare food in the best possible way – respecting our authentic connection to food.