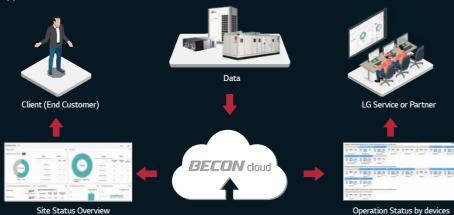

## **♥** Premium AMC

BECON cloud is able to monitor in real time, so it is easy to prevent malfunctions and offers optimal management solutions.

## Non Face to Face Inspection

• It monitors all ODU, IDU, and HRU

· Analysis report provided by checking the condition of the VRF

• It is available on Desktop, Mobile and Tablet

\* This service is provided only for the contract site. The reason is that central controller installation is required