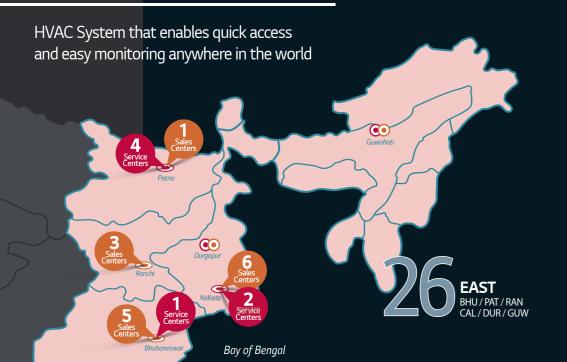

# National Network & **Service Coverage**

Branch Customer Name

\* LG AMC provides commonly the service within 2 days (RTAT, Repair Turn Around Time)

| EA  | ST    |                                       |
|-----|-------|---------------------------------------|
| Bra | nch C | ustomer Name                          |
| BHU | ES    | SSAR ELECTRONICS(BHU)                 |
| BHU | K     | ONARK AIRCON(BHU)                     |
| BHU | SI    | MART SOLUTION                         |
| BHU | Al    | IR CARE REFRIGERATION                 |
| BHU | M     | OHAPATRA COLLING SYATEMS(BHU)         |
| BHU | A.    | JANTA ENTERPRISES                     |
| PAT | C     | OOL STAR SERVICE(PAT)                 |
| PAT | R/    | AY PLUS INDIA                         |
| PAT | S     | K SERVICE                             |
| PAT | Sl    | JNRISE ENTERPRISES                    |
| PAT | N     | ational Enterprises                   |
| RAN | Sł    | HREE BALAJEE AGENCIES                 |
| RAN | M     | ANNAT SHREE TRADERS                   |
| RAN | Al    | RMECH ENGINEERS                       |
| CAL | Al    | IR COOLING SOLUTIONS                  |
| CAL | C     | OOL CARE REFRIGERATION                |
| CAL | D'    | YNA TEMP HVAC SYSTEMS PRIVATE LIMITED |
| CAL | H     | VAC ENGINEERING SERVICES              |
| CAL | D     | ATABYTE AIRSYSTEMS                    |