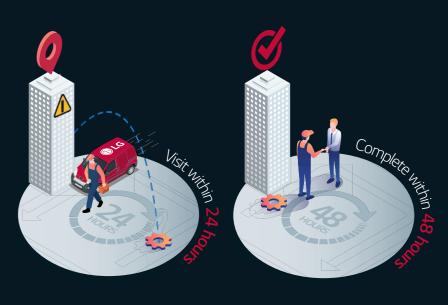

X LG AMC provides commonly the service within 2 days (RTAT, Repair Turn Around Time)

# National Network & **Service Coverage**

Branch Customer Name

\* LG AMC provides commonly the service within 2 days (RTAT, Repair Turn Around Time)

| EA  | ST    |                                       |
|-----|-------|---------------------------------------|
| Bra | nch C | ustomer Name                          |
| BHU | ES    | SSAR ELECTRONICS(BHU)                 |
| BHU | K     | ONARK AIRCON(BHU)                     |
| BHU | SI    | MART SOLUTION                         |
| BHU | Al    | IR CARE REFRIGERATION                 |
| BHU | M     | OHAPATRA COLLING SYATEMS(BHU)         |
| BHU | A.    | JANTA ENTERPRISES                     |
| PAT | C     | OOL STAR SERVICE(PAT)                 |
| PAT | R/    | AY PLUS INDIA                         |
| PAT | S     | K SERVICE                             |
| PAT | Sl    | JNRISE ENTERPRISES                    |
| PAT | N     | ational Enterprises                   |
| RAN | Sł    | HREE BALAJEE AGENCIES                 |
| RAN | M     | ANNAT SHREE TRADERS                   |
| RAN | Al    | RMECH ENGINEERS                       |
| CAL | Al    | IR COOLING SOLUTIONS                  |
| CAL | C     | OOL CARE REFRIGERATION                |
| CAL | D'    | YNA TEMP HVAC SYSTEMS PRIVATE LIMITED |
| CAL | H     | VAC ENGINEERING SERVICES              |
| CAL | D     | ATABYTE AIRSYSTEMS                    |