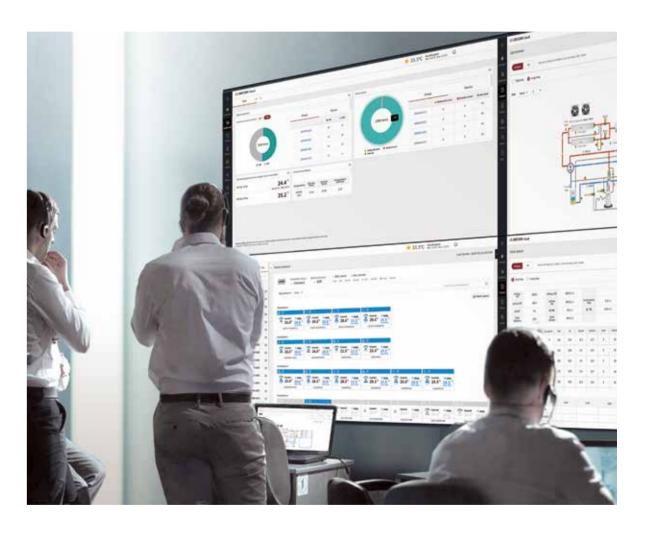

## **BECON** cloud

Digital HVAC management solution

## **Main Functions**

#### Dashboard

- Summary information
- Running/stopped device, device with errors, etc.

#### Status monitoring

 Site temp., inflow/outflow temp., error information, etc.