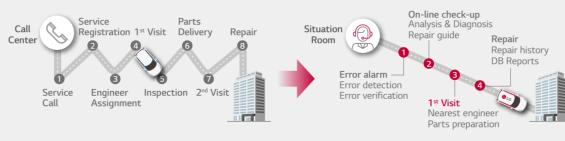

## Quick Repair

Enables quick site control through one security account and performs systematic management operations with hierarchical group management.

Repair service in general

with LG BECON cloud