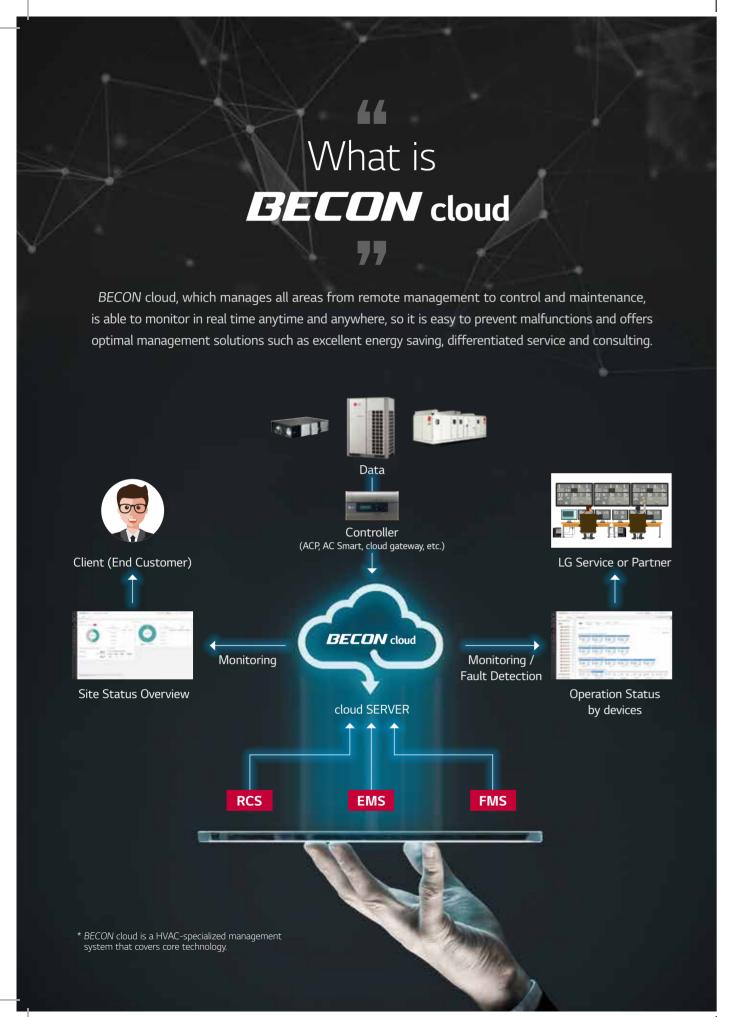

## Composition of **BECON** cloud

BECON cloud specializers in total care of LG HVAC from the maintenance to energy solution and consists of three functions.

RCS Remote Control System Real-time monitoring and control

User friendly saving modes

## FMS Facility Maintenance System

Proactive repair based on real-time diagnosis

Group

Big-data

## Quick Repair

Enables quick site control through one security account and performs systematic management operations with hierarchical group management.

Repair service in general

with LG BECON cloud

#### Controller

HVAC system and BECON cloud can be networking by controller. LG Controller (ACP, AC Smart, cloud gateway, etc.) should be installed firstly.