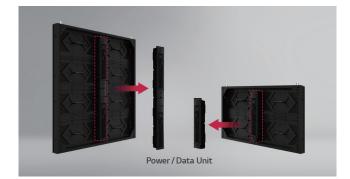

#### Easy Maintenance

Power and control units attached to the cabinets can be removed, making it easy to fix problems that may arise.

#### Front or Rear Serviceability

The product offers either front access or rear access, allowing customers to choose installation options according to their environment and minimizes limitations in installation and maintenance.