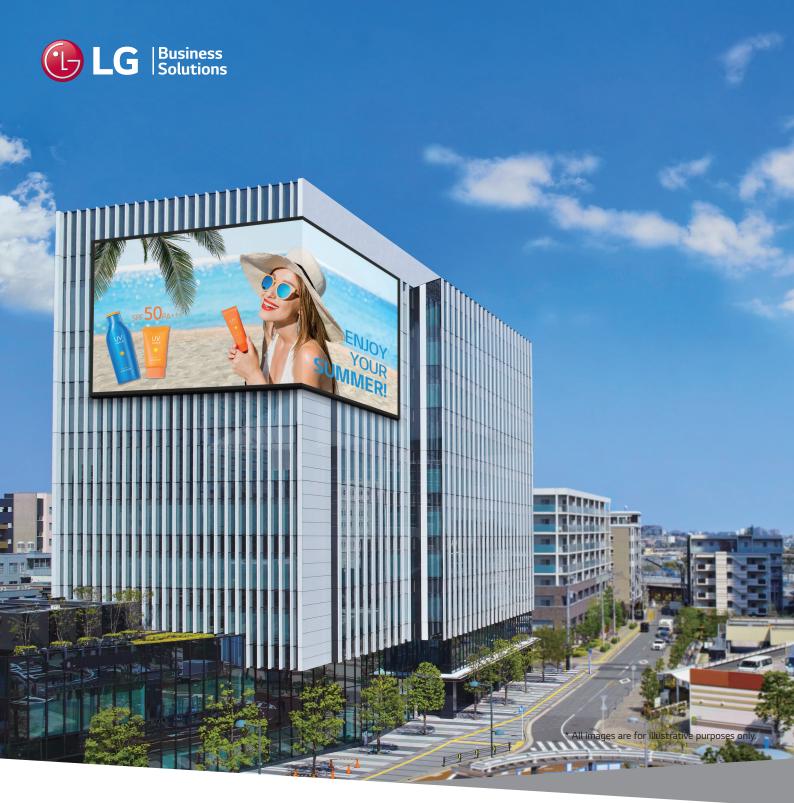

## **OUTDOOR** LG LED SIGNAGE

# GSCD Ultra Light Series

Lightweight Design

90° Corner Design Available

O (4))

Easy Maintenance

Front or Rear

Serviceability

IP Rated Weatherproof Design

# 90° Corner Design Available

If you add a 90° corner option, the GSCD series can deliver flawless content even when installed on the corners.