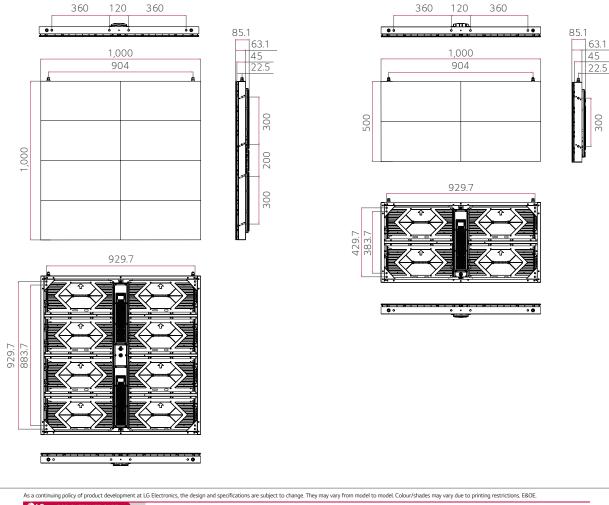

# **PRODUCT INFORMATION**

| GSCD Series    |                                 |
|----------------|---------------------------------|
| Pixel Pitch    | 10.41 mm                        |
| Brightness     | 5,000 nit                       |
| Cabinet Weight | 19.0 / 10.6 kg                  |
| Serviceability | Front or Rear (One Option Only) |
| IP Rating      | IP65                            |

DIMENSION (unit: mm)

€LG B2B CUSTOMER CAR To know more about LG, visit www.lg.com/in For B2B Solutions/Product enquiries, please write to b2b-solutions@gle.com For B2B Service, please write to b2bsupport.india@lge.com India Mobile App A Google Play 🖀 1800-180-9898 🚦 5757554 LG .facebook.com/lgindiapage Delight<sup>®</sup> LG Service (Toll Free) (Toll Free) (Toll Free) (Toll Free) (Toll Free) 9 www.twitter.com/LGIndia MOBILE AP