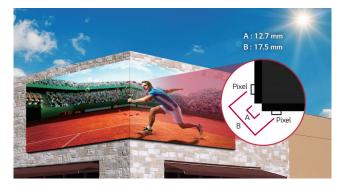

# 90° Corner Design Available

If you add a 90° corner option, the GSCD series can deliver flawless content even when installed on the corners.

# **PRODUCT INFORMATION**

| GSCD Series    |                                 |
|----------------|---------------------------------|
| Pixel Pitch    | 10.41 mm                        |
| Brightness     | 5,000 nit                       |
| Cabinet Weight | 19.0 / 10.6 kg                  |
| Serviceability | Front or Rear (One Option Only) |
| IP Rating      | IP65                            |