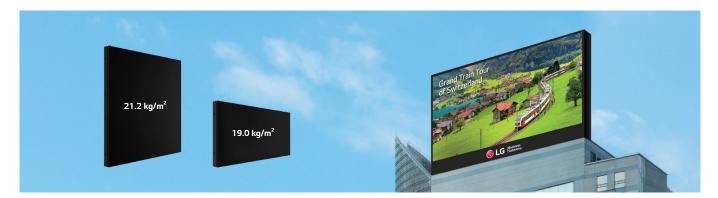

#### Lightweight Design

The cabinet of the GSCD series is much lighter than that of other outdoor LED displays, significantly reducing the load of the building when a large LED screen is installed on it.

# **PRODUCT INFORMATION**

| GSCD Series    |                                 |
|----------------|---------------------------------|
| Pixel Pitch    | 10.41 mm                        |
| Brightness     | 5,000 nit                       |
| Cabinet Weight | 19.0 / 10.6 kg                  |
| Serviceability | Front or Rear (One Option Only) |
| IP Rating      | IP65                            |