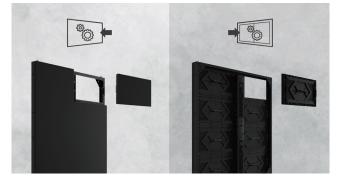

#### Easy Maintenance

Power and control units attached to the cabinets can be removed, making it easy to fix problems that may arise.

#### Front or Rear Serviceability

The product offers either front access or rear access, allowing customers to choose installation options according to their environment and minimizes limitations in installation and maintenance.