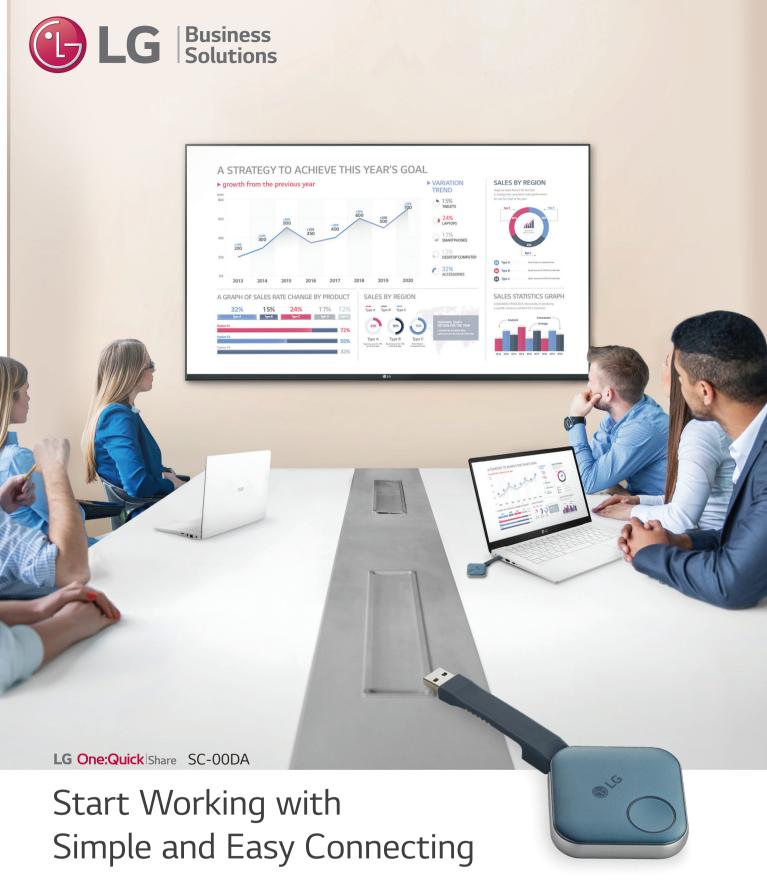

LG One:Quick Share is a wireless screen sharing solution available through LG Digital Signage\*, USB transmission unit for PC (SC-00-DA), and its app. With One: Quick Share, you can simply share personal PC screen to LG Signage with easy initial setup to use, as well as availability to manage LG Signage's basic functions\*.

- \* LG One:Quick Share is compatible with select LG digital signage models. Please check the compatible models in official B2B lg.com website.
- \*\* Volume, Picture Mode, Auto Bright, Presentation Timer, Agenda/Note can be set on LG One:Quick Share PC App.