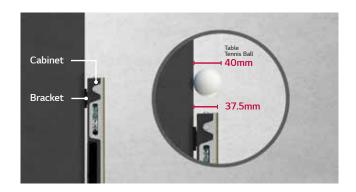

#### Ultra Slim Depth

Its ultra-slim design with 37.5 mm edge thickness is the biggest advantage of the product. This feature enables the LSCB series to be installed and utilized in any type of venues without restriction.