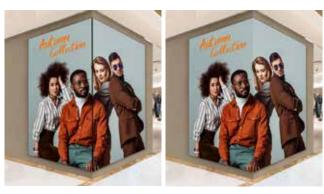

# 90° Corner Design Available

If you add 90° corner option, the LSCB series fits naturally into the space and delivers smooth & flawless content to customers.