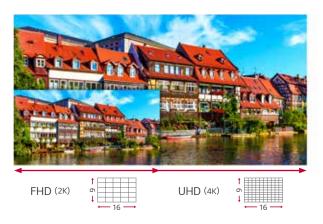

# 16:9 FHD/UHD Configuration

Each cabinet uses a 16:9 aspect ratio, the same most commonly used in displays for FHD and UHD content. This allows you to keep using existing content without additional cost and time for editing.