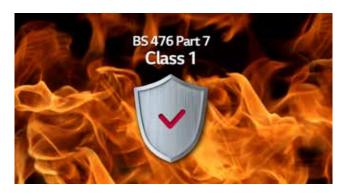

### Fire Resistant Design

The LSCB series obtained Fire Protection Certification and is designed to keep flames from spreading quickly. So you can find enough time to deal with the emergency in case of fire.