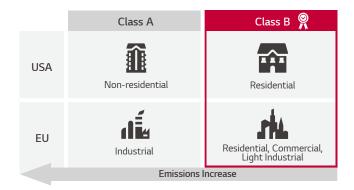

#### **EMC Class B Certified**

Boasting EMC Class B certification, the LSCB series guarantees its safety by producing low amount of electromagnetic wave which is harmful to the environment and people.