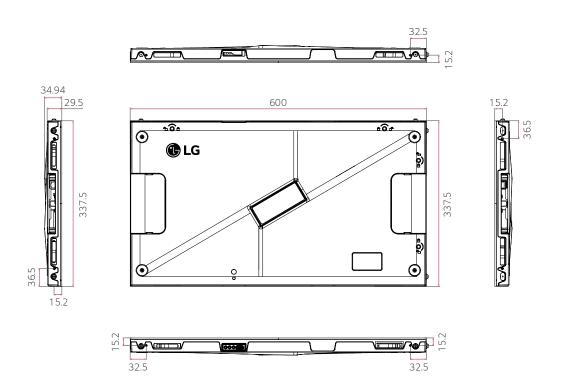

and delivers smooth & flawless content to customers.



### Fire Resistant Design

The LSCB series obtained Fire Protection Certification and is designed to keep flames from spreading quickly. So you can find enough time to deal with the emergency in case of fire.

# PRODUCT INFORMATION



#### **LSCB Series**

| Pixel Pitch                          | 1.56 / 1.87 / 2.50 mm |
|--------------------------------------|-----------------------|
| Minimum Brightness After Calibration | 800 nit               |
| William Brightness Arter Calibration |                       |
| Refresh Rate                         | 3,840 Hz              |
| Serviceability                       | Front                 |
| IP Rating                            | IP30                  |

## **DIMENSION**

(unit: mm)