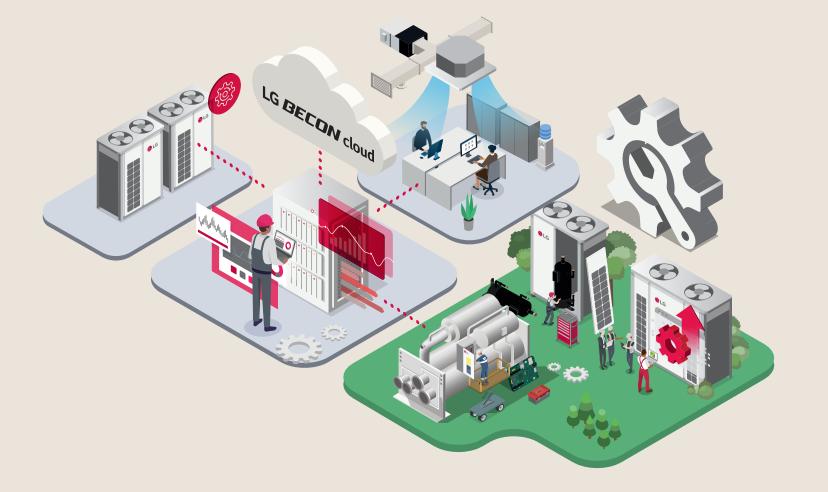

#### MULTI V. (VRF System)

#### MULTI SPLIT and SINGLE SPLIT

MULTI V... i MULTI V. WATER 5 MULTI V... 5