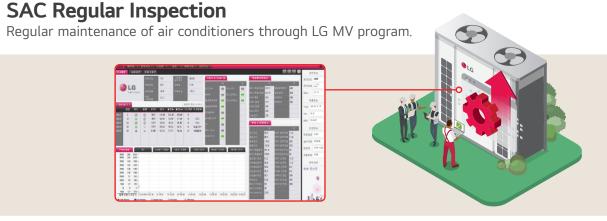

the heat exchange capacity of the condenser and reduce energy loss.

#### \* These images are designed to help customers understand.

#### **Maintenance Products**

Online BECON cloud

Manage faster and more conveniently in real time! **Remote Monitoring & Control** 







Remote monitoring and control



Respond guickly with fast detection of device abnormalities! **Notification Function** 



Operation

Check operation in advance (Engineer)

by BECON cloud





#### Sysmetic operation through error and service activities management! Regular Reporting

Check device management status



<sup>\*</sup> In order to use BECON cloud service, you must sign up membership and install BECON cloud app to use on a mobile device.

#### **Offline** Maintenance Service

#### SAC Regular Inspection





#### SAC Regular Cleaning

Maintaining a comfortable environment and efficient energy management through HVAC cleaning.

#### Maintaining clean air in the space Remove dust, bad odor, and fungus.



#### Reducing Power consumption

Prevent unnecessary power usage and reduce electricity bills.



#### Chiller Maintenance Service

Professional and differentiated services can help prevent malfunction and increase energy efficiency in advance.



Overhaul

\* These images are designed to help customers understand.

\* Maintenance service contract is required to use the various services mentioned.

Prevention of secondary accidents, waste of energy, and cost reduction



**Tube Cleaning** Services

Extend chiller life and increase efficiency



Regular Check Service

Improved durability and e