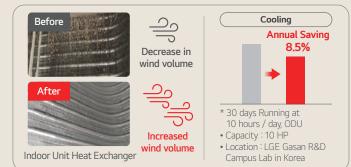

#### Minimizing energy loss

By removing foreign substances and scale from the heating tube, it is possible to improve the heat exchange capacity of the condenser and reduce energy loss.

#### Reducing Power consumption

Prevent unnecessary power usage and reduce electricity bills.