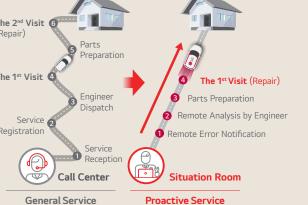

nce of HVAC Maintenance

Regular inspections and professional maintenance are essential to maintain performance, prevent device failures, and operate the system efficiently and stably.

#### **Stable Operation**



Rapid response within the promised time



#### Span lifetime



### **Reduced Operating Costs**

Need the optimized service to operate within your budget



#### Minimizing energy loss



By removing foreign substances and scale from the heating tube, it is possible to improve the heat exchange capacity of the condenser and reduce energy loss.

#### \* These images are designed to help customers understand.

#### **Maintenance Products**

Online BECON cloud

Manage faster and more conveniently in real time! **Remote Monitoring & Control** 







Remote monitoring and control



Respond guickly with fast detection of device abnormalities! **Notification Function** 



Operation

Check operation in advance (Engineer)

by BECON cloud





#### Sysmetic operation through error and service activities management! Regular Reporting

Check device management status



<sup>\*</sup> In order to use BECON cloud service, you must sign up membership and install BECON cloud app to use on a mobile device.

#### **Offline** Maintenance Service

#### SAC Regular Inspection





#### SAC Regular Cleaning

Maintaining a comfortable environment and efficient energy management through HVAC cleaning.

#### Maintaining clean air in the space Remove dust, bad odor, and fungus.



#### Reducing Power consumption

Prevent unnecessary power usage and reduce electricity bills.



#### Chi