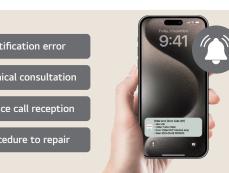

#### **Maintenance Products**

Online BECON cloud

Manage faster and more conveniently in real time! **Remote Monitoring & Control** 

Remote monitoring and control

Respond guickly with fast detection of device abnormalities! **Notification Function** 