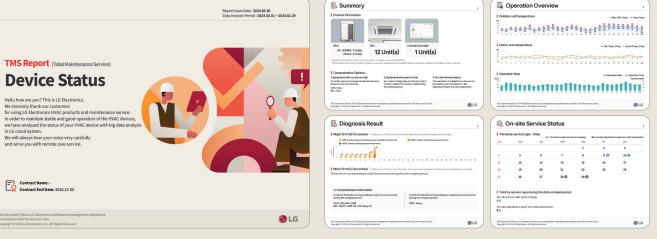

#### **Maintenance Products**

Online BECON cloud

Manage faster and more conveniently in real time! **Remote Monitoring & Control** 

Remote monitoring and control

Respond guickly with fast detection of device abnormalities! **Notification Function** 

Operation

Check operation in advance (Engineer)

by BECON cloud

#### Sysmetic operation through error and service activities management! Regular Reporting

Check device management status

<sup>\*</sup> In order to use BECON cloud service, you must sign up membership and install BECON cloud app to use on a mobile device.