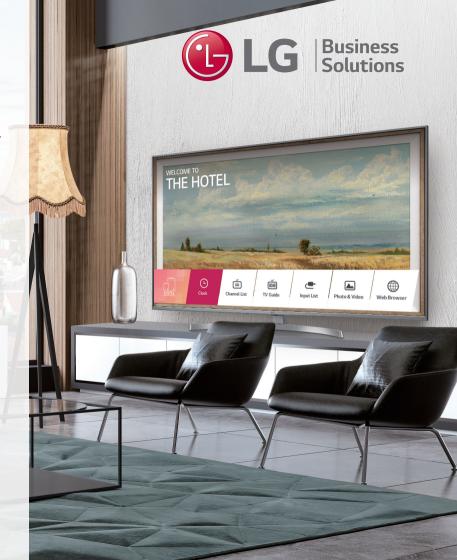

## Enhance your in room guest entertainment capabilities and provide a stable and strong Wi-Fi streaming platform\*

The new LG hospitality displays offer dual LAN connectivity to empower convenient and low cost Google Chromecast Ultra streaming functionality as standard.

Further, with advanced features, Smart customisation and connectivity, commercial build quality and control our new LED UHD HTV models offer real opportunity to captivate and impress your guests and elevate brand impression and facilities.

## Create inspiring experiences

Wow your guests with visual solutions that not only compliment the room aesthetic but seriously enhance the technology interaction and brand promise of your hotel.

Provide a more secure platform for entertainment streaming for customers by separating the internal and guest networks.