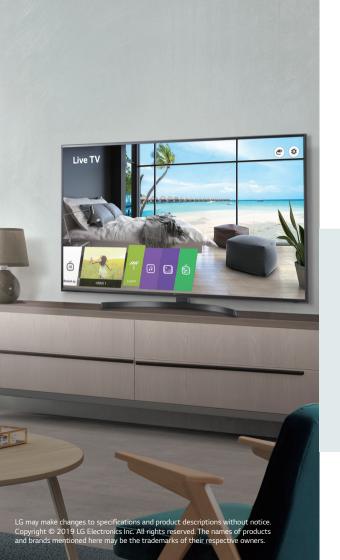

## Enhance your in room guest entertainment capabilities and provide a stable and strong Wi-Fi streaming platform\*

The new LG hospitality displays offer dual LAN connectivity to empower convenient and low cost Google Chromecast Ultra streaming functionality as standard.

## Create inspiring experiences

Wow your guests with visual solutions that not only compliment the room aesthetic but seriously enhance the technology interaction and brand promise of your hotel.

Provide a more secure platform for entertainment streaming for customers by separating the internal and guest networks.