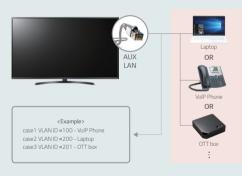

## LG Ultra High Definition Hospitality TV

Boost UHD streaming with added functionality for your current network. Enable a stable and amazing UHD experience.

Future proof your in-room UHD HTV solution and take the strain away from your current network without the need for expensive infrastructure expansion. Using LG's dual LAN Out and Google's innovative Chromecast Ultra hardware, achieve a more stable network environment and UHD streaming whilst reducing the need for additional network infrastructure cost.

## Enhance your in room guest entertainment capabilities and provide a stable and strong Wi-Fi streaming platform\*

The new LG hospitality displays offer dual LAN connectivity to empower convenient and low cost Google Chromecast Ultra streaming functionality as standard.