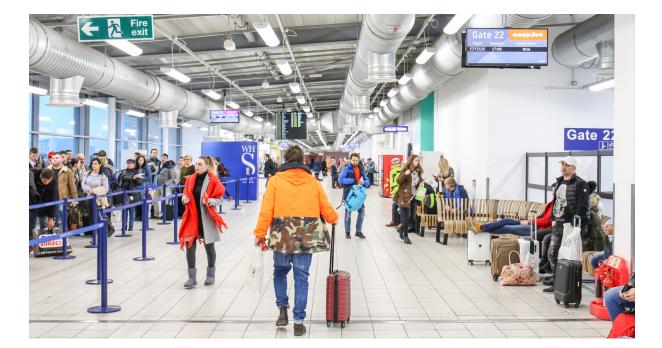

## LUTON AIRPORT

London Luton Airport (LLA), has completed a digital signage overhaul as part of its £150 million transformation.

SPC Group specified a total of 132 LG digital signage displays for this phase. The airport uses LG digital signage solutions throughout the airport to inform travellers of flight and passengers information as well as advertise internal retailers.

## Central search.

4 x LG 43" 43SM5KD 9 x LG 55" LV75A videowall 9 x LG 32" SM5KD

**Airside Departures Hall** 24 x LG 43" 43SM5KD

3 x LG 65" SM5KD

**Onward Travel Centre** 

6 x LG 65" SM5KD (3x3)

**Gate screens** 48 × LG 34" 34UM68 12 × LG 43" 43SM5KD