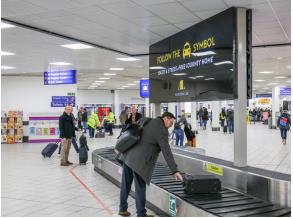

## Baggage Hall

2 x LG 55" LV75A videowall (2 x 3) 2 x LG 55" LV75A videowall (2 x 2) 11 x LG 43" 43SM5KD

**New Pier – opening end of April** 16 x LG 34" 34UM68 4 x LG 55" LV75A