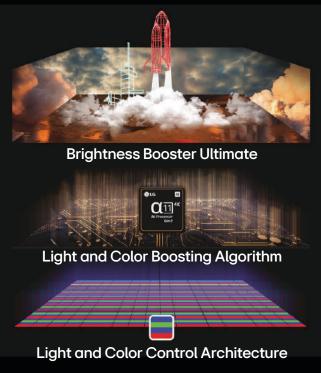

# 3X\* brighter visuals with Brightness Booster <u>Ultimate</u>

The alpha 11 AI processor Gen2's new Light Boosting Algorithm and Light Control Architecture deliver up to three times brighter visuals.