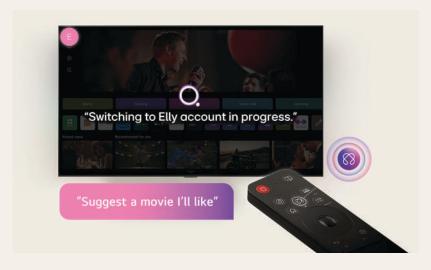

# Al Voice ID Your voice is your ID

LG AI Voice ID recognizes each user's unique voice signature and offers personalized recommendations the moment you speak.

\*Reduced or limited content may be shown depending on network connectivity and is available on OLED, QNED, NanoCell, and UHD TVs released from 2024 onwards. \*It works only with apps that support the Voice ID account.

# Al Search Ask your TV anything

Built-in AI recognizes your voice and swiftly provides personalized recommendations to your requests. You can also get additional results and solutions with Microsoft Copilot.