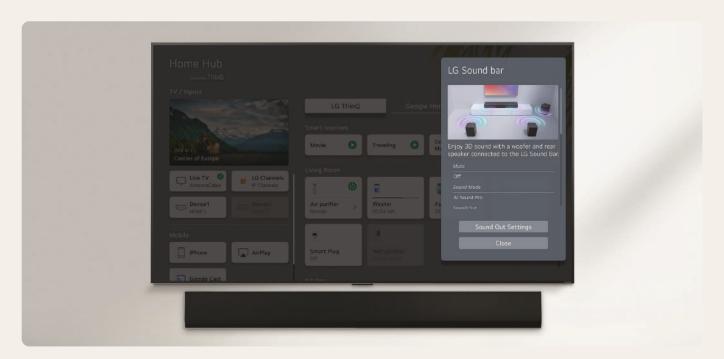

# WOW Interface lets you control sound from your TV easily

Conveniently operate your Soundbar settings from your TV.

<sup>\*</sup> Soundbar to be purchased separately. Soundbar features and supported functions may vary by model. LG TV Remote usage is limited to certain functions only for the Soundbar and will vary basis Soundbar and TV models being paired. WOW Orchestra / WOW Interface applies to 2025 LG OLED TVs