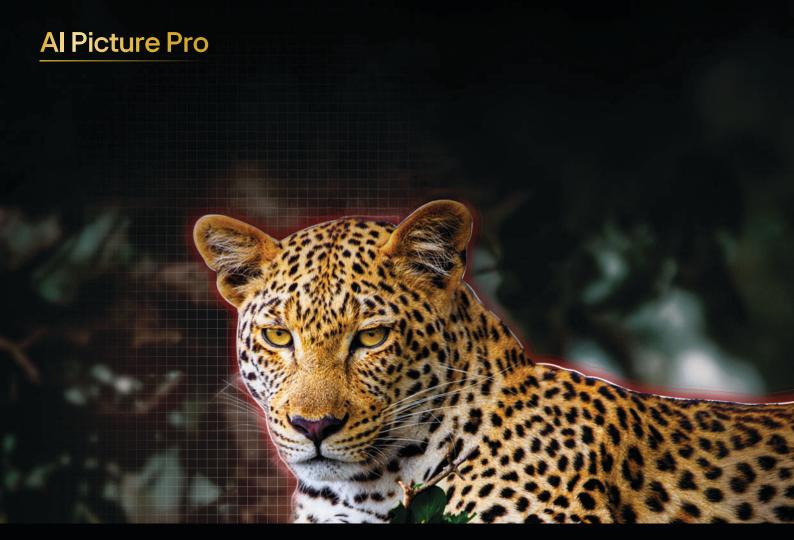

### Al Picture Pro brings every frame to life

Al Super Upscaling, Al Perceived Object Enhancer, and OLED Dynamic Tone Mapping analyze each frame's elements to enhance resolution, brightness, depth and clarity.

AI Super Upscaling

## Al fine-tunes the resolution

After classifying the frame, AI Noise Reduction and AI Super Resolution realistically elevate scenes.