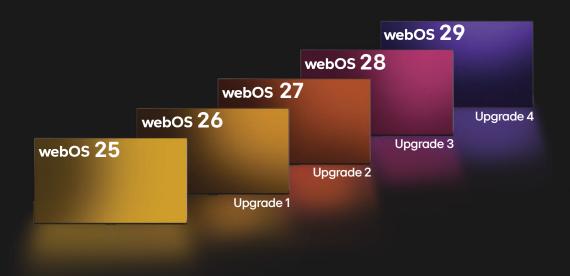

### New upgrades every year with webOS Re:New Program

Get full upgrades and enjoy the benefits of the latest features and software. A CES Innovation Awardee for the cybersecurity category, feel safe knowing webOS keeps your privacy and data secure.

<sup>\*</sup>webOS Re:New Program applies to 2025 OLED/QNED/NanoCell/UHD TVs.

<sup>\*</sup>The webOS Re:New Program supports a total of four upgrades over five years, the threshold is the pre-installed version of webOS, and upgrade schedule varies from month-end to year-start.

<sup>\*</sup>Updates and the schedule to some features, applications, and services may vary by model and region.
\*Upgrades also available for select 2022 LG OLED TVs and 2023 LG UHD TV and above models, select LG OLED, LG QNED, LG NanoCell and LG UHD TVs