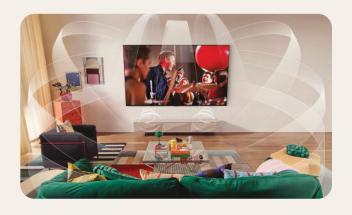

### **WOW Synergy**

## WOW Orchestra, immersive sound through perfect synergy

LG OLED TVs and LG Soundbars are the perfect match, made to work harmoniously together to provide multi-surround sound environments.

# WOW Interface lets you control sound from your TV easily

Conveniently operate your Soundbar settings from your TV.

<sup>\*</sup> Soundbar to be purchased separately. Soundbar features and supported functions may vary by model. LG TV Remote usage is limited to certain functions only for the Soundbar and will vary basis Soundbar and TV models being paired. WOW Orchestra / WOW Interface applies to 2025 LG OLED TVs