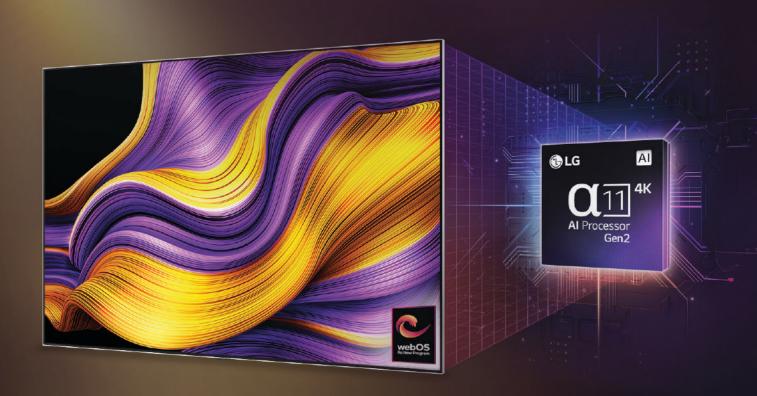

# Our most brilliant alpha 11 Al Processor Gen2 for the best viewing experience

alpha 11 AI Processor Gen2 upscales visuals to 4K quality with stunning color and brightness. AI engines perceive objects with pixel-level precision to enhance picture quality for the best viewing experience possible.

NPU
6.7x\*
Greater Al Neural Processing

CPU

2.2x\*

Faster Operation

3.6x\*
Improved Graphics

# 3X\* brighter visuals with Brightness Booster <u>Ultimate</u>

The alpha 11 AI processor Gen2's new Light Boosting Algorithm and Light Control Architecture deliver up to three times brighter visuals.