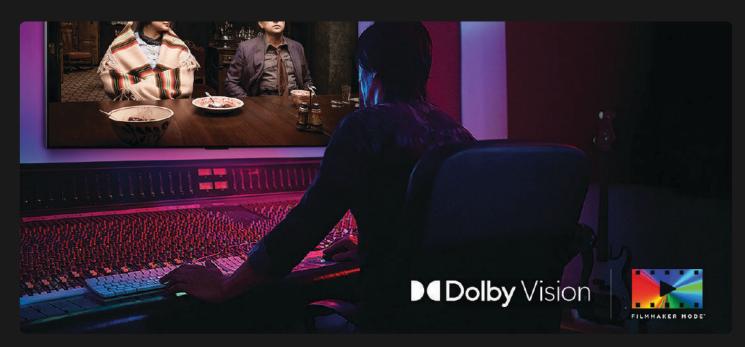

### **Dolby Vision & Dolby Atmos**

### **Dolby Vision & Ambient FILMMAKER MODE**

Experience cinema as the director intended with Dolby Vision and FILMMAKER MODE with Ambient Light Compensation that adapts to surroundings and keeps visuals as close as possible to its original form.