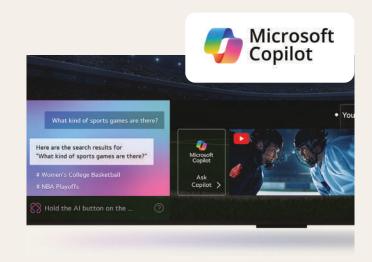

# Al Search Ask your TV anything

Built-in AI recognizes your voice and swiftly provides personalized recommendations to your requests. You can also get additional results and solutions with Microsoft Copilot.

\*Al Search is available on OLED, QNED, NanoCell, and UHD TVs released from 2024 onwards. \*Internet connection required.