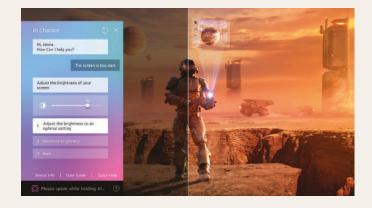

# Al Chatbot Intuitively provides solutions

Interact with the AI Chatbot through your AI Magic Remote and address all concerns from configuring settings to troubleshooting. AI can understand user intent and will provide immediate solutions.