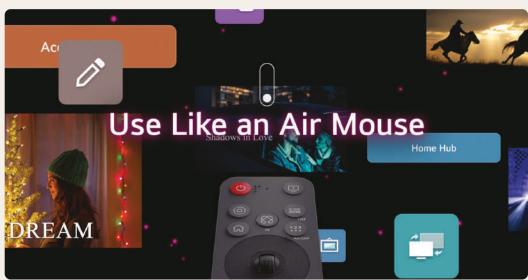

### **Al Magic Remote**

# Al Magic Remote completes the Al experience

Control your TV easily with AI magic remote - no extra device needed! With a motion sensor and scroll wheel, point and click to use it like an air mouse or simply speak for voice commands.