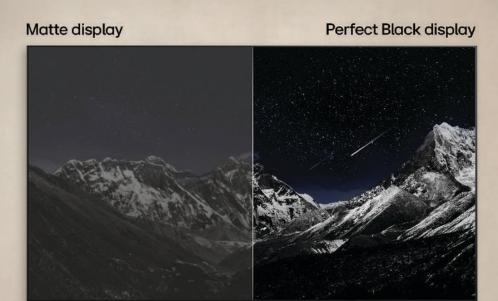

### **Experience Perfect Black only with LG OLED**

Perfect Black is UL-verified and delivers true black levels to enhance perceived brightness and contrast, whether it's bright or dark around you.

#### **Perfect Black** Certified

Perfect Black technology delivers black levels ≤0.24nit up to 500lux