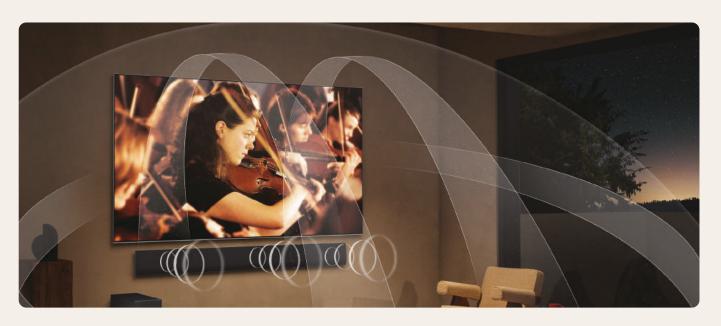

### Virtual 11.1.2 Ch for total surround sound

Get the surround sound experience with just your LG TV. Al uses deep learning algorithms to make it feel as if sound is coming from 11.1.2 channels all around you.

## WOW Orchestra, immersive sound through perfect synergy

LG OLED TVs and LG Soundbars are the perfect match, made to work harmoniously together to provide multi-surround sound environments.