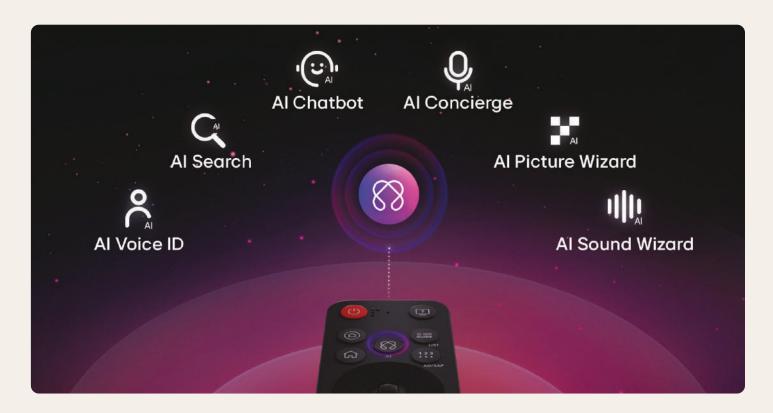

### **Al Customization**

# Al Voice ID Your voice is your ID

LG AI Voice ID recognizes each user's unique voice signature and offers personalized recommendations the moment you speak.

\*Reduced or limited content may be shown depending on network connectivity and is available on OLED, QNED, NanoCell, and UHD TVs released from 2024 onwards. \*It works only with apps that support the Voice ID account.

# Al Search Ask your TV anything

Built-in AI recognizes your voice and swiftly provides personalized recommendations to your requests. You can also get additional results and solutions with Microsoft Copilot.

# Al Chatbot Intuitively provides solutions

Interact with the AI Chatbot through your AI Magic Remote and address all concerns from configuring settings to troubleshooting. AI can understand user intent and will provide immediate solutions.

### Al Concierge

# Personalizing your TV viewing

One short press on the AI button on your remote opens up your AI Concierge, which provides customized keywords and recommendations based on your search and watching history.

# Al Picture Wizard Customized picture for you

Advanced algorithms learn your preferences by going through 1.6 billion image possibilities. Based on your selections, your TV creates a personalized picture just for you.

# Al Sound Wizard **Sound tuned to you**

Choose the audio you like from a selection of sound clips. From 40 million parameters, AI creates a tailored sound profile tuned to your preferences.