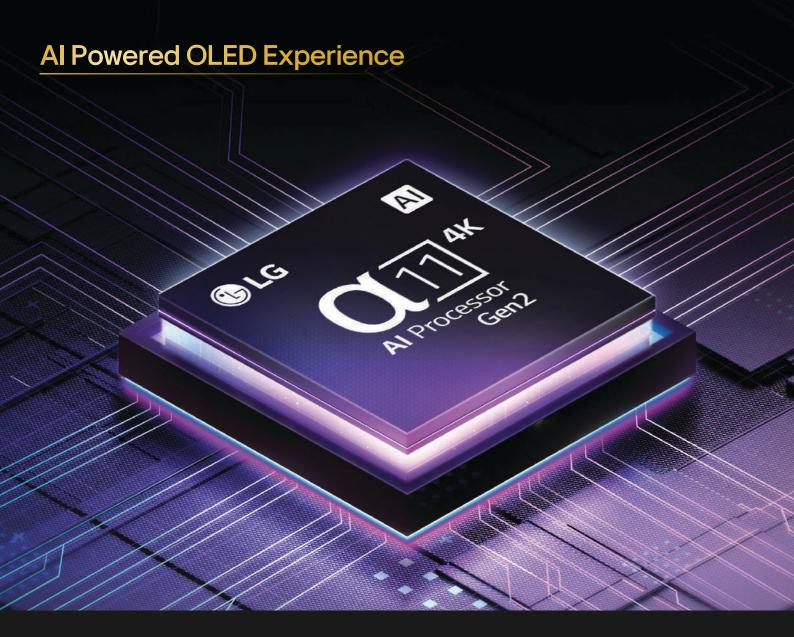

# Our most brilliant alpha 11 Al Processor Gen2 for the best viewing experience

alpha 11 AI Processor Gen2 upscales visuals to 4K quality with stunning color and brightness. AI engines perceive objects with pixel-level precision to enhance picture quality for the best viewing experience possible.

NPU
6.7x\*
Greater Al Neural Processing

CPU

2.2x\*

Faster Operation

3.6x\*
Improved Graphics