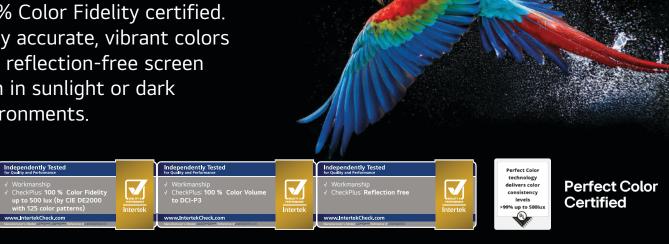

### **Perfect Color**

100% Color Volume and 100% Color Fidelity certified. Enjoy accurate, vibrant colors on a reflection-free screen even in sunlight or dark environments.

\*LG OLED Display is verified by UL for perfect black measured to IDMS 11.5 Ring-light Reflection, based on typical indoor lighting environment (200 lux to 500 lux) \*Actual performance may vary depending on the ambient lighting and viewing environment. \*Reflection Free' applies to OLED G5 210cm (83)/195cm (77)/164cm (65) and 139cm (55).
\*100% Color Fidelity' and '100% Color Volume to DCI-P3' applies to 2025 OLED TVs. \*LG OLED Display is verified by UL for Perfect Color measured to IDMS 11.5 Ring-light Reflection standards. \*100% Color Volume is defined as the performance of display which is equal or greater than the size of DCI-P3 standard color volume as verified independently by Intertek. \*The LG OLED Panel is certified by Intertek for 100% Color Fidelity, measured according to the CIE DE2000 standard with 125 color patterns. \*The reflectance of the display is defined as the Specular Component Included (SCI) value at 550nm, independently tested by Intertek. \*LG OLED Panel is measured to be under 1% as a reflection free display by Intertek.