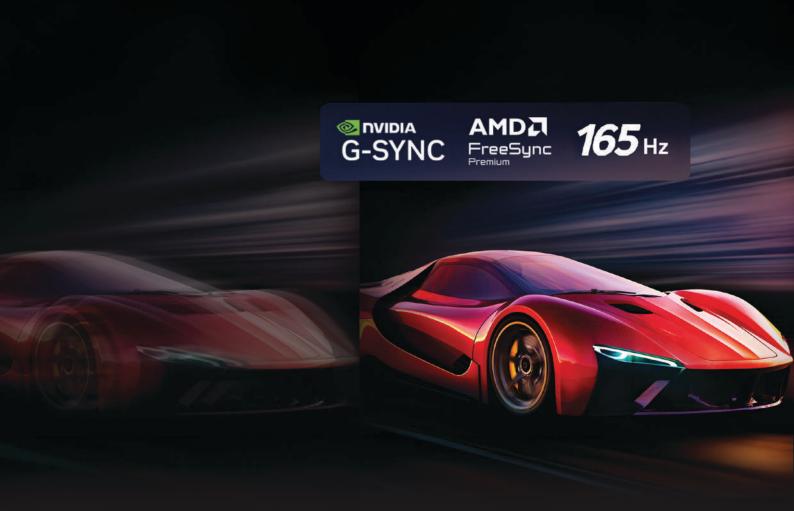

### **Ultimate Gameplay**

Experience peak gaming with G-Sync compatibility, 165Hz VRR, 0.1ms Pixel Response Time, AMD FreeSync Premium, and ClearMR certification. Get your game on without lag or motion blur.