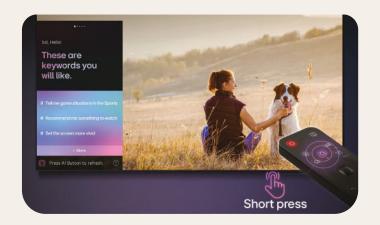

# Personalizing your TV viewing

One short press on the AI button on your remote opens up your AI Concierge, which provides customized keywords and recommendations based on your search and watching history.

\*Supported menus may vary. Keyword recommendations vary according to the app and time of day.