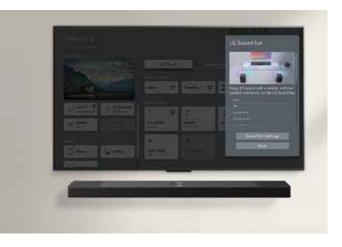

# WOW Interface lets you control sound easier from your TV

Conveniently operate your soundbar settings from your TV.

- \*Soundbar can be purchased separately.
- \*Soundbar Mode Control may vary by model.
- \*Please note that the service may not be available at the time of purchase. A network connection is required for updates.
- \*The soundbar models compatible with the TV may vary.
- \*LG TV remote usage is limited to certain features only.