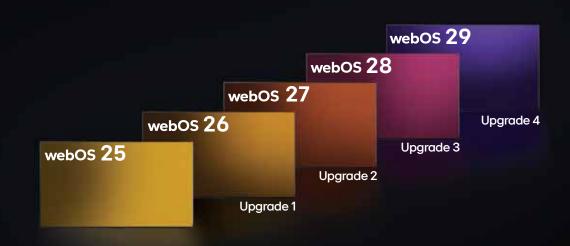

# New upgrades every year with webOS Re:New Program

Get full upgrades and enjoy the benefits of the latest features and software. A CES Innovation Awardee for the cybersecurity category, feel safe knowing webOS keeps your privacy and data secure.

<sup>\*</sup>webOS Re:New Program applies to 2025 OLED/QNED/NanoCell/UHD TVs.

<sup>\*</sup>The webOS Re:New Program supports a total of four upgrades over five years, the threshold is the pre-installed version of webOS, and upgrade schedule varies from month-end to year-start.

<sup>\*</sup>Updates and the schedule to some features, applications, and services may vary by model and region.

<sup>\*</sup>Upgrades also available for select 2022 LG OLED TVs and 2023 LG UHD TV and above models, select LG OLED, LG QNED, LG NanoCell and LG UHD TVs