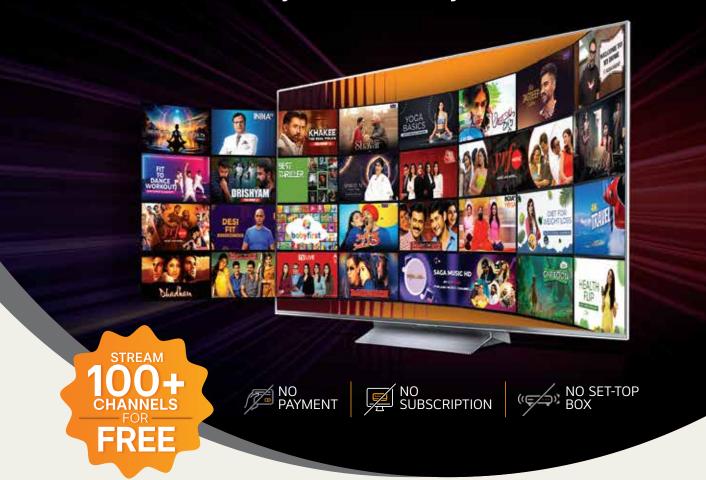

#### **LG Channels**

Always ON. Always FREE.

#### What is LG Channels?

LG Channels is LG's exclusive streaming service, which brings a variety of live channels across News, Music, Entertainment, Kids and more at your fingertips for FREE.

<sup>\*</sup>Terms and conditions apply. Images simulated are for representational purpose only, actual product may vary. All third party images / logos / marks are trademarks/ registered trademarks / copyright of respective third parties. The list of channels is dynamic and can change without prior notice. Please visit www.lg.com/in for latest channel list and more details on LG Channels.