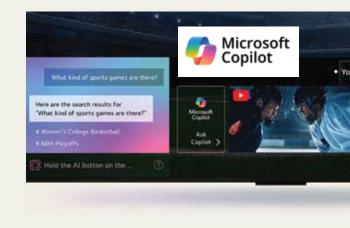

## Al Search Ask your TV anything

Ask your TV anything. Built-in Al recognizes your voice and swiftly provide spersonalized recommendations to your requests. You can also get additional results and solutions with Microsoft Copilot.

> \*AI Search is available on NanoCell and UHD TVs released from 2025 onwards. \*Internet connection required.