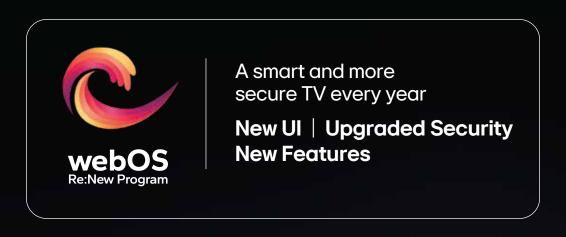

#### webOS Re:New Program

# New upgrades every year with webOS Re:New Program

Get full upgrades and enjoy the benefits of the latest features and software. A CES Innovation Awardee for the cybersecurity category, feel safe knowing webOS keeps your privacy and data secure.

<sup>\*</sup>webOS Re:New Program applies to 2025 OLED/QNED/NanoCell/UHD TVs.

<sup>\*</sup>The webOS Re:New Program supports a total of four upgrades over five years, the threshold is the pre-installed version of webOS, and upgrade schedule varies from month-end to year-start.