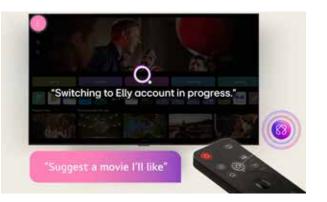

## Al Voice ID Your voice is your ID

LG AI Voice ID recognizes each user's unique voice signature and offers personalized recommendations the moment you speak.

\*Reduced or limited content may be shown depending on region and network connectivity.

## Al Search Ask your TV anything

Ask your TV anything. Built-in Al recognizes your voice and swiftly provide spersonalized recommendations to your requests. You can also get additional results and solutions with Microsoft Copilot.