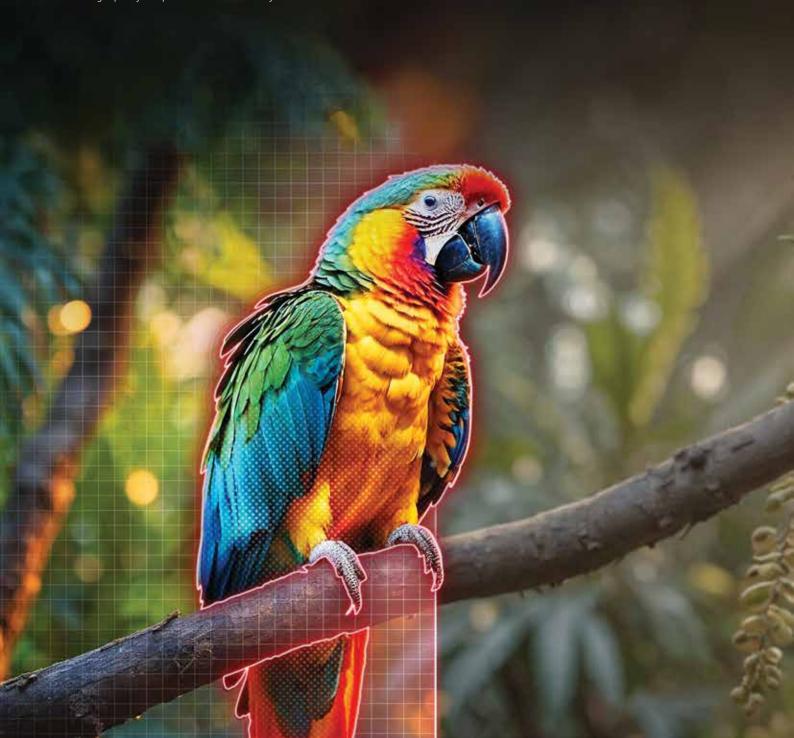

#### NanoCell Picture

#### Pure Colors in Real 4K

Watch 4K content refined with vivid color accuracy and crisp details, making every scene visually striking and enjoyable.

## 4K Super Upscaling brings every frame to life

LG's powerful processor boosts the resolution to the original quality. Enjoy 4K Super Upscaling enhanced resolution, brightness, and clarity.

\*Image quality of upscaled content will vary based on the source resolution.

#### HDR10

Vibrant colors and brightness takes the screen resolution to new heights.
Jump into elevated image quality with sharper contrast.