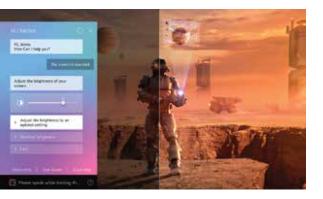

# Al Chatbot Intuitively provides solutions

Interact with the AI Chatbot through your AI Magic Remote and address all concerns from configuring settings to troubleshooting. AI can understand user intent and will provide immediate solutions.

<sup>\*</sup>It is possible to link the AI chatbot to customer service and mobile contacts.