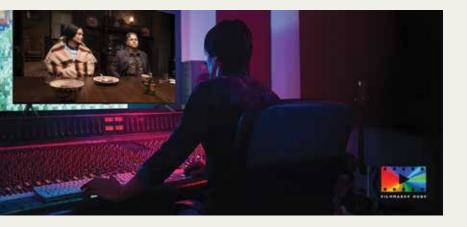

#### The ultimate TV for movies

Watch movies come to life in your home cinema with immersive sound and FILMMAKER MODE that adjusts to environmental lighting for picture quality that meets top filmmaker standards.