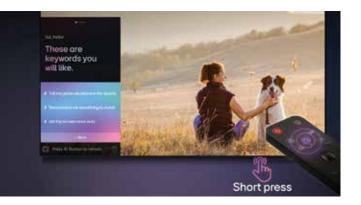

# Al Concierge Personalizing your TV viewing

One short press on the AI button on your remote opens up your AI Concierge which provides customized keywords and recommendations based on your search and watching history.

<sup>\*</sup>Menus displayed may be different upon release.

<sup>\*</sup>Keyword recommendations vary according to the app and time of day.