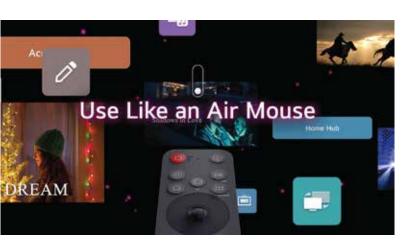

### Al Magic Remote completes the Al experience

Control your TV easily with AI magic remote - no extra device needed! With a motion sensor and scroll wheel, point and click to use it like an air mouse or simply speak for voice commands.