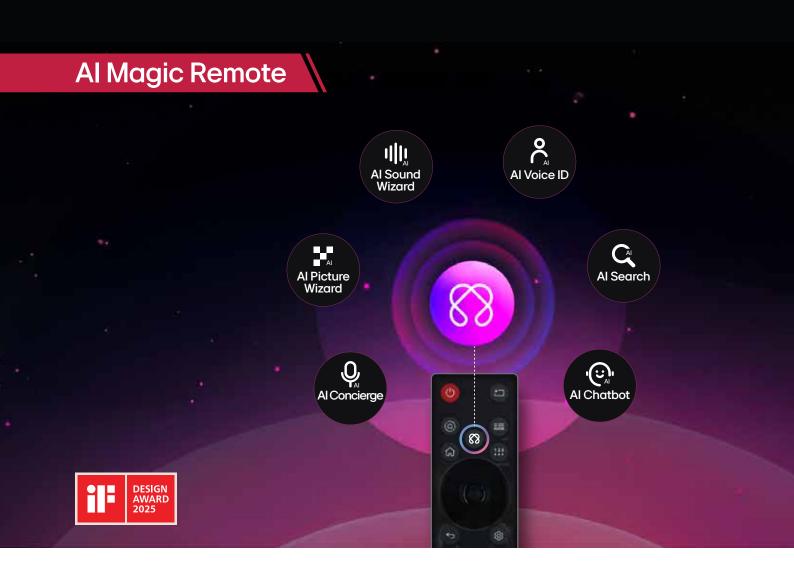

## Al Voice ID Your voice is your ID

LG AI Voice ID recognizes each user's unique voice signature and offers personalized recommendations the moment you speak.

\*Reduced or limited content may be shown depending on region and network connectivity.

## Al Search Ask your TV anything

Ask your TV anything. Built-in Al recognizes your voice and swiftly provide spersonalized recommendations to your requests. You can also get additional results and solutions with Microsoft Copilot.

# Al Chatbot Intuitively provides solutions

Interact with the AI Chatbot through your AI Magic Remote and address all concerns from configuring settings to troubleshooting. AI can understand user intent and will provide immediate solutions.

# Al Concierge Personalizing your TV viewing

One short press on the AI button on your remote opens up your AI Concierge which provides customized keywords and recommendations based on your search and watching history.

# Al Picture Wizard Customized picture settings

Advanced algorithms learn your preferences by going through 1.6 billion image possibilities. Based on your selections, your TV creates a personalized picture just for you.

## Al Sound Wizard **Sound tuned to you**

Choose the audio you like from a selection of sound clips. From 40 million parameters, AI creates a tailored sound profile tuned to your preferences.

<sup>\*</sup>Supported menus and apps may vary.