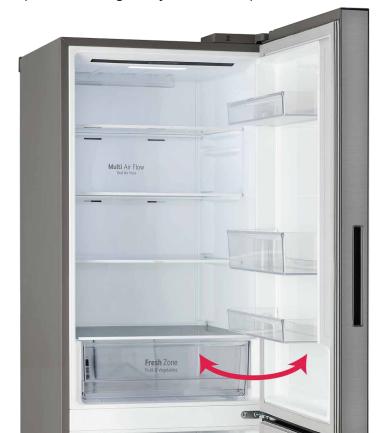

#### Multi Air Flow

Experience consistent cooling throughout the LG Bottom Freezer Refrigerator with multiple cooling air vents that distribute cold air evenly to every corner. Enjoy peace of mind knowing all your food items are properly chilled, maintaining freshness for longer.

#### Bottle Rack

Now store your favorite bottles in this spacious easy access rack that keeps your favorite beverages at the ideal temperature for a perfect pour every time.

Hate it when you're pulling out the vegetable basket and it hits the fridge door? Then you'll love the smooth drawer operation in the LG Bottom Freezer Refrigerator. Even if the door is only open at 90 degrees you can still pull out the drawers smoothly.