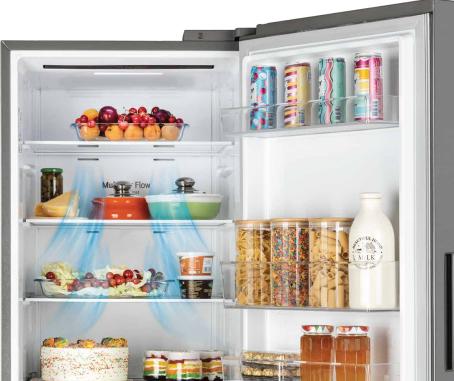

### Door Cooling<sup>+™</sup>

Why compromise on less cooling in your fridge door when you can enjoy evenly distributed cooling across shelves and doors? Say goodbye to warm spots and hello to consistent freshness with DoorCooling<sup>+™</sup> which keeps food fresh and drinks perfectly chilled.

#### Multi Air Flow

Experience consistent cooling throughout the LG Bottom Freezer Refrigerator with multiple cooling air vents that distribute cold air evenly to every corner. Enjoy peace of mind knowing all your food items are properly chilled, maintaining freshness for longer.