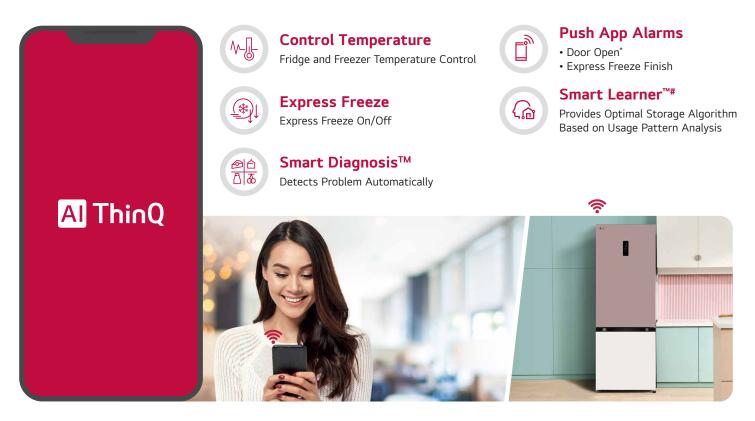

#### Smart Connectivity

Al ThinQ with Wi-Fi

Wi-Fi Convertible

Smart Learner™

Smart Diagnosis™

Smart LED

### Al ThinQ with Wi-Fi -

Want to stay in control of your fridge 24/7? With the AI ThinQ app, the LG Bottom Freezer Refrigerator connects to your phone, letting you operate easily no matter where you are.

### Wi-Fi Convertible

Looking for more fridge space for your groceries? Get the LG Bottom Freezer Refrigerator and convert your bottom freezer into additional fridge space from anywhere, anytime with the convenience of Wi-Fi. Whether it's extra groceries or festive leftovers, keep everything fresh and organized effortlessly!

#### Your refrigerator just got a lot smarter with Smart Learner™

LG's Smart Learning Technology learns your usage pattern for over three weeks. Then it optimizes everything from cooling performance to energy consumption as per your usage.

#### Smart Diagnosis<sup>™</sup>

If something doesn't feel right, LG's Smart Diagnosis has you covered. Simply call the LG Customer Service Helpline and place your phone near the appliance. In seconds, the appliance communicates with our system to pinpoint the issue for the system to provide an instant solution - saving you time and hassle.