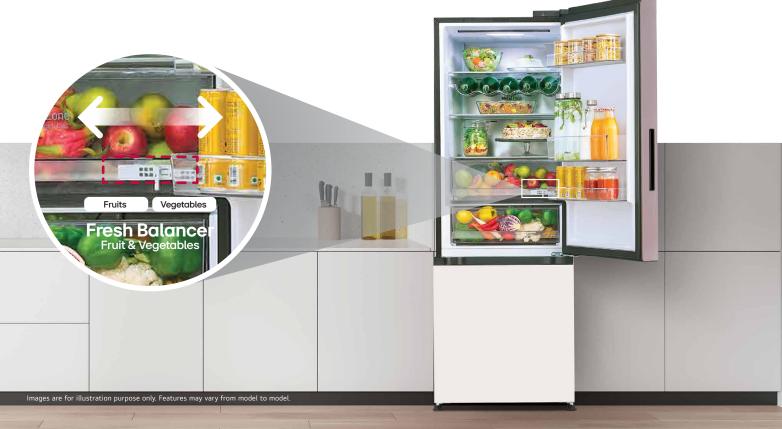

#### Fresh Balancer

Don't you hate it when your fruits get mushy? With the LG Bottom Freezer Refrigerator that's no longer a problem! The Fresh Balancer in the fruit basket keeps your fruits fresh for longer letting you enjoy healthy snacking every day...so no more tossing out soggy strawberries.