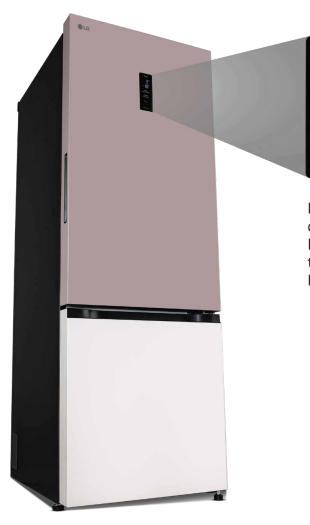

### Presenting Bottom Freezer Refrigerator

with **DoorCooling**<sup>+™</sup> Technology

**Built For Easy Access** 

## ...and get Easy Access

All

to your every day essentials right where you need them - at eye level!

Ø

LG Bottom Freezer Refrigerator

# Now Enjoy

the blend of comfort and convenience with the LG Bottom Freezer Refrigerator!

Your top needs are now always within reach with the easy access

➤Fridge

Fit them all without compromising on ease with a spacious bottom