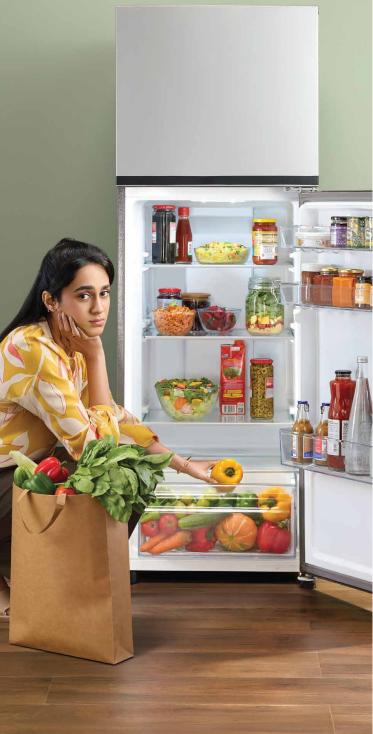

# Now Enjoy

the blend of comfort and convenience with the LG Bottom Freezer Refrigerator!

Your top needs are now always within reach with the easy access

➤Fridge

Fit them all without compromising on ease with a spacious bottom

->Freezer

#### Bigger Vegetable Basket

Love grocery shopping but hold back every week because of storage struggle? You can now shop more and store more easily with the extra-large Vegetable Basket designed for bigger storage needs. Keep your vegetables fresh and crisp for longer and enjoy eating healthy every day!

#### Additional Fruit Basket

Don't like storing your fruits with your vegetables in one basket? It's no longer a problem with LG Bottom Freezer Refrigerator's Fruit Basket. Thoughtfully designed, it ensures your fruits stay fresh for longer and healthy snacking becomes more accessible!