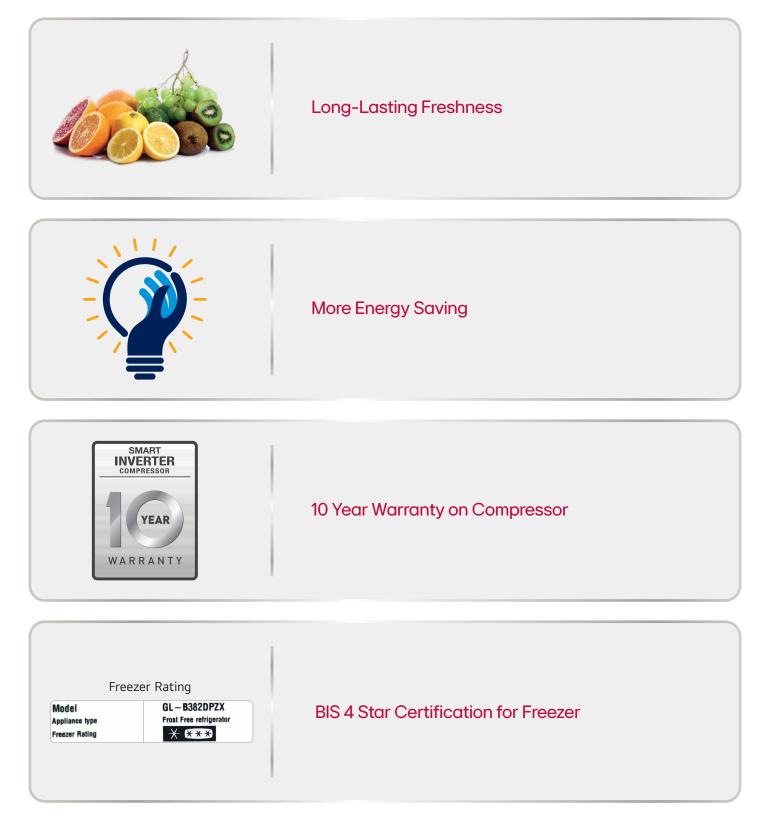

### **Energy Efficiency**

Smart Inverter Compressor

#### Smart Inverter Compressor

Not just easy access, the LG Bottom Freezer Refrigerator also gives you lower electricity bills with its Smart Inverter Compressor. It optimizes energy usage by adjusting cooling power based on the amount of food stored along with the internal and external temperature.