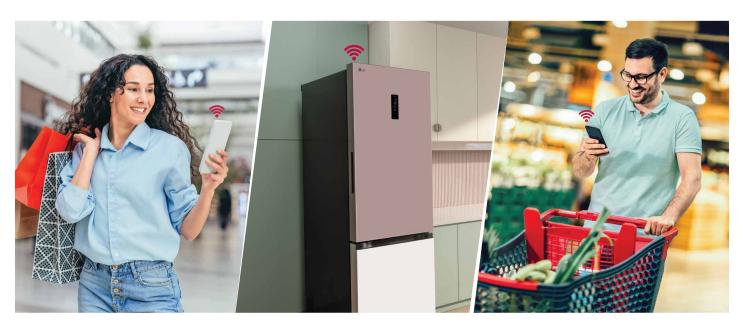

### Al ThinQ with Wi-Fi -

Want to stay in control of your fridge 24/7? With the AI ThinQ app, the LG Bottom Freezer Refrigerator connects to your phone, letting you operate easily no matter where you are.

### Wi-Fi Convertible

Looking for more fridge space for your groceries? Get the LG Bottom Freezer Refrigerator and convert your bottom freezer into additional fridge space from anywhere, anytime with the convenience of Wi-Fi. Whether it's extra groceries or festive leftovers, keep everything fresh and organized effortlessly!