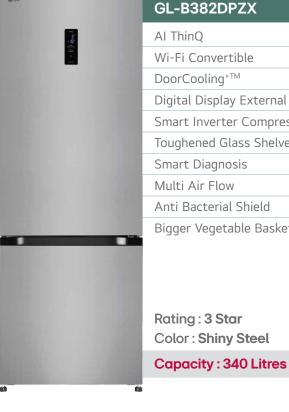

#### GL-B382DPZX

- AI ThinQ
- Wi-Fi Convertible
- DoorCooling<sup>+TM</sup>
- Smart Inverter Compressor
- Toughened Glass Shelves
- Smart Diagnosis
- Multi Air Flow
- Anti Bacterial Shield
- Bigger Vegetable Basket

Rating : 3 Star Color: Shiny Steel Capacity: 340 Litres