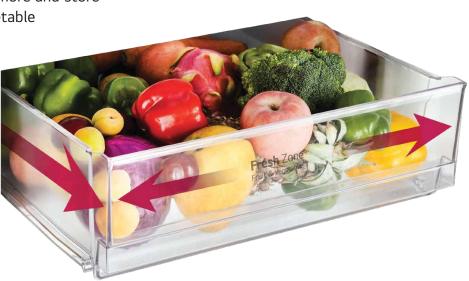

#### Bigger Vegetable Basket

Love grocery shopping but hold back every week because of storage struggle? You can now shop more and store more easily with the extra-large Vegetable Basket designed for bigger storage needs. Keep your vegetables fresh and crisp for longer and enjoy eating healthy every day!

#### Additional Fruit Basket

Don't like storing your fruits with your vegetables in one basket? It's no longer a problem with LG Bottom Freezer Refrigerator's Fruit Basket. Thoughtfully designed, it ensures your fruits stay fresh for longer and healthy snacking becomes more accessible!