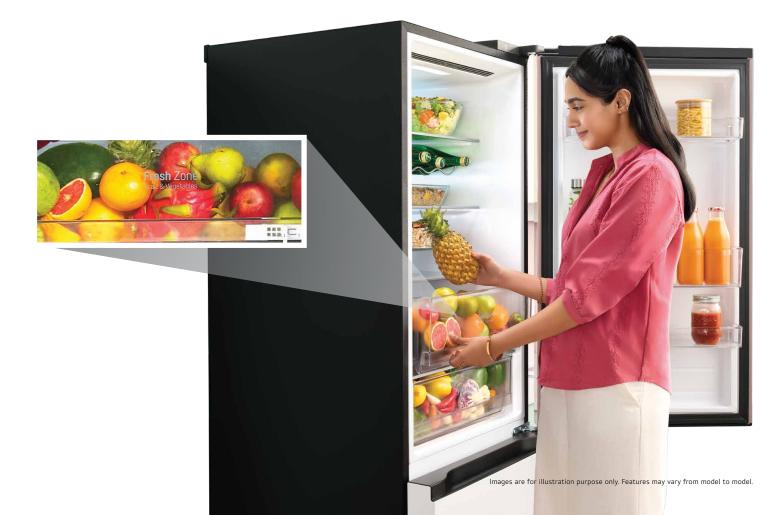

#### Fresh Balancer

Don't you hate it when your fruits get mushy? With the LG Bottom Freezer Refrigerator that's no longer a problem! The Fresh Balancer in the fruit basket keeps your fruits fresh for longer letting you enjoy healthy snacking every day...so no more tossing out soggy strawberries.

#### Additional Fruit Basket

Don't like storing your fruits with your vegetables in one basket? It's no longer a problem with LG Bottom Freezer Refrigerator's Fruit Basket. Thoughtfully designed, it ensures your fruits stay fresh for longer and healthy snacking becomes more accessible!