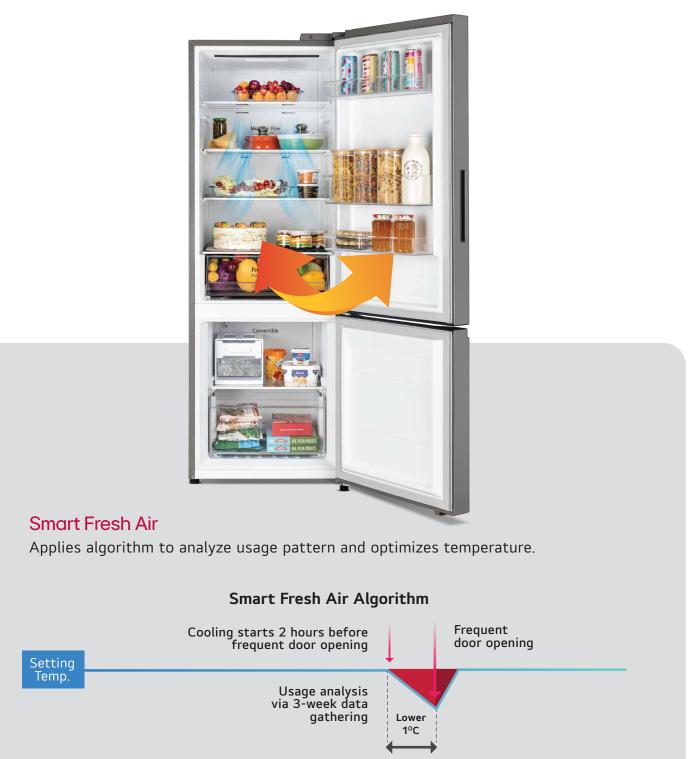

#### Your refrigerator just got a lot smarter with Smart Learner™

LG's Smart Learning Technology learns your usage pattern for over three weeks. Then it optimizes everything from cooling performance to energy consumption as per your usage.

Smart Fresh Air minimizes the rise in inner temperature with the help of intensive cooling logic just two hours before user's frequent door opening time. It does so by accumulating data on hourly, daily, and weekly basis.