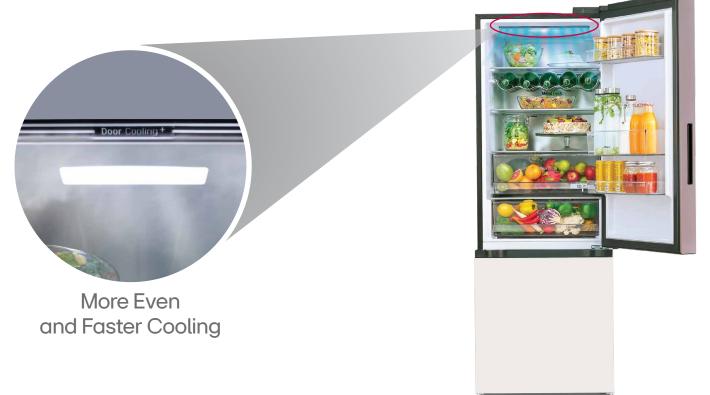

### Door Cooling<sup>+™</sup>

Why compromise on less cooling in your fridge door when you can enjoy evenly distributed cooling across shelves and doors? Say goodbye to warm spots and hello to consistent freshness with DoorCooling<sup>+™</sup> which keeps food fresh and drinks perfectly chilled.