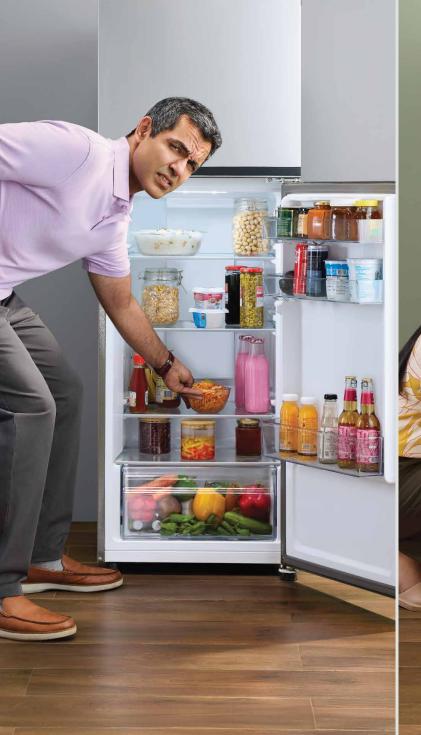

# Tired of bending again and again toaccess your refrigerator?Skip the UtthakBaithak

## ...and get Easy Access

All

to your every day essentials right where you need them - at eye level!

Ø

LG Bottom Freezer Refrigerator

# Now Enjoy

the blend of comfort and convenience with the LG Bottom Freezer Refrigerator!

Your top needs are now always within reach with the easy access

➤Fridge

Fit them all without compromising on ease with a spacious bottom

->Freezer