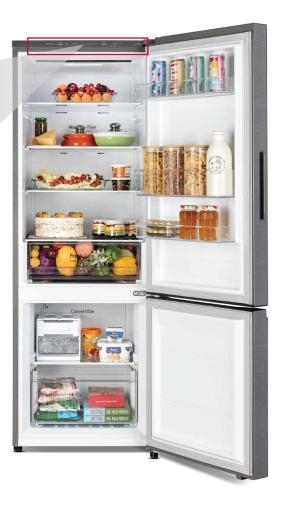

#### Freshness

 $\text{DoorCooling}^{\text{\tiny +TM}}$ 

Multi Air Flow

Metal Fresh

Fresh Balancer

#### Convenience

**Digital Panel** 

Bigger Vegetable Basket

Additional Fruit Basket

Bottle Rack

Better Access to Drawers