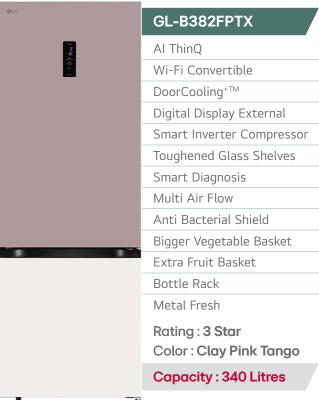

#### GL-B382DPZX

- AI ThinQ
- Wi-Fi Convertible
- DoorCooling<sup>+TM</sup>
- Smart Inverter Compressor
- Toughened Glass Shelves
- Smart Diagnosis
- Multi Air Flow
- Anti Bacterial Shield
- Bigger Vegetable Basket

Rating : 3 Star Color: Shiny Steel Capacity: 340 Litres