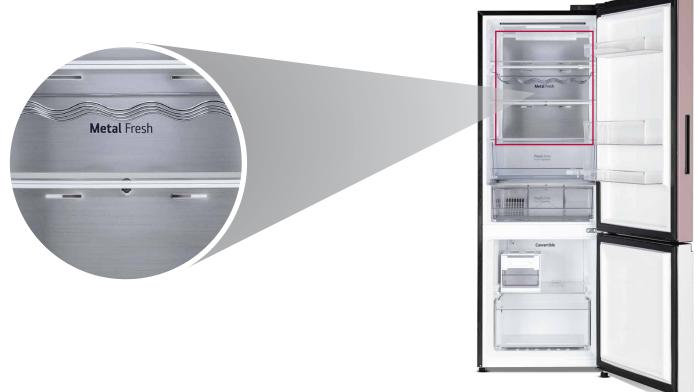

#### Metal Fresh

The interiors of the LG Bottom Freezer Refrigerator are designed as elegantly as its exteriors. Its Metal Fresh panels reflect modern elegance in every detail, while retaining cooling for long hours. Truly, the best of form and functionality!