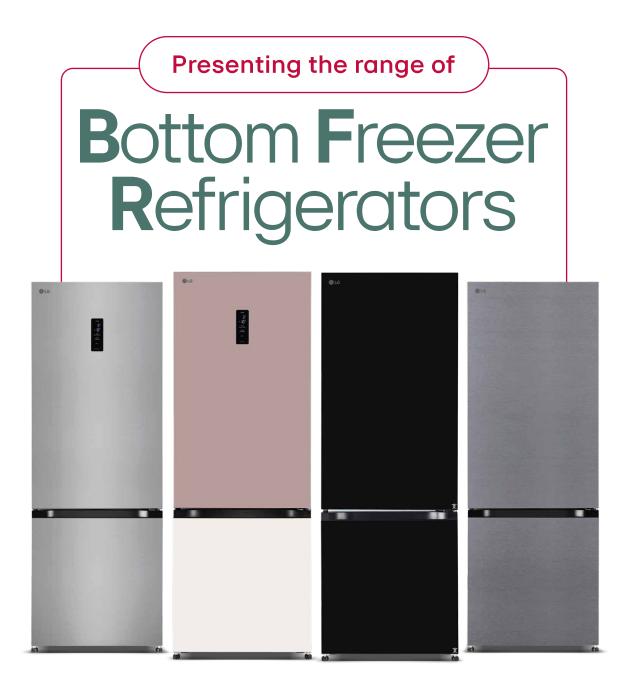

### Presenting Bottom Freezer Refrigerator

with **DoorCooling**<sup>+™</sup> Technology

**Built For Easy Access** 

### Features You'll Love