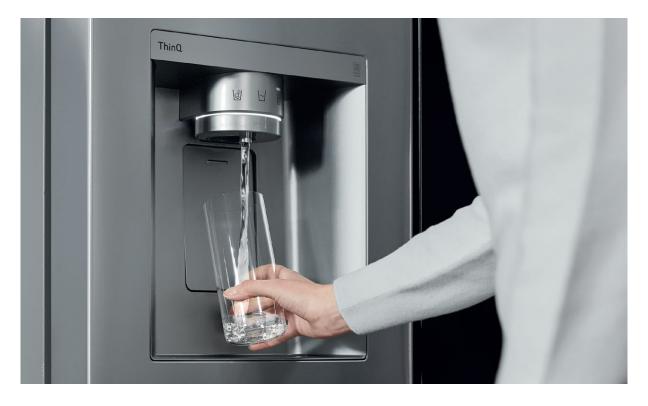

## UVnano™

#### Keeps the Nozzle of your Dispenser Clean

Automatically removes 99.99%<sup>\*</sup> of bacteria from the dispenser's nozzle with UV light. The built-in UV LED cleans the nozzle of the dispenser for 10 minutes every hour, giving clean and fresh water every time.