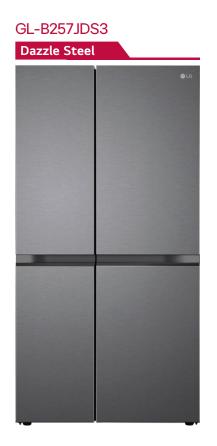

#### Range of Side-by-Side Refrigerators (H-Series)

#### GL-B257HDS3

Features

- Side-by-Side
- Convertible
- DoorCooling<sup>+™</sup>
- Smart Diagnosis<sup>™</sup>
- Smart Pocket Handle
- Express Freeze
- Multi Digital Sensor
- Multi Air Flow
- Easy Ice Maker (Door Mounted)
- Smart Inverter Compressor<sup>™</sup>
- BEE Rating 3 Star

Capacity: 650 Litres