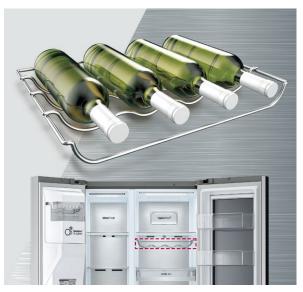

#### **Full Wine Rack**

An exciting feature for wine lovers who can now store up to four wine bottles in an optimal temperature around 4°C.