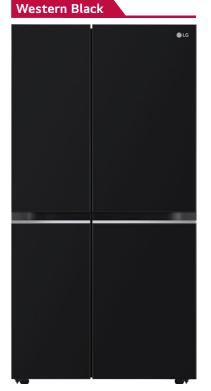

ensor
- Smart Inverter Compressor™
- BEE Rating 3 Star



#### Range of Side-by-Side Refrigerators (E-Series)



- Side-by-Side
- Wi-Fi Convertible
- AI ThinQ
- DoorCooling<sup>+™</sup>
- HygieneFresh<sup>+™</sup>
- Wine Rack
- Smart Diagnosis™

- Multi Air Flow
- Express Freeze
- Easy Ice Maker (Door Mounted)
- Multi Digital Sensor
- Smart Inverter Compressor™
- BEE Rating 3 Star



#### Range of Side-by-Side Refrigerators (E-Series)



- Side-by-Side
- Wi-Fi Convertible
- AI ThinQ
- DoorCooling<sup>+™</sup>
- HygieneFresh<sup>+™</sup>
- Wine Rack
- Smart Diagnosis<sup>™</sup>

- Multi Air Flow
- Express Freeze
- Easy Ice Maker (Door Mounted)
- Multi Digital Sensor
- Smart Inverter Compressor™
- BEE Rating 3 Star



#### Range of Side-by-Side Refrigerators (H-Series)



#### GL-B257HWB3





#### GL-B257HDS3



Features

- Side-by-Side
- Convertible
- DoorCooling<sup>+™</sup>
- Smart Diagnosis<sup>™</sup>
- Smart Pocket Handle
- Express Freeze
- Multi Digital Sensor
- Multi Air Flow
- Easy Ice Maker (Door Mounted)
- Smart Inverter Compressor<sup>™</sup>
- BEE Rating 3 Star

Capacity: 650 Litres







#### Range of Side-by-Side Refrigerators (J-Series)





#### Features

- Side-by-Side
- Convertible
- Smart Diagnosis™
- Smart Pocket Handle
- Express Freeze
- Multi Digital Sensor
- Multi Air Flow
- Ice Tray with Box
- Smart Inverter Compressor™
- BEE Rating 3 Star

Capacity: 650 Litres