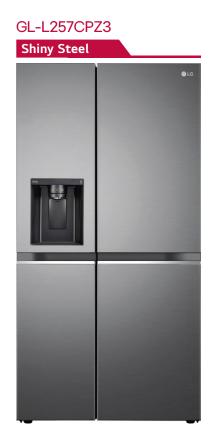

#### Range of Side-by-Side Refrigerators (Dispenser)

- Side-by-Side
- Wi-Fi Convertible
- AI ThinQ
- DoorCooling<sup>+™</sup>
- HygieneFresh<sup>+™</sup>
- Wine Rack
- Smart Diagnosis™
- Water and Ice Dispenser (Non Plumbing)
- Spaceplus<sup>™</sup> Ice System
- Multi Air Flow
- Express Freeze
- Multi Digital Sensor
- Smart Inverter Compressor<sup>™</sup>
- BEE Rating 3 Star