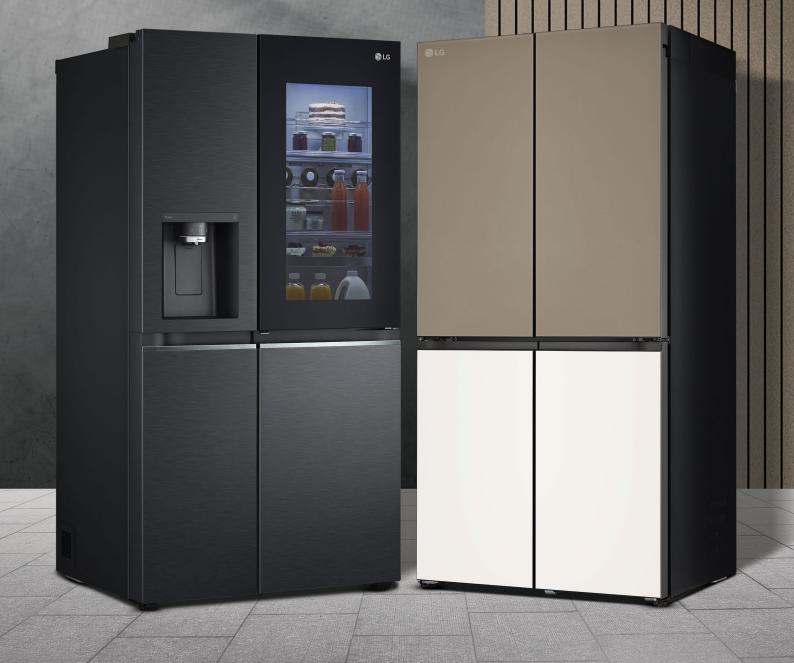

## Introducing the range of Side-by-Side and French Door Refrigerators STUNNINGLY STUNNINGLY

## All New LG Objet Collection

An assortment crafted by combining incredible technologies & captivating designs.

## Design

- LG InstaView Door-in-Door™
- **Stylish Exterior**

## LG InstaView Door-in-Door™ Stunningly Stylish

#### **Stylish Exterior**

A modern and minimalist design that enhances your kitchen space.