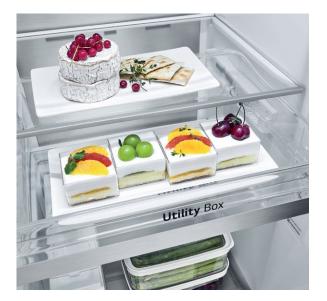

### Utility Box Easy Access Makes Cooking Easy

Cooking is easier, with the additional drawer that lets you store & easily access items like cheese and butter.