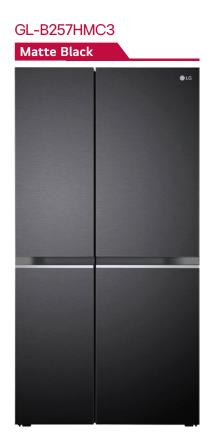

sor
- Smart Inverter Compressor™
- BEE Rating 3 Star



#### Range of Side-by-Side Refrigerators (E-Series)



- Side-by-Side
- Wi-Fi Convertible
- AI ThinQ
- DoorCooling<sup>+™</sup>
- HygieneFresh<sup>+™</sup>
- Wine Rack
- Smart Diagnosis™

- Multi Air Flow
- Express Freeze
- Easy Ice Maker (Door Mounted)
- Multi Digital Sensor
- Smart Inverter Compressor™
- BEE Rating 3 Star



#### Range of Side-by-Side Refrigerators (E-Series)



- Side-by-Side
- Wi-Fi Convertible
- AI ThinQ
- DoorCooling<sup>+™</sup>
- HygieneFresh<sup>+™</sup>
- Wine Rack
- Smart Diagnosis<sup>™</sup>

- Multi Air Flow
- Express Freeze
- Easy Ice Maker (Door Mounted)
- Multi Digital Sensor
- Smart Inverter Compressor™
- BEE Rating 3 Star



#### Range of Side-by-Side Refrigerators (H-Series)



#### GL-B257HWB3





#### GL-B257HDS3



Features

- Side-by-Side
- Convertible
- DoorCooling<sup>+™</sup>
- Smart Diagnosis<sup>™</sup>
- Smart Pocket Handle
- Express Freeze
- Multi Digital Sensor
- Multi Air Flow
- Easy Ice Maker (Door Mounted)
- Smart Inverter Compressor<sup>™</sup>
- BEE Rating 3 Star

Capacity: 650 Litres







#### Range of Side-by-Side Refrigerators (J-Series)





#### Features

- Side-by-Side
- Convertible
- Smart Diagnosis™
- Smart Pocket Handle
- Express Freeze
- Multi Digital Sensor
- Multi Air Flow
- Ice Tray with Box
- Smart Inverter Compressor™
- BEE Rating 3 Star

Capacity: 650 Litres