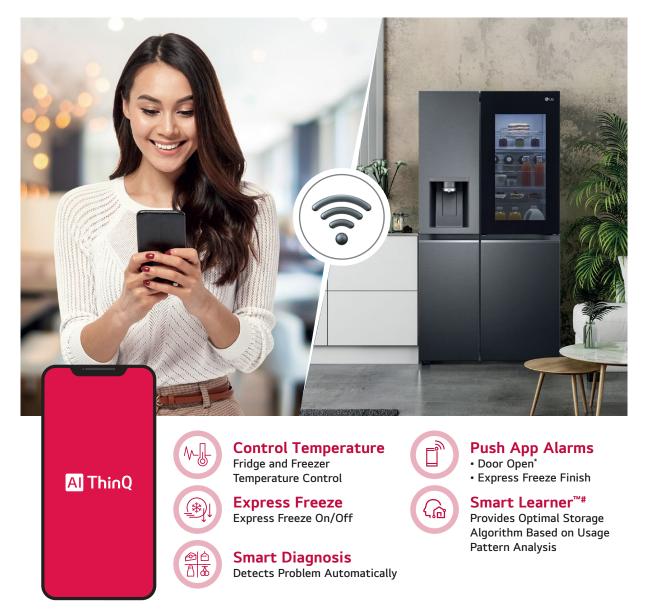

## Smart Connectivity\_

# Connectivity

Smart

Presenting India's first Wi-Fi Convertible Refrigerator by LG that give you the power to convert your freezer into a fridge from anywhere with AI ThinQ.

So, whether you're miles away from home, engrossed in work at the office, or unwinding on a vacation, enjoy peace of mind with the convenience of switching your refrigerator's modes remotely.

#### **Convertible Modes**

The **3 Easy Convertible Modes** bring you added storage for your convenience. Simply choose the mode that you want and convert your freezer into a fridge with just a click from anywhere.

#### **Explore Connected Convenience**

Discover a world of ease with our latest range of Wi-Fi Convertible Refrigerators that redefine your convenience by allowing you to control your refrigerator's modes from anywhere, anytime.

#### Smart Learner™

Your refrigerator just got a lot smarter with Smart Learner<sup>™</sup> LG's Smart Learner Technology learns your usage pattern for over three weeks. Then it optimizes everything from cooling performance to energy consumption as per your usage.