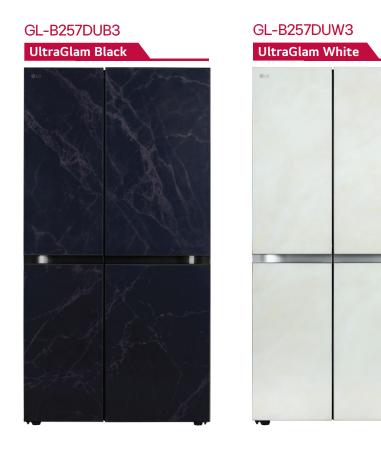

#### Range of Side-by-Side Refrigerators (D-Series)

- Side-by-Side
- Wi-Fi Convertible
- Premium Glass Door
- AI ThinQ
- DoorCooling<sup>+™</sup>
- HygieneFresh<sup>+™</sup>
- Wine Rack

- Smart Diagnosis™
- Express Freeze
- Easy Ice Maker (Door Mounted)
- Multi Digital Sensor
- Smart Inverter Compressor™
- BEE Rating 3 Star