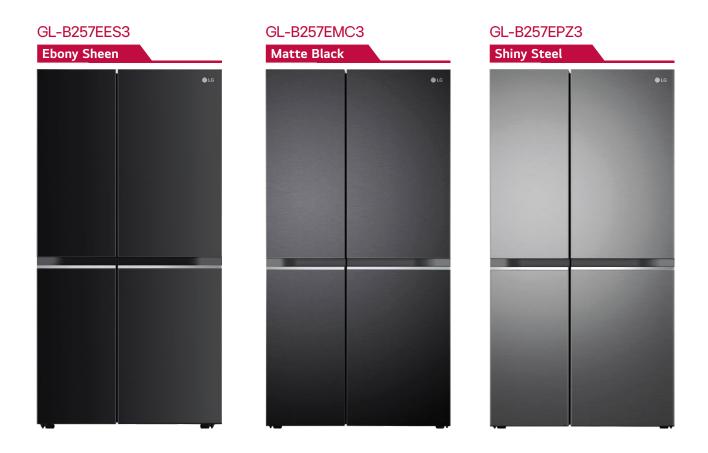

#### Range of Side-by-Side Refrigerators (E-Series)

- Side-by-Side
- Wi-Fi Convertible
- AI ThinQ
- DoorCooling<sup>+™</sup>
- HygieneFresh<sup>+™</sup>
- Wine Rack
- Smart Diagnosis™

- Multi Air Flow
- Express Freeze
- Easy Ice Maker (Door Mounted)
- Multi Digital Sensor
- Smart Inverter Compressor™
- BEE Rating 3 Star

#### Range of Side-by-Side Refrigerators (E-Series)

- Side-by-Side
- Wi-Fi Convertible
- AI ThinQ
- DoorCooling<sup>+™</sup>
- HygieneFresh<sup>+™</sup>
- Wine Rack
- Smart Diagnosis<sup>™</sup>

- Multi Air Flow
- Express Freeze
- Easy Ice Maker (Door Mounted)
- Multi Digital Sensor
- Smart Inverter Compressor™
- BEE Rating 3 Star