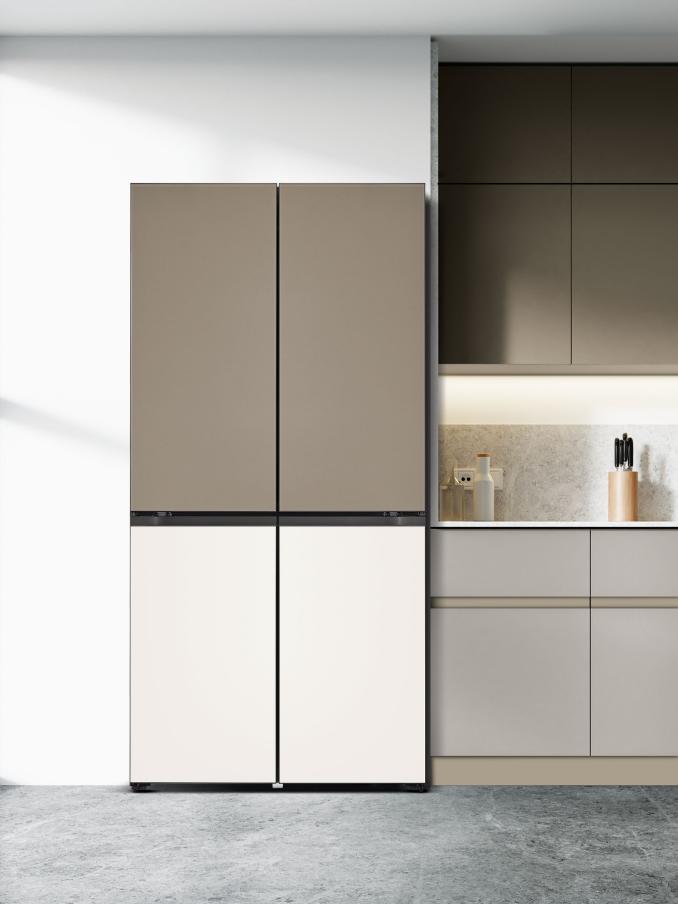

## All New LG Objet Collection

An assortment crafted by combining incredible technologies & captivating designs.

#### **Stylish Exterior**

A modern and minimalist design that enhances your kitchen space.

#### An upscale finish that stands the test of time.

The metallic back wall gives the interior a timeless, premium feel.

NEW Metal Fresh The metallic finish increases the machine's durability.

#### NEW Metallic Decoration The beauty of the refrigerator lies in its details.