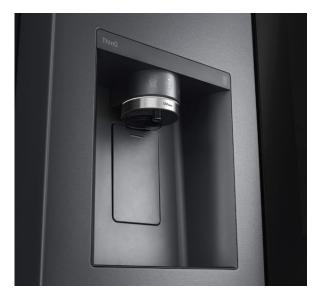

#### In-built Ice & Water Dispenser

Enjoy easy access to fresh water & chilled ice without having to open the fridge.

#### Store Extra With Extra Internal Space

A door-mounted slim ice maker provides more storage space in the freezer.