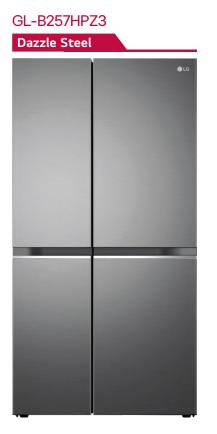

#### Range of Side-by-Side Refrigerators (H-Series)

#### GL-B257HDS3

Features

- Side-by-Side
- Convertible
- DoorCooling<sup>+™</sup>
- Smart Diagnosis<sup>™</sup>
- Smart Pocket Handle
- Express Freeze
- Multi Digital Sensor
- Multi Air Flow
- Easy Ice Maker (Door Mounted)
- Smart Inverter Compressor<sup>™</sup>
- BEE Rating 3 Star

Capacity: 650 Litres