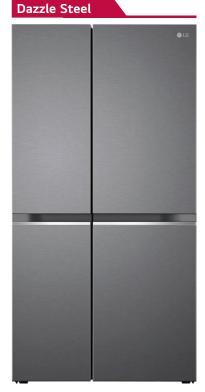

#### Range of Side-by-Side Refrigerators (H-Series)

#### GL-B257HDS3

Features

- Side-by-Side
- Convertible
- DoorCooling<sup>+™</sup>
- Smart Diagnosis<sup>™</sup>
- Smart Pocket Handle
- Express Freeze
- Multi Digital Sensor
- Multi Air Flow
- Easy Ice Maker (Door Mounted)
- Smart Inverter Compressor<sup>™</sup>
- BEE Rating 3 Star

Capacity: 650 Litres