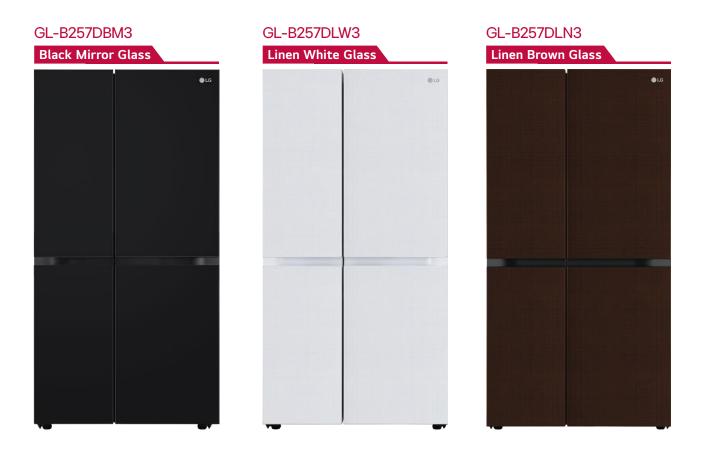

#### Range of Side-by-Side Refrigerators (D-Series)

- Side-by-Side
- Wi-Fi Convertible
- Premium Glass Door
- AI ThinQ
- DoorCooling<sup>+™</sup>
- HygieneFresh<sup>+™</sup>
- Wine Rack

- Smart Diagnosis™
- Express Freeze
- Easy Ice Maker (Door Mounted)
- Multi Digital Sensor
- Smart Inverter Compressor™
- BEE Rating 3 Star