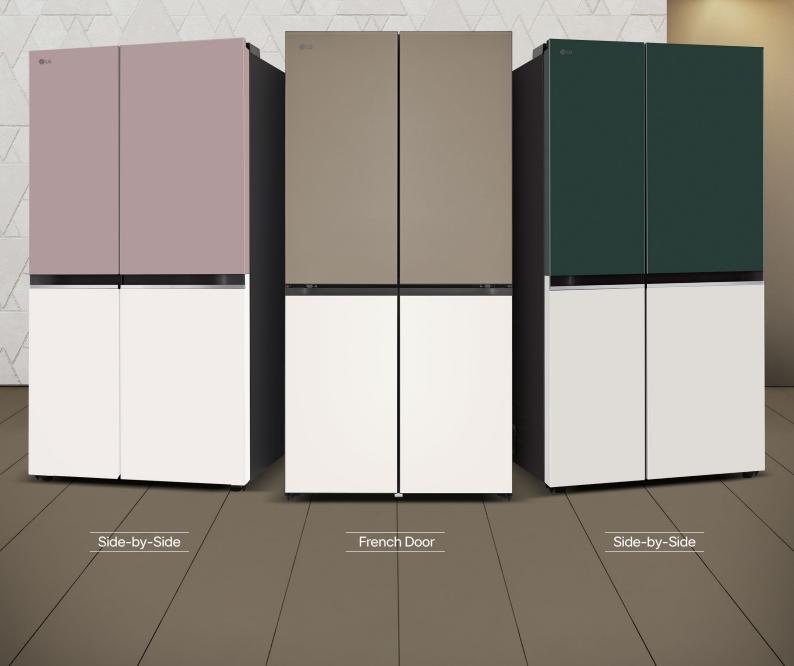

## Give a Modern Touch to your Lifestyle

#### French Door Refrigerators

- French Door (4-Door)
- Premium Glass Door
- Al ThinQ
- DoorCooling<sup>+™</sup>
- HygieneFresh<sup>+™</sup>
- Smart Diagnosis™
- Smart Inverter Compressor™
- Freezer at the Bottom
- Counter Top Digital Display
- Retractable Shelf
- Cheese & Chocolates Zone
- BEE Rating 3 Star

### Range of Side-by-Side Refrigerators (InstaView)

- Side-by-Side
- Wi-Fi Convertible
- InstaView Door-in-Door™
- Al ThinQ
- DoorCooling<sup>+™</sup>
- HygieneFresh<sup>+™</sup>
- UVnano™
- Wine Rack

- Smart Diagnosis™
- Utility Box
- Water and Ice Dispenser (Non Plumbing)
- Automatic Ice Maker
- Spaceplus<sup>™</sup> Ice System
- Metal Fresh
- Smart Inverter Compressor<sup>™</sup>
- BEE Rating 3 Star\*