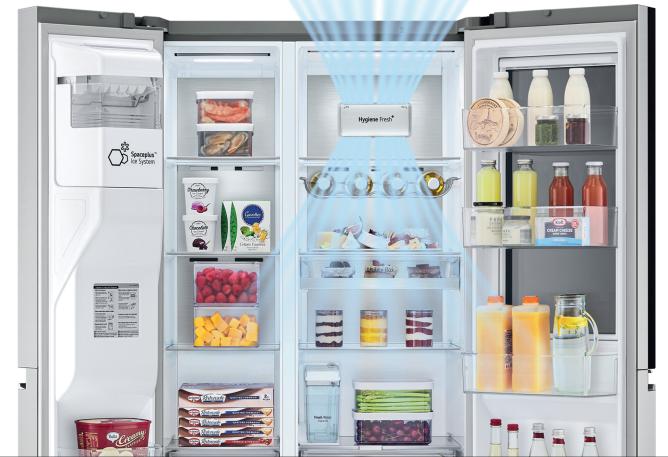

## HygieneFresh<sup>+™</sup>

#### Minimizes Bacteria and Odors. Maximizes Freshness.

Hygiene Fresh<sup>+</sup><sup>™</sup> maintains an utmost hygienic environment inside the refrigerator by reducing 99.99%\* bacteria activity and eliminating acidic & alkaline odors.