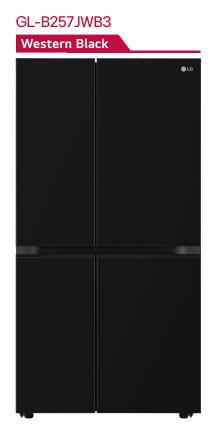

g 3 Star



#### Range of Side-by-Side Refrigerators (E-Series)



- Side-by-Side
- Wi-Fi Convertible
- AI ThinQ
- DoorCooling<sup>+™</sup>
- HygieneFresh<sup>+™</sup>
- Wine Rack
- Smart Diagnosis<sup>™</sup>

- Multi Air Flow
- Express Freeze
- Easy Ice Maker (Door Mounted)
- Multi Digital Sensor
- Smart Inverter Compressor™
- BEE Rating 3 Star



#### Range of Side-by-Side Refrigerators (H-Series)



#### GL-B257HWB3





#### GL-B257HDS3



Features

- Side-by-Side
- Convertible
- DoorCooling<sup>+™</sup>
- Smart Diagnosis<sup>™</sup>
- Smart Pocket Handle
- Express Freeze
- Multi Digital Sensor
- Multi Air Flow
- Easy Ice Maker (Door Mounted)
- Smart Inverter Compressor<sup>™</sup>
- BEE Rating 3 Star

Capacity: 650 Litres







#### Range of Side-by-Side Refrigerators (J-Series)





#### Features

- Side-by-Side
- Convertible
- Smart Diagnosis™
- Smart Pocket Handle
- Express Freeze
- Multi Digital Sensor
- Multi Air Flow
- Ice Tray with Box
- Smart Inverter Compressor™
- BEE Rating 3 Star

Capacity: 650 Litres