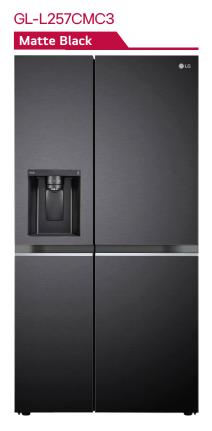

#### Range of Side-by-Side Refrigerators (Dispenser)

- Side-by-Side
- Wi-Fi Convertible
- AI ThinQ
- DoorCooling<sup>+™</sup>
- HygieneFresh<sup>+™</sup>
- Wine Rack
- Smart Diagnosis™
- Water and Ice Dispenser (Non Plumbing)
- Spaceplus<sup>™</sup> Ice System
- Multi Air Flow
- Express Freeze
- Multi Digital Sensor
- Smart Inverter Compressor<sup>™</sup>
- BEE Rating 3 Star