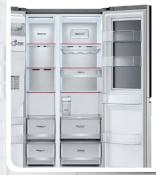

#### Mega Capacity

With a big storage capacity, this refrigerator lets you fit all your food and cut down on trips to the supermarket.

### Utility Box Easy Access Makes Cooking Easy

Cooking is easier, with the additional drawer that lets you store & easily access items like cheese and butter.

#### **Full Wine Rack**

An exciting feature for wine lovers who can now store up to four wine bottles in an optimal temperature around 4°C.