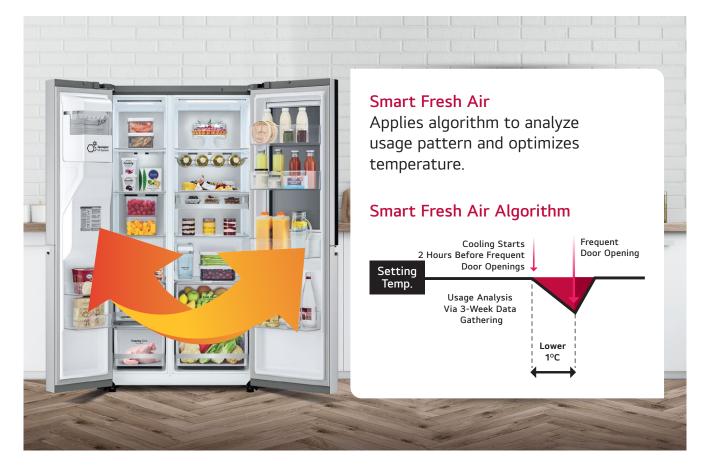

#### Smart Learner™

Your refrigerator just got a lot smarter with Smart Learner<sup>™</sup> LG's Smart Learner Technology learns your usage pattern for over three weeks. Then it optimizes everything from cooling performance to energy consumption as per your usage.

Smart Fresh Air minimizes the rise in inner temperature with the help of intensive cooling algorithm just two hours before user's frequent door opening time. It does so by accumulating data on hourly, daily and weekly basis.