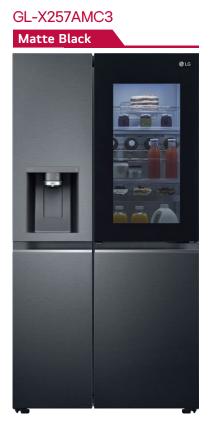

### Range of Side-by-Side Refrigerators (InstaView)

- Side-by-Side
- Wi-Fi Convertible
- InstaView Door-in-Door™
- Al ThinQ
- DoorCooling<sup>+™</sup>
- HygieneFresh<sup>+™</sup>
- UVnano™
- Wine Rack

- Smart Diagnosis™
- Utility Box
- Water and Ice Dispenser (Non Plumbing)
- Automatic Ice Maker
- Spaceplus<sup>™</sup> Ice System
- Metal Fresh
- Smart Inverter Compressor<sup>™</sup>
- BEE Rating 3 Star\*

## LG InstaView Door-in-Door™ Stunningly Stylish

#### Knock Twice and See the World Inside with **LG InstaView Door**-in-Door<sup>™</sup>

\*Compared to LG conventional Side-by-Side InstaView Door-in-Door™