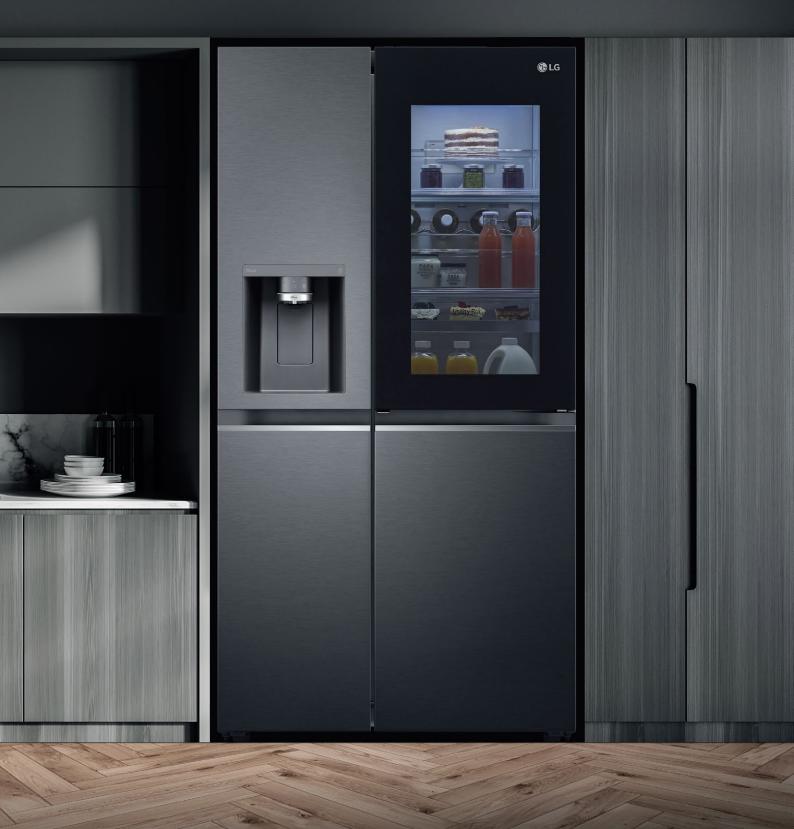

## LG InstaView Door-in-Door™ Stunningly Stylish

#### Knock Twice and See the World Inside with **LG InstaView Door**-in-Door<sup>™</sup>

\*Compared to LG conventional Side-by-Side InstaView Door-in-Door™

#### **Stylish Exterior**

A modern and minimalist design that enhances your kitchen space.