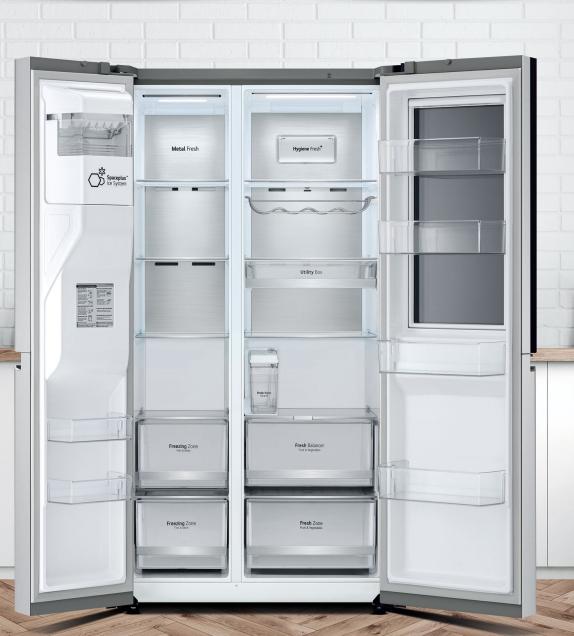

#### An upscale finish that stands the test of time.

The metallic back wall gives the interior a timeless, premium feel.

NEW Metal Fresh The metallic finish increases the machine's durability.

#### Fruits and Vegetables Stay Fresh for Long

FRESH Balancer<sup>™</sup> is the hexagonal structure inside the machine that securely retains moisture, while the sliding control allows you to select the ideal humidity setting to keep fruits and vegetables fresh.

#### Mega Capacity

With a big storage capacity, this refrigerator lets you fit all your food and cut down on trips to the supermarket.

### Spaceplus<sup>™</sup> Ice System

#### In-built Ice & Water Dispenser

Enjoy easy access to fresh water & chilled ice without having to open the fridge.

#### Store Extra With Extra Internal Space

A door-mounted slim ice maker provides more storage space in the freezer.

### Utility Box Easy Access Makes Cooking Easy

Cooking is easier, with the additional drawer that lets you store & easily access items like cheese and butter.

#### **Full Wine Rack**

An exciting feature for wine lovers who can now store up to four wine bottles in an optimal temperature around 4°C.