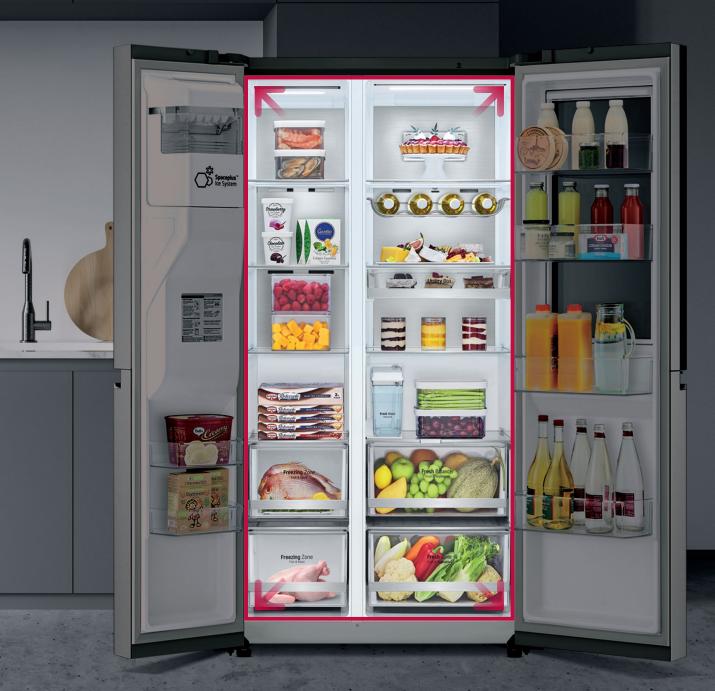

#### Mega Capacity

With a big storage capacity, this refrigerator lets you fit all your food and cut down on trips to the supermarket.

### Spaceplus<sup>™</sup> Ice System

#### In-built Ice & Water Dispenser

Enjoy easy access to fresh water & chilled ice without having to open the fridge.

#### Store Extra With Extra Internal Space

A door-mounted slim ice maker provides more storage space in the freezer.