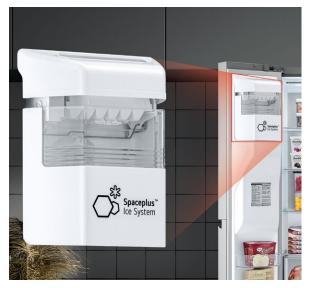

### Spaceplus<sup>™</sup> Ice System

#### In-built Ice & Water Dispenser

Enjoy easy access to fresh water & chilled ice without having to open the fridge.

#### Store Extra With Extra Internal Space

A door-mounted slim ice maker provides more storage space in the freezer.