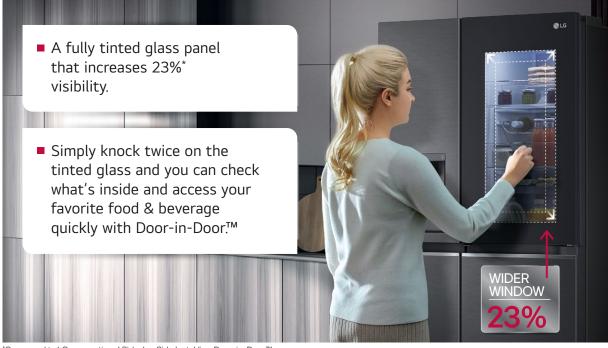

## LG InstaView Door-in-Door™ Stunningly Stylish

#### Knock Twice and See the World Inside with **LG InstaView Door**-in-Door<sup>™</sup>

\*Compared to LG conventional Side-by-Side InstaView Door-in-Door™