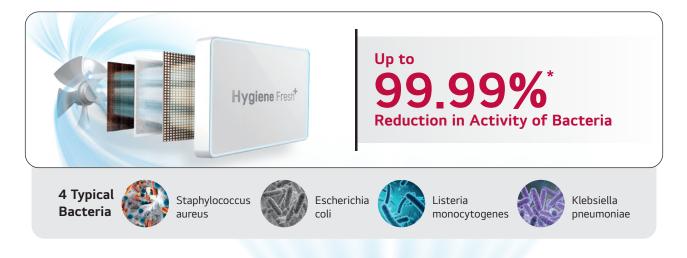

## HygieneFresh<sup>+™</sup>

#### Minimizes Bacteria and Odors. Maximizes Freshness.

Hygiene Fresh<sup>+</sup><sup>™</sup> maintains an utmost hygienic environment inside the refrigerator by reducing 99.99%\* bacteria activity and eliminating acidic & alkaline odors.

Tested by Intertek.