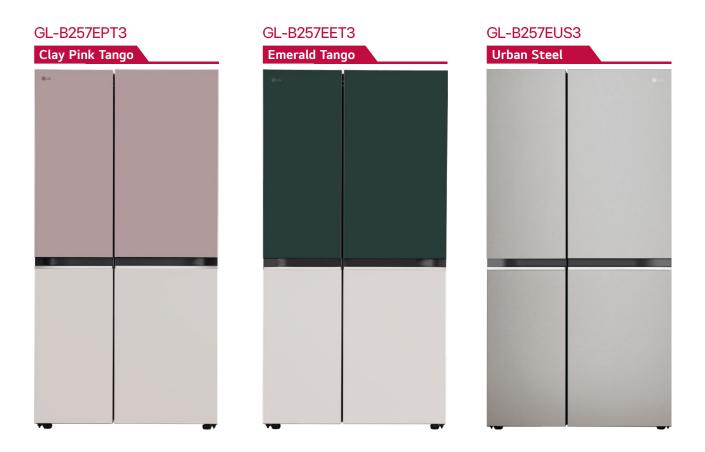

#### Range of Side-by-Side Refrigerators (D-Series)

- Side-by-Side
- Wi-Fi Convertible
- Premium Glass Door
- AI ThinQ
- DoorCooling<sup>+™</sup>
- HygieneFresh<sup>+™</sup>
- Wine Rack

- Smart Diagnosis™
- Express Freeze
- Easy Ice Maker (Door Mounted)
- Multi Digital Sensor
- Smart Inverter Compressor™
- BEE Rating 3 Star