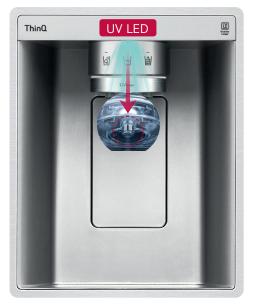

## UVnano™

#### Keeps the Nozzle of your Dispenser Clean

Automatically removes 99.99%<sup>\*</sup> of bacteria from the dispenser's nozzle with UV light. The built-in UV LED cleans the nozzle of the dispenser for 10 minutes every hour, giving clean and fresh water every time.

| UV-LED<br>Light Emitting<br>Direction            | Operation<br>Method                  | Power                        |
|--------------------------------------------------|--------------------------------------|------------------------------|
| Removes<br>bacteria,<br>maximizes<br>efficiency. | Removes<br>bacteria<br>automatically | 99.99%<br>(KCL, KTR,<br>TUV) |
|                                                  | 10 min. every 1 hr.                  |                              |