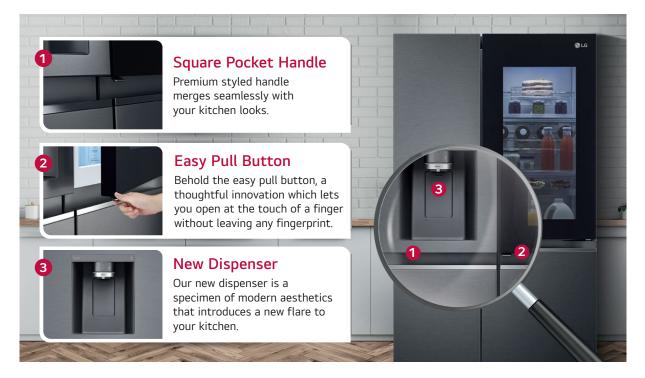

## LG InstaView Door-in-Door™ Stunningly Stylish

#### Knock Twice and See the World Inside with **LG InstaView Door**-in-Door<sup>™</sup>

\*Compared to LG conventional Side-by-Side InstaView Door-in-Door™

#### **Stylish Exterior**

A modern and minimalist design that enhances your kitchen space.

#### An upscale finish that stands the test of time.

The metallic back wall gives the interior a timeless, premium feel.

NEW Metal Fresh The metallic finish increases the machine's durability.

#### NEW Metallic Decoration The beauty of the refrigerator lies in its details.