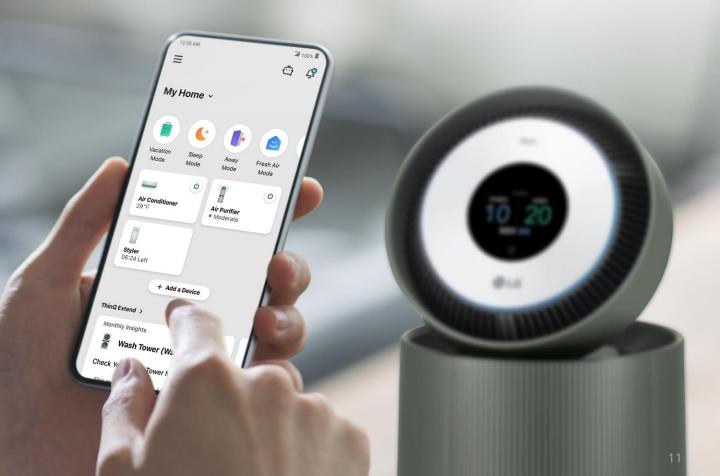

#### LG ThinQ

LG ThinQ offers a variety of products, features and services which combine AI and smart technology. With LG's intelligent lifestyle platform, the LG ThinQ app, customers can control their home appliances, create a smart home ecosystem, and enjoy a more convenient and better life.