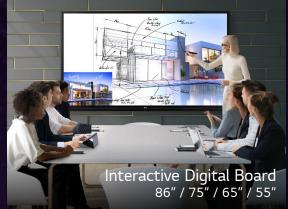

## Digital signage

With a diverse range of cutting-edge offerings, LG's digital signage solutions are helping its global customers find innovative ways to reach their audiences.

**BS** Business Solutions