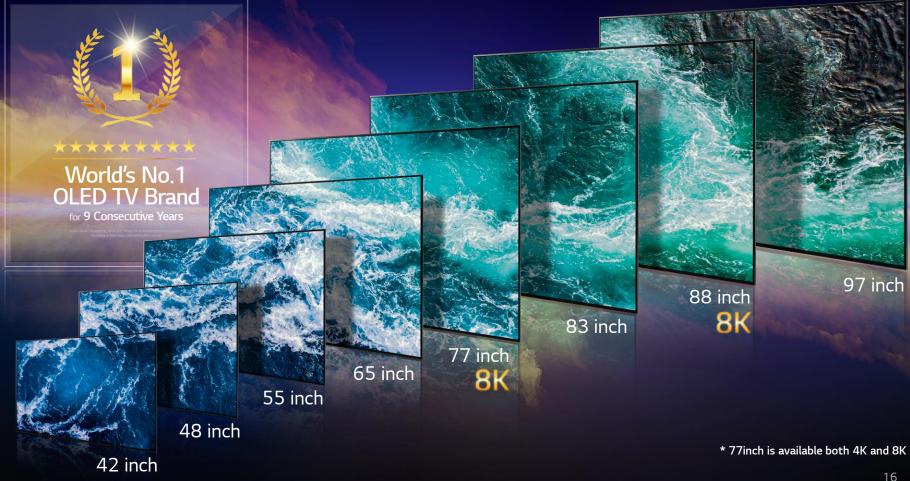

### LG OLED TV Leadership & Widest rang of screen size ever

Company

LG OLED secured the leadership for many consecutive year and has been praised as the best TV to date LG 2022 OLED TV line up offers the widest range of screen welcoming new screen sizes from the world's largest 97-inch OLED TV to 42-inch OLED TV that ensures the right size for practically any space in the home and gives consumers more choice.