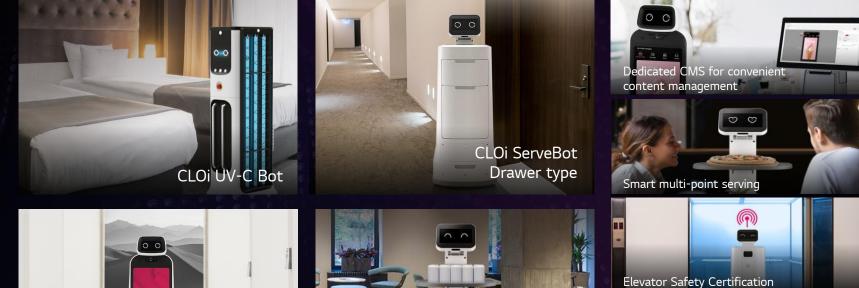

#### Robots as a solution

CLOi GuideBot

With today's robots capable of assisting in industries including hospitality, retail, security and healthcare, there is no limit to what tomorrow's robot can do.

Company

### LG CLOi

CLOi ServeBot Shelf type