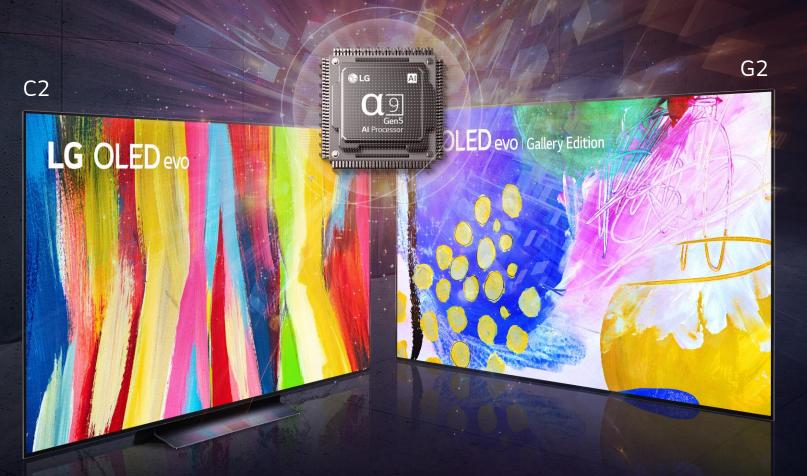

### LG OLED evo

LG OLED evois an exclusive OLED technology which is a combination of a9 Gen5 AI Processor and cutting edge picture algorithms, delivers excellent viewing experience

🕑 LG