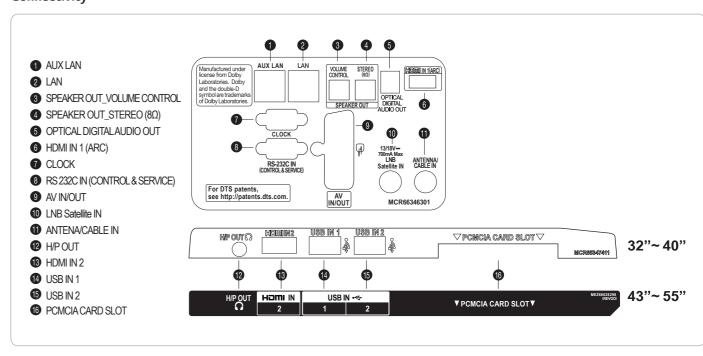

#### **Specifications**

|                                 |                       |                                              | EU                                                                                                                                                                                              |
|---------------------------------|-----------------------|----------------------------------------------|-------------------------------------------------------------------------------------------------------------------------------------------------------------------------------------------------|
| Display                         | Screen Size           |                                              | 32 / 40 / 43 / 49 / 55                                                                                                                                                                          |
|                                 | Туре                  |                                              | 32/40*: Direct LED<br>43/49/55*: Edge LED                                                                                                                                                       |
|                                 | Resolution            |                                              | 1920 x 1080 (FHD)                                                                                                                                                                               |
| Broadcasting                    | Analog                |                                              | PAL/SECAM                                                                                                                                                                                       |
| System                          | Digital               |                                              | DVB-T2/C/S2                                                                                                                                                                                     |
| Audio                           | Audio Output          |                                              | 10W + 10W                                                                                                                                                                                       |
| Basic Commercial TV<br>Features |                       |                                              | Welcome Screen, Lock Mode, One Channel Map, Multi-IR Code,<br>Hotel Mode, Instant ON, USB Cloning, IR Out, TV Link Interactive ,<br>External Power, External Clock(Ready), External Speaker Out |
| General<br>Features             |                       | Туре                                         | Pro:Centric SMART                                                                                                                                                                               |
|                                 | Pro:Centric®          | Data Streaming ( IP & RF)                    | •                                                                                                                                                                                               |
|                                 |                       | Pro:Centric Application                      | PCA 3.5 / 3.0 / 2.0 / 1.5                                                                                                                                                                       |
|                                 |                       | RF(1/2 Tuner)                                | 1 Tuner                                                                                                                                                                                         |
|                                 |                       | HCAP(GEM/FLASH/HTML)                         | GEM / Flash / HTML5                                                                                                                                                                             |
|                                 | Connectivity          |                                              | DLNA, WiDi, Miracast, WiFi Direct, DIAL                                                                                                                                                         |
|                                 | Management            |                                              | Remote Diagnostics/EzManager                                                                                                                                                                    |
|                                 | Interactivity         |                                              | HTNG/HDMI-CEC                                                                                                                                                                                   |
|                                 | Usability             |                                              | Built-In WiFi , Soft AP                                                                                                                                                                         |
|                                 | DRM                   |                                              | Pro:Idiom                                                                                                                                                                                       |
|                                 | RJP Interface         |                                              | RS232C, HDMI CEC                                                                                                                                                                                |
|                                 | Auto Off/ Auto Saving |                                              | •                                                                                                                                                                                               |
|                                 | Smart Energy Saving   |                                              | •                                                                                                                                                                                               |
|                                 | Anti-theft System     |                                              | Kensington Lock, Credenza/Security Screw Hole, Lock Down Plate, 1 Pole Stand                                                                                                                    |
| Interface                       | Side                  | Headphone Out                                | 1                                                                                                                                                                                               |
|                                 |                       | HDMI In                                      | 1                                                                                                                                                                                               |
|                                 |                       | USB (2.0)                                    | 2 (2.0)                                                                                                                                                                                         |
|                                 |                       | CI Slot                                      | 1                                                                                                                                                                                               |
|                                 | Rear                  | RF In                                        | 2                                                                                                                                                                                               |
|                                 |                       | Full Scart                                   | 1                                                                                                                                                                                               |
|                                 |                       | Digital Audio Out (Coaxial / Optical)        | 1 (Optical)                                                                                                                                                                                     |
|                                 |                       | HDMI/HDCP Input                              | 1                                                                                                                                                                                               |
|                                 |                       | RS-232C(D-Sub 9pin)                          | 1                                                                                                                                                                                               |
|                                 |                       | Clock Interface                              | 1                                                                                                                                                                                               |
|                                 |                       | LAN Port                                     | 2                                                                                                                                                                                               |
|                                 |                       | External Speaker Out(3.5mm phone jack)       | 2 (Spk-out 1, Vol. Control 1)                                                                                                                                                                   |
| Power                           | Voltage, Hz           |                                              | 100 ~ 240V, 50/60Hz                                                                                                                                                                             |
|                                 | Max (Watts)           |                                              | 32" : 75W, 40" : 106W, 43" : 107.3W, 49" : 108.4W, 55" : 123.1W                                                                                                                                 |
|                                 | Typical (Watts)       |                                              | 32": 62.8W, 40": 82.1W, 43": 84.2W, 49": 85.2W, 55": 100.1W                                                                                                                                     |
|                                 | Energy saving (Min)   |                                              | 32": 30W, 40": 43W, 43": 43W, 49": 44W, 55": 50W                                                                                                                                                |
|                                 | Energy saving (Med)   |                                              | 32": 19W, 40": 27W, 43": 27W, 49": 28W, 55": 31W                                                                                                                                                |
|                                 | Energy saving (Max)   |                                              | 32": 13W, 40": 18W, 43": 18W, 49": 19W, 55": 21W                                                                                                                                                |
|                                 | Stand-by(Watts)       |                                              | 0.3W1                                                                                                                                                                                           |
| Standard<br>Approval            | Safety                |                                              | CB , CU TR                                                                                                                                                                                      |
|                                 | Environment           |                                              | CE                                                                                                                                                                                              |
|                                 | Etc.                  |                                              | ROHS, ErP, Eco flower                                                                                                                                                                           |
|                                 | Eco                   | ErP Class                                    | 32" : A, 40/43/49/55" : A+                                                                                                                                                                      |
|                                 |                       | On Power Consumption (IEC62087 Edition 2)(W) | 32" : 41, 40" : 45, 43" : 53, 49" : 55, 55" : 64                                                                                                                                                |
|                                 |                       | Stand-by (Watts)                             | 0.3                                                                                                                                                                                             |
|                                 |                       | Average Annual Consumption(kWh)              | 32": 60, 40" : 66, 43": 77, 49": 80, 55": 93                                                                                                                                                    |
|                                 |                       |                                              | 22.00, 10.00, 10.00, 10.00                                                                                                                                                                      |