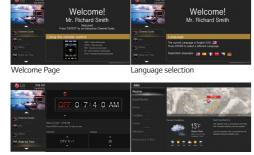

Wake-up Setting

Weather Information

Personalized Pages

When linked with the Property Management System, it provides a Welcome Page with the guest name, Auto Language Setting and Billing information with the guest's name.

# Various Additional Features

PCA serves the convenience of the guest through a Wake-up setting, Weather Information, Map Service, and much more functions that you can choose from