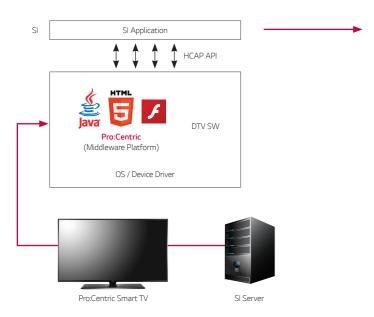

### Pro: Centric Smart (webOS 2.0)

Pro:Centric Smart is an elaborate and smart mode of control and customization for commercial television. With the customizable tools including HTML5, Java, and Flash, users can optimize the commercial TVs according to their purposes with IP-based programs. This expansion of control provides premium hotel services to guests without the need for a set-top box. Additionally, it also offers guest-centric services such as a welcome page with the guests' name, auto language settings and billing information with Property Managemnet System(PMS) interface.

#### Pro:Centric Smart SDK

LG Pro:Centric SMART offers extended customizable tools; HTML5, Java and Flash. With these, the partners can optimize Commercial TVs to edit and develop their own enhanced service design. Also, it gives visual impact on and delivers messages to customers as users intend.