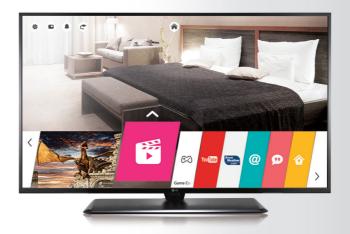

### Pro: Centric Smart (webOS 2.0)

### Intuitive Experience

The webOS platform provides easy and convenient tools to create contents. Also, its intuitive user interface and fast response time offer incredible user experiences.

# **S**mart **C**onnectivity

Cross display boundaries freely and without hassle. Smart With LG SmartShare, mirroring and content sharing between TV and other smart devices are made incredibly easy and user-friendly.

#### Smart Customization

Users are able to select the apps and edit their own home menu with LG smart customization tools. It provides extended entertainment and convenience for quests.