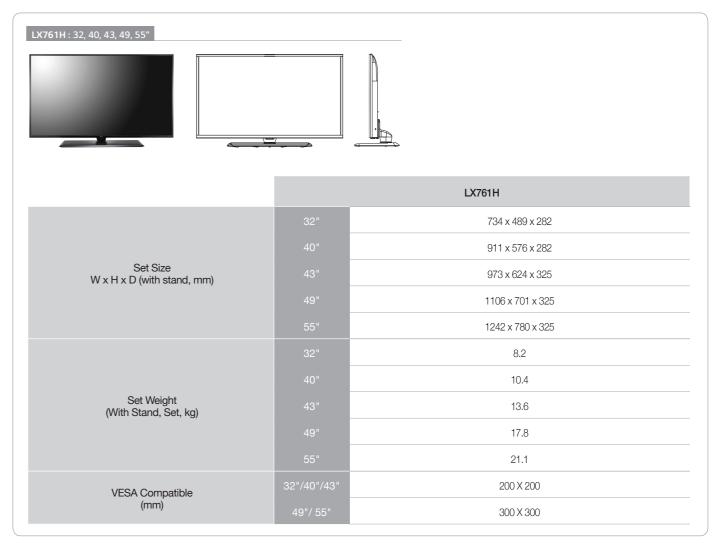

it provides a Welcome Page with the guest name, Auto Language Setting and Billing information with the guest's name.

# Various Additional Features

PCA serves the convenience of the guest through a Wake-up setting, Weather Information, Map Service, and much more functions that you can choose from

# Easy Content Creation & Management



Pro:Centric® allows you to create your own contents and manage up to 8 hotel channels which can be specialized for your property. It provides you a solution that easily cutomizable for your Hotel Service.





8 sections with 40 pages of billboards can be made with the web based editing tool.



#### Hotel Channel Spooling

Operation of up to 8 hotel channels can offer various information and added services.

# Pro: Gentric SMART

LX761H

#### Dimension



#### Connectivity