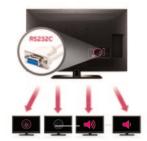

With RS232C port, you can remotely manage controlling multiple TV's power and volume simultaneously.