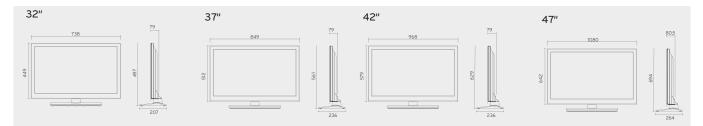

# **Specifications**

| Ci                               | 2011/2211/42511/4251                                                                                                                                                                                                                                                                                                                                                                                                                                  |
|----------------------------------|-------------------------------------------------------------------------------------------------------------------------------------------------------------------------------------------------------------------------------------------------------------------------------------------------------------------------------------------------------------------------------------------------------------------------------------------------------|
| Size                             | 32"/37"/42F"/47F"                                                                                                                                                                                                                                                                                                                                                                                                                                     |
| Resolution                       | 32"/37" : 1366 x 768 (HD)<br>42F"/47F" : 1920 x 1080 (FHD)                                                                                                                                                                                                                                                                                                                                                                                            |
| Туре                             | Direct LED                                                                                                                                                                                                                                                                                                                                                                                                                                            |
| XD Engine                        | •                                                                                                                                                                                                                                                                                                                                                                                                                                                     |
| 24p Real Cinema                  | •                                                                                                                                                                                                                                                                                                                                                                                                                                                     |
| Eye Care(Anti Dazzling)          | •                                                                                                                                                                                                                                                                                                                                                                                                                                                     |
| Invisible Speaker                | •                                                                                                                                                                                                                                                                                                                                                                                                                                                     |
| Audio Output                     | 10W + 10W                                                                                                                                                                                                                                                                                                                                                                                                                                             |
| Infinite Sound                   | •                                                                                                                                                                                                                                                                                                                                                                                                                                                     |
| Clear Voice                      | •                                                                                                                                                                                                                                                                                                                                                                                                                                                     |
| PDM                              | •                                                                                                                                                                                                                                                                                                                                                                                                                                                     |
| IR Out                           | •                                                                                                                                                                                                                                                                                                                                                                                                                                                     |
| External Speaker Out             | •                                                                                                                                                                                                                                                                                                                                                                                                                                                     |
| RJP Interface                    | •                                                                                                                                                                                                                                                                                                                                                                                                                                                     |
| External Power (RS-232C)         | _                                                                                                                                                                                                                                                                                                                                                                                                                                                     |
| USB Cloning                      | •                                                                                                                                                                                                                                                                                                                                                                                                                                                     |
| Wi-fi(With dongle)               |                                                                                                                                                                                                                                                                                                                                                                                                                                                       |
| Multi IR Code (Bed 1/2 Function) | •                                                                                                                                                                                                                                                                                                                                                                                                                                                     |
| Welcome Screen (Splash Image)    | •                                                                                                                                                                                                                                                                                                                                                                                                                                                     |
| Auto Off / Auto Sleep            | •                                                                                                                                                                                                                                                                                                                                                                                                                                                     |
| Video Mute                       | •                                                                                                                                                                                                                                                                                                                                                                                                                                                     |
| Lock mode                        | •                                                                                                                                                                                                                                                                                                                                                                                                                                                     |
| Smart Energy Saving              | •                                                                                                                                                                                                                                                                                                                                                                                                                                                     |
| RoHS                             | •                                                                                                                                                                                                                                                                                                                                                                                                                                                     |
| Anti-theft                       | •                                                                                                                                                                                                                                                                                                                                                                                                                                                     |
| System Credenza Hole             | • (Except 32")                                                                                                                                                                                                                                                                                                                                                                                                                                        |
| Swivel                           | 32":+/-15°, 37"/42F"/47F":+/-90°                                                                                                                                                                                                                                                                                                                                                                                                                      |
| VESA Compatible                  | •                                                                                                                                                                                                                                                                                                                                                                                                                                                     |
|                                  | Type   XD Engine   24p Real Cinema   Eye Care(Anti Dazzling)   Invisible Speaker   Audio Output   Infinite Sound   Clear Voice   PDM   IR Out   External Speaker Out   RJP Interface   External Power (RS-232C)   USB Cloning   Wi-fi(With dongle)   Multi IR Code (Bed 1/2 Function)   Welcome Screen (Splash Image)   Auto Off / Auto Sleep   Video Mute   Lock mode   Smart Energy Saving   RoHS   Anti-thefft   Kensington Lock   System   Swivel |

| INTERFACE            | RF In                             | •                                          |
|----------------------|-----------------------------------|--------------------------------------------|
|                      | AV In                             | -                                          |
|                      | Component In                      | • (phone jack)                             |
|                      | RGB In                            | •                                          |
|                      | HDMI In                           | • (rear 2, side 1)                         |
|                      | CI Slot                           | • (side)                                   |
|                      | MPI Slot                          |                                            |
|                      | Scart                             | •                                          |
|                      | RS-232C (D-Sub 9)                 | •                                          |
|                      | USB(2.0)                          | (MP3 / JPEG/ HD DivX)                      |
|                      | SPDIF                             | •                                          |
| ~                    | Included                          | Power cord, Remote                         |
| Ś                    | Optional                          | 32" : 200 x 100                            |
| ACCESSORY            |                                   | 37" : 200 x 200                            |
|                      |                                   | 42F" : 200 x 200                           |
|                      |                                   | 47F" : 400 x 400                           |
| POWER<br>Consumption | Voltage, Hz                       | 100~240Vac 50-60Hz                         |
|                      | Typical (Watts)                   |                                            |
|                      | 32"                               | 80W                                        |
|                      | 37"                               | 100W                                       |
|                      | 42"                               | 110W                                       |
|                      | 47"                               | 130W                                       |
|                      | Standby                           | 0.3W↓                                      |
| DIMENSION            | VESA                              | 32": 200 x 100 mm, 37": 200 x 200 mm       |
|                      |                                   | 42": 200 x 200 mm.                         |
|                      |                                   | 47": 400 x 400 mm                          |
|                      | Bezel<br>(Side / Top / Bottom,mm) | 19.9mm (T/L/R), 24.5mm(B)                  |
|                      | Depth(mm)                         | 32" : 79, 37" : 79, 42F" : 79, 47F" : 80.5 |
|                      |                                   |                                            |