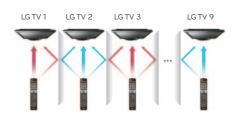

#### Multi IR

You can control a designated TV exclusively with the LG Multi IR remote control unit. In areas where there are multiple TVs installed, such as in large lobbies, sports pubs, each remote can be assigned to each TV with no signal interference from other remotes. Up to nine TV can use this function simultaneously.