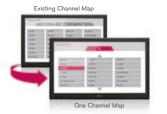

#### One Channel Map

You no longer need to bother managing channel listings for each different signal. The one channel mapping feature allows users to edit and list the channels of their choice from any of the multiple broadcasting signals (DVB-T/C, analog or radio).