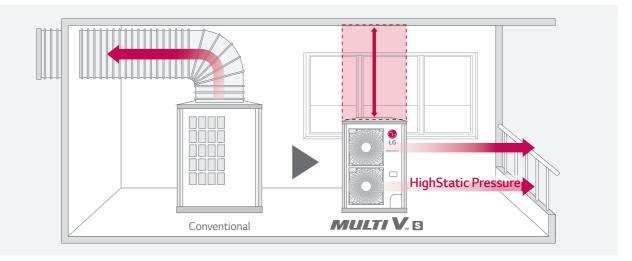

### **OVERCOMING INSTALLATION RESTRICTIONS**

Unlike the conventional top discharge product, side discharge does not require extra ducting, while E.S.P.\* control enables installation in high-rise buildings due to the high static pressure straight air flow