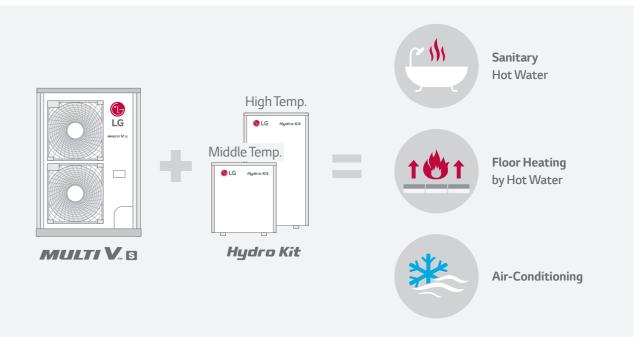

### WITH HYDRO KIT

Delivering greater energy efficiency, Hydro kit adds water and indoor heating to Multi V S

# SOLUTIONS

Combined with Hydro Kit and AHU, Multi V S is able to offer a wider range of solutions its users deserve