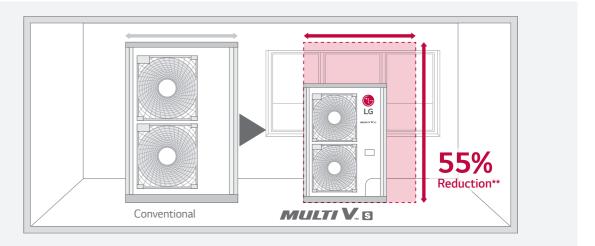

### **COMPACT DESIGN**

Multi V S saves valuable floor space with its noticeably slim and lightweight outdoor units