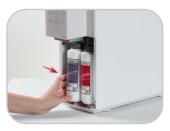

# LG CareShip **PLAN** (Self-Service)

A quick and easy step-by-step filter change guide. So simple, anyone can do it! Water Purifiers
WD518AN, WD516AN, WD216AN

Filter delivery / Year (Every 6 Months)

**Step 1**Open the filter cover.

Step 2

Remove the filter by turning to anti-clockwise.

Clean the filter head with brush.

Assemble the new filter by turning clockwise.

**Step 5**Push the filter back to position.

**Step 6**Ensure the arrow mark on the filter joint is aligned.