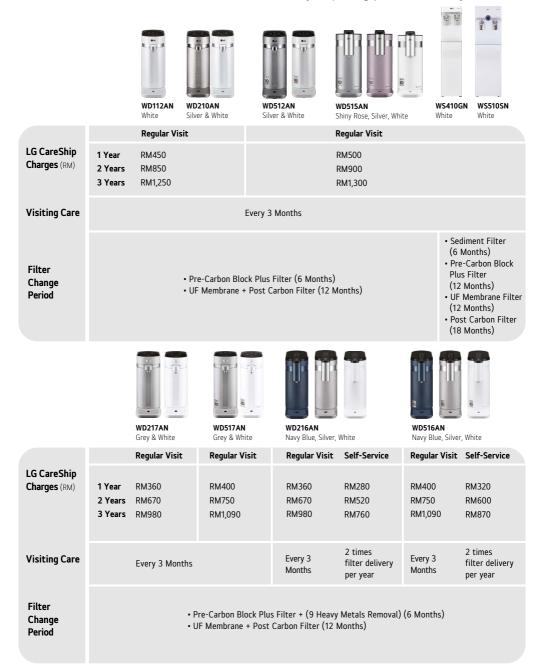

# LG CareShip PLAN (Regular Visit)

For the best care and to ensure your LG PuriCare™ Water Purifier is functioning in good order, we have designed the Total Care Service. All to gurantee your device is working at its best.

### Water Purifiers

WD518AN, WD516AN, WD216AN, WD517AN, WD217AN, WD515AN, WD512AN, WD210AN, WS410GN, WS510SN