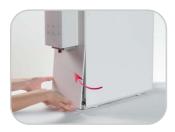

# LG CareShip **PLAN** (Self-Service)

A quick and easy step-by-step filter change guide. So simple, anyone can do it! Water Purifiers
WD518AN, WD516AN, WD216AN

Filter delivery / Year (Every 6 Months)

**Step 1**Open the filter cover.