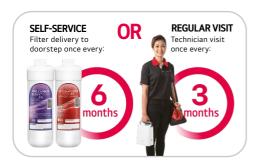

# LG CareShip PLAN (Regular Visit)

For the best care and to ensure your LG PuriCare™ Water Purifier is functioning in good order, we have designed the Total Care Service. All to gurantee your device is working at its best.

### 4 Visits / Year (Every 3 Months)

# LG CareShip **PLAN** (Self-Service)

A quick and easy step-by-step filter change guide. So simple, anyone can do it! Water Purifiers
WD518AN, WD516AN, WD216AN

Filter delivery / Year (Every 6 Months)

**Step 1**Open the filter cover.