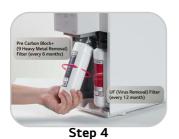

### WD518AN

Calming Beige, Calming Pebble Grey, Calming Cream White, Calming Pink, Calming Cream Sky, Clay Mint

S3Wf White

|                             |                              | Regular Visit                                                                                                      | Self-Service                        |                                                                                 | Self-Service                                    |
|-----------------------------|------------------------------|--------------------------------------------------------------------------------------------------------------------|-------------------------------------|---------------------------------------------------------------------------------|-------------------------------------------------|
| LG CareShip<br>Charges (RM) | 1 Year<br>2 Years<br>3 Years | RM400<br>RM750<br>RM1,090                                                                                          | RM320<br>RM600<br>RM870             | 2 Years                                                                         | RM760                                           |
| Visiting Care               |                              | Every 3 Months                                                                                                     | 2 times filter<br>delivery per year |                                                                                 | 2 times filter accessories<br>delivery per year |
| Filter<br>Change<br>Period  |                              | Pre-Carbon Block Plus Filter + (9 Heavy Metals<br>Removal) (6 Months) UF Membrane + Post Carbon Filter (12 Months) |                                     | Aroma Sheet (6 Months)     Water Supply Tank &     Water Drain Tank (24 Months) |                                                 |