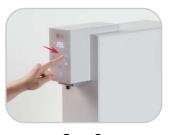

# LG CareShip **PLAN** (Self-Service)

A quick and easy step-by-step filter change guide. So simple, anyone can do it! Water Purifiers
WD518AN, WD516AN, WD216AN

Filter delivery / Year (Every 6 Months)

**Step 1**Open the filter cover.

**Step 7**Close the filter cover.

Step 8
Press and hold "cold" button
3-5 seconds for filter reset.