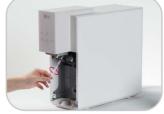

- Open the Filter Cover
- Remove the filter by turning to anti-clockwise

· Clean the filter head with brush

- Assem the new filter by turning to clockwise
- Push the filter back to position

- Ensure arrow mark on the filter joints is aligend
- Close the filter cover
- Press & hold "cold" button 3-5sec for filter rest.