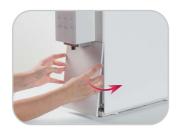

# LG CareShip **PLAN** (Self-Service)

A quick and easy step-by-step filter change guide. So simple, anyone can do it! Water Purifiers
WD518AN, WD516AN, WD216AN

Filter delivery / Year (Every 6 Months)

**Step 1**Open the filter cover.

Step 2

Remove the filter by turning to anti-clockwise.

Clean the filter head with brush.

Assemble the new filter by turning clockwise.

**Step 5**Push the filter back to position.

**Step 6**Ensure the arrow mark on the filter joint is aligned.

**Step 7**Close the filter cover.

Step 8
Press and hold "cold" button
3-5 seconds for filter reset.