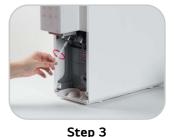

Step 2

Remove the filter by turning to anti-clockwise.

Clean the filter head with brush.

Assemble the new filter by turning clockwise.

**Step 5**Push the filter back to position.

**Step 6**Ensure the arrow mark on the filter joint is aligned.

**Step 7**Close the filter cover.

Step 8
Press and hold "cold" button
3-5 seconds for filter reset.