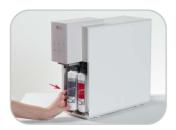

# LG CareShip **PLAN** (Self-Service)

A quick and easy step-by-step filter change guide. So simple, anyone can do it! Water Purifiers
WD518AN, WD516AN, WD216AN

Filter delivery / Year (Every 6 Months)

**Step 1**Open the filter cover.

Step 2

Remove the filter by turning to anti-clockwise.

Clean the filter head with brush.

Assemble the new filter by turning clockwise.

**Step 5**Push the filter back to position.

**Step 6**Ensure the arrow mark on the filter joint is aligned.