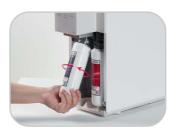

Step 2

Remove the filter by turning to anti-clockwise.

Clean the filter head with brush.

Assemble the new filter by turning clockwise.

**Step 5**Push the filter back to position.

**Step 6**Ensure the arrow mark on the filter joint is aligned.