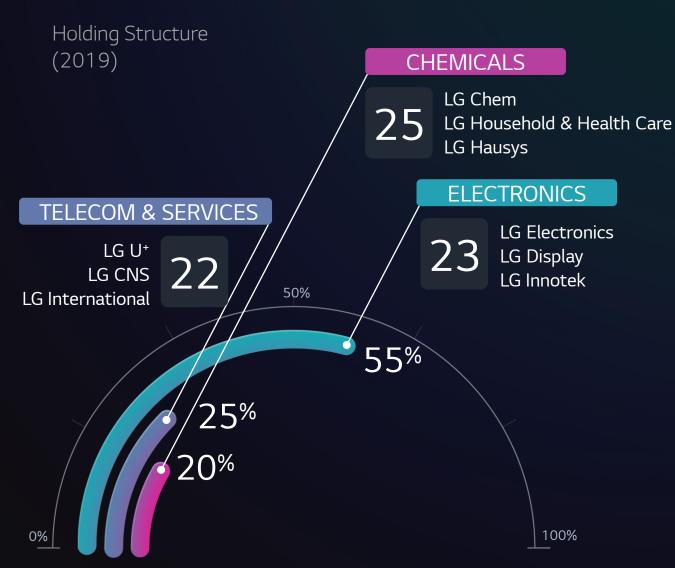

#### **COMPANIES**

71 Site (2019 3Q)

**25** Chemicals

23 Electronics

22 Telecom & Services