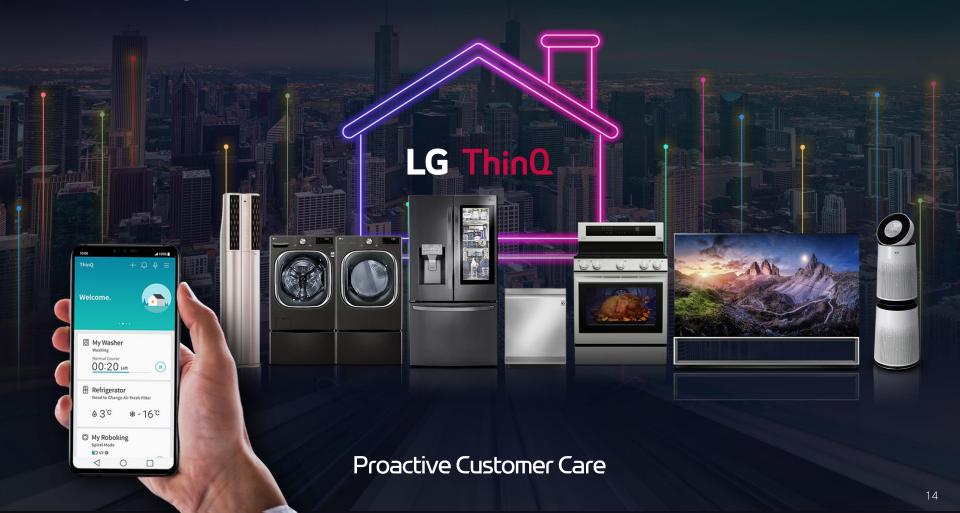

## **BUSINESS OVERVIEW**

#### AI-POWERED CONVENIENCE

LG ThinQ provides more seamless management of LG products with easy control and monitoring features