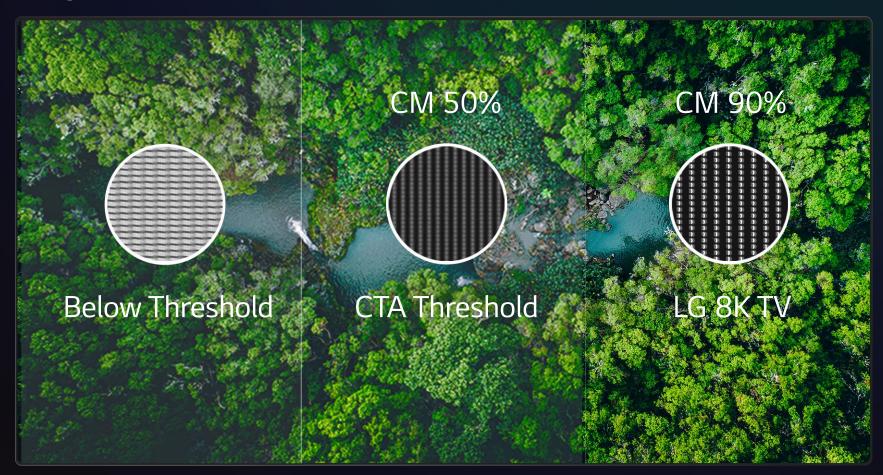

#### REAL 8K

LG 8K TVs exceed international requirements for Contrast Modulation, the ability to distinguish a series of black and white lines

HE COMPANY