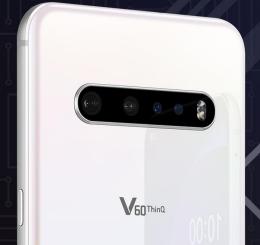

## LG V60 THINQ 5G & DUAL SCREEN

LG's newest V series smartphone delivers 5G, more advanced LG Dual Screen and robust battery for maximum usability

LG V60Thina | Dual Screen
Ultra-Sharp 20.5:9 Ratio

LG 60 ThinQ

8K Video recording / 4Ch mic / 5,000mAh battery