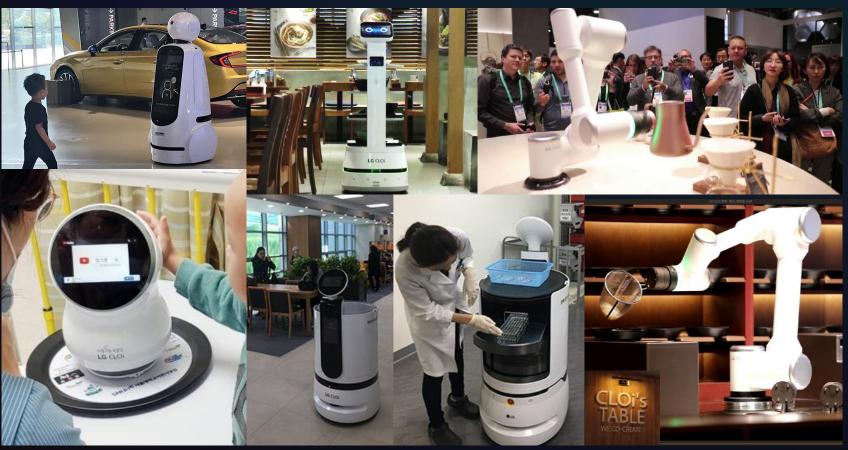

#### ROBOTS AS A SOLUTION

With today's robots capable of handling tasks in manufacturing, hospitality and healthcare, there is no limit to what tomorrow's robot can do