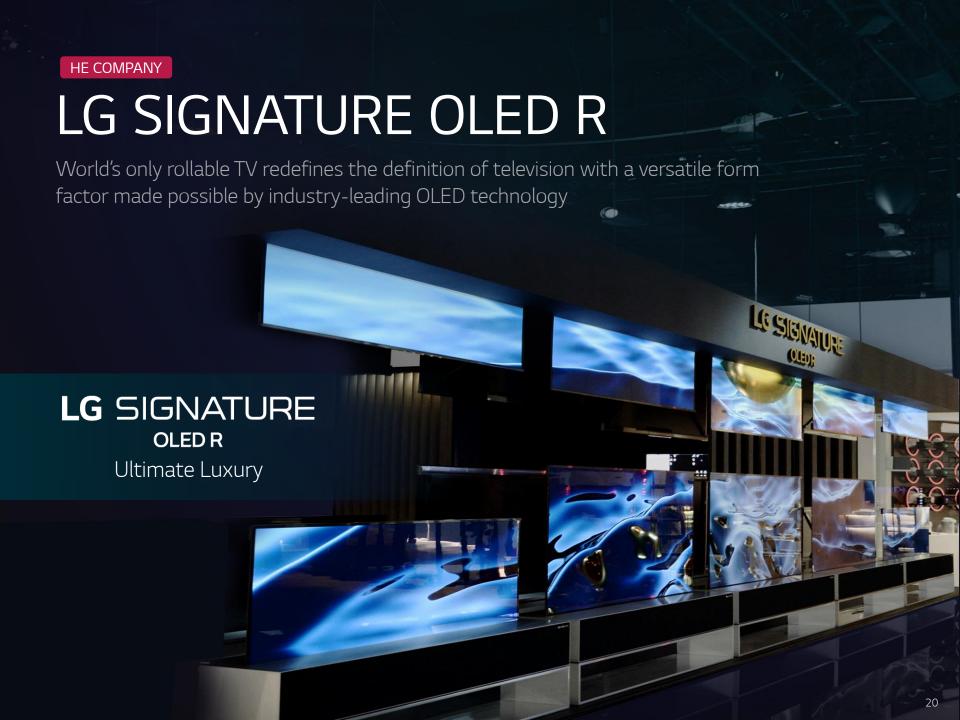

#### LG SIGNATURE

First introduced in 2016, LG's premium brand lineup expanded to include OLED TV R, OLED TV W, Refrigerator, Bottom-freezer Refrigerator, Wine Cellar, TWINWash Pair, Air Purifier and Air Conditioner