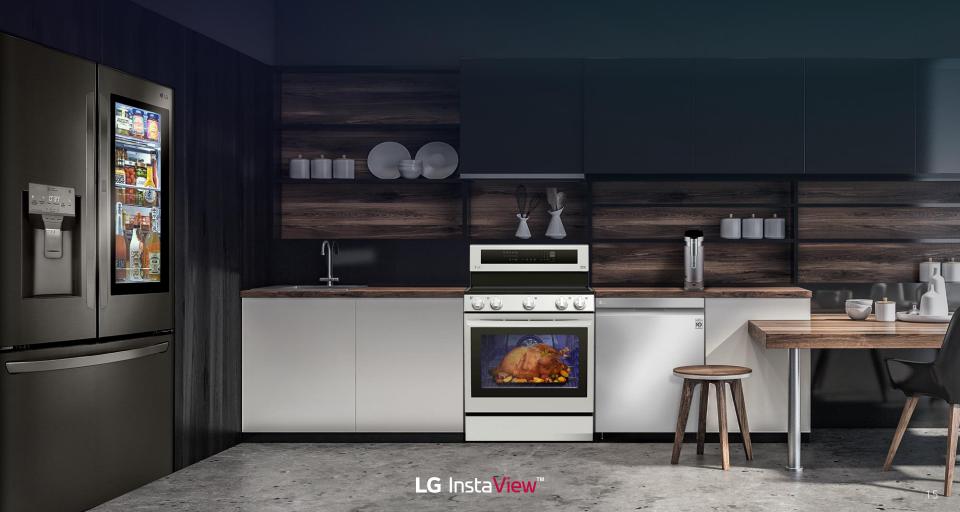

## KITCHEN APPLIANCES

Well-known for durability and energy efficiency, LG kitchen appliances offer a superior kitchen experience with innovative technology such as LG InstaView