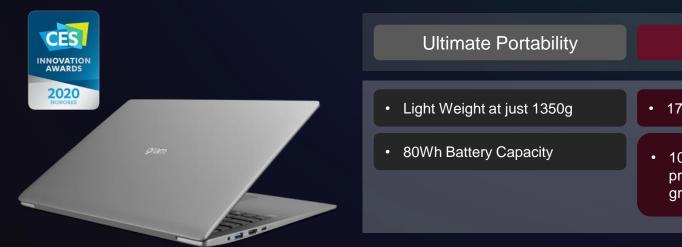

#### PORTABLE COMPUTING

LG gram offers ultimate portability and enhanced performance

# **LG** gram

Ultra-lightweight + Large Screen + All-day Battery

**Best Performance** 

- 17-inch WQXGA IPS
- 10th Gen Intel® Core™ processor with Iris® Plus graphics

TECH ADVISOR
RECOMMENDED