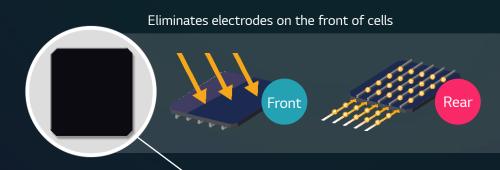

#### SOLAR PANEL

LG NeON® R is a premium solar panel that makes a home even more valuable, both economically and aesthetically

#### LG NeON®R

#### **Technical Feature**

More Power per Square Meter

Product <u>W</u>arranty

Performance Warranty

Visually Stunning

Better Performance on Sunny Day

Delivers premium black frame