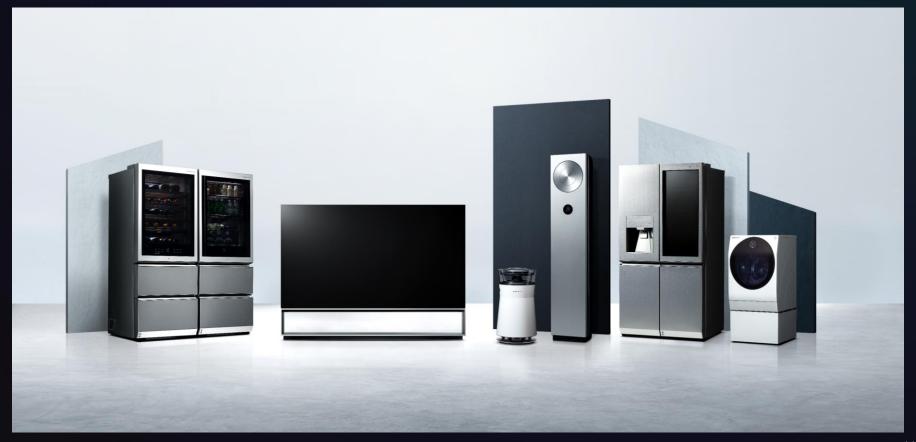

#### LG SIGNATURE

First introduced in 2016, LG's premium brand lineup expanded to include OLED TV R, OLED TV W, Refrigerator, Bottom-freezer Refrigerator, Wine Cellar, TWINWash Pair, Air Purifier and Air Conditioner

## KITCHEN APPLIANCES

Well-known for durability and energy efficiency, LG kitchen appliances offer a superior kitchen experience with innovative technology such as LG InstaView

#### LIVING APPLIANCES

Pioneering the industry for its incomparable innovative features, LG living appliances offer unrivaled clothing care and cleaning performance such as Artificial Intelligent Direct Drive™

## **CARE SOLUTION**

LG's air care and clothing care solutions are certified by international organization for their effectiveness in sanitizing, reducing allergens and energy efficiency