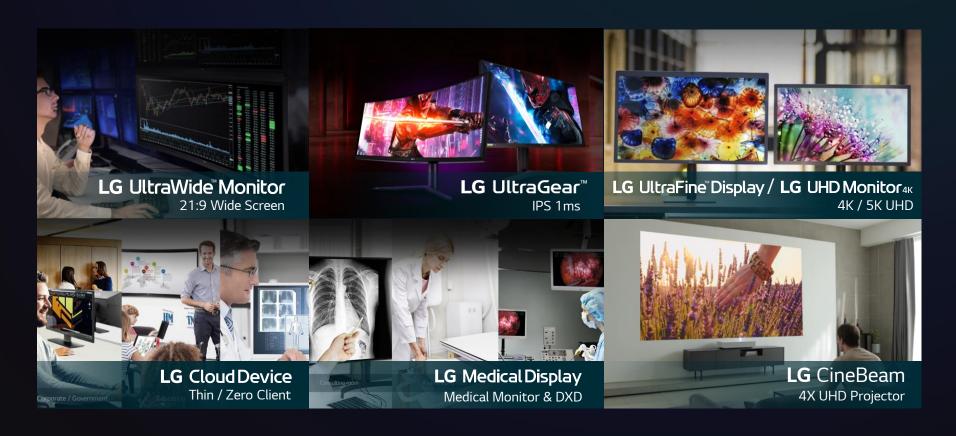

## MONITORS & PROJECTORS

Delivering exceptionally bright and clear images and superb black level, enhancing the viewer's sense of immersion