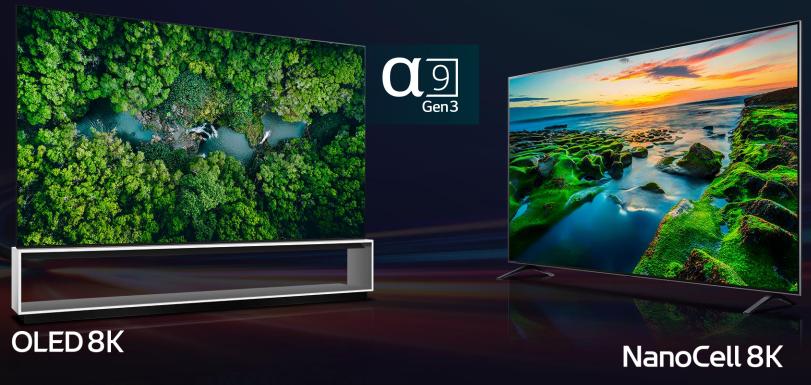

#### **8K OLED & NANOCELL**

OLED 8K and NanoCell8K deliver four times the screen resolution of 4K and 16 times that of Full HD