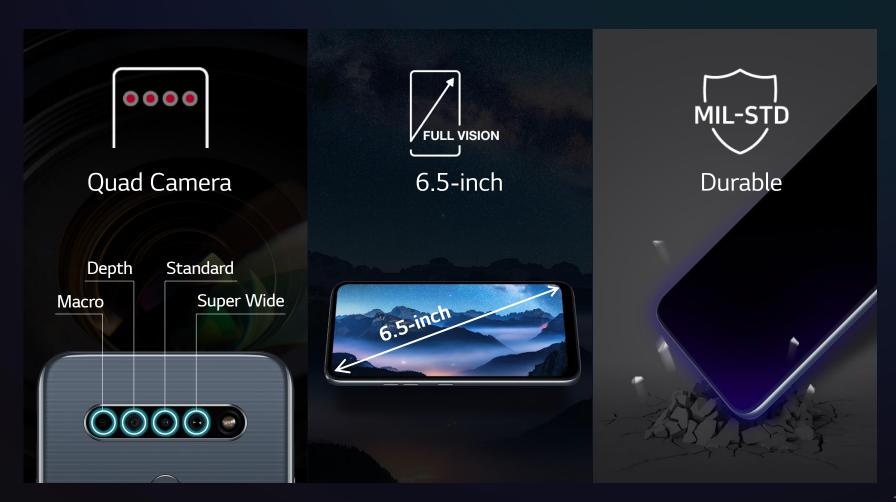

#### K SERIES LGK 518 LGK 418

Quad cameras offer enhanced multimedia experience in an unbeatable package