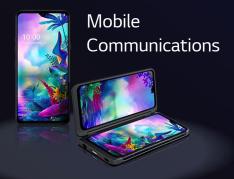

# **8KULTRAHD**

MC COMPANY

## LG V60 THINQ 5G & DUAL SCREEN

LG's newest V series smartphone delivers 5G, more advanced LG Dual Screen and robust battery for maximum usability

LG V60Thina | Dual Screen
Ultra-Sharp 20.5:9 Ratio

LG 60 ThinQ

8K Video recording / 4Ch mic / 5,000mAh battery